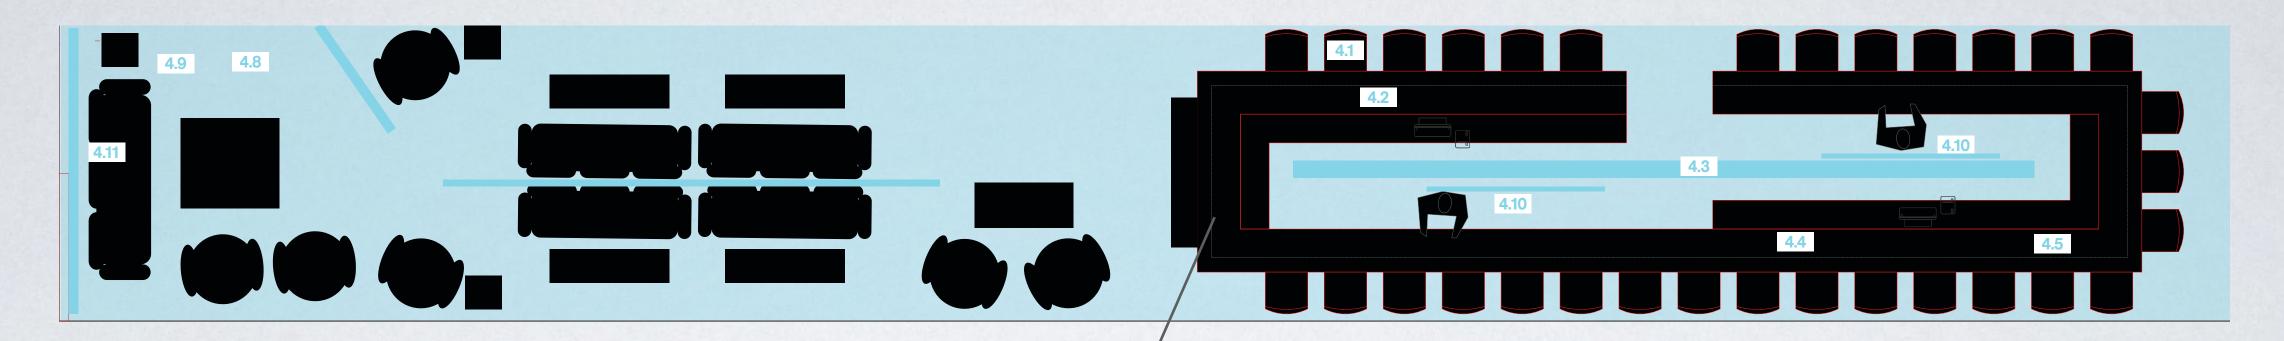

ORD WALL I NEED TO KNOW HOW MUCH CLEARANCE WE HAVE AFTER WE BUILD THE BAR TOP... WE MAY NOT NEED A CHANDELIER...



#### FLOATING BAR : BAR AREA





FLAT MIRRORS

SHELVES FOR -

BOTTLES

GOLD FRAMED TV LIKE ON INTERIOR

WOODEN RECORD
HOLDERS, SOME ARE
VERTICAL SOME FILL THE
SPACE. THESE COULD HANG
TOO. THIS SHOULD
PROBABLY BE A DOUBLE
ROW AND BUILD OUT IN ALL
FOUR DIRECTIONS (IN THE
ROUND)







BRONZE CYMBALS UNDER OVERHANG SINGLE BULB LIGHTING



CONVERTED "PIANO BAR" MADE OF A BABY GRAND PIANO (MAY HAVE TO BE AN UPRIGHT IF WE CAN'T FIGURE OUT) - NO SEATING AROUND THIS AREA. THIS WOULD BE A MIXOLOGY BAR. SO NEEDS TO HAVE ATMOSPHERE.

- NOT SURE HOW THIS WOULD WORK - IDEAS???



BAR AND
BARSTOOLS
CAN MINIMIC
INTERIOR



COCKTAIL SIGN AT END OF BAR.

#### FLOATING BAR : PIANO BAR PIECE







CONVERT THIS A BAR A SO MAY NEED TO BE TALLER TO BE A BAR HEIGHT - LOSE THE KEYBOARD.. EXTEND TOP OF KEYBOARD AREA UPWARD AND MAKE IT A SHADOW BOX... LIKE ONE ON LEFT.

I WOULD LIKE A WOOD EDGED WITH PIANO BLACK FINISH THO. IT'S COOL. - NO STEEL LEGS MAKE THOSE THE WARM WOOD.

MAKE A FLAP ON TOP THAT IS ONLY HALF THE PIANO SO IT CAN FLIP OVER OUTWARDS FOR GUESTS TO GATHER AROUND - SHOW HINGES ON RIGHT SIDE SO -BARTENDER CAN WALK BEHIND.



#### FLOATING BAR: LOUNGE AREA WALLS

THIN WALLS WITH ONE SIDE WHITE ONE SIDE BLACK GLASS MOUNTED TO THEM - LEAVING ROOM FOR A WIRES/PLUG INS/ CHARGING STATION BEHIND.

VERY LIGHTLY FROSTED FROSTED ON EACH SIDE.



WITH CHARGING STATIONS BUILT IN VIA CUBBY HOLES.



#### FLOATING BAR: GLASS WALLS



#### **EXTERIOR**: FLOATING BAR SEATING RIGHT