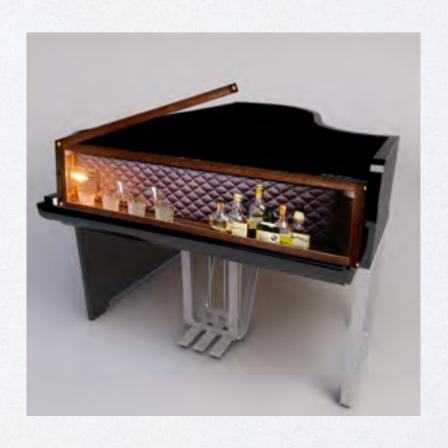

BRONZE CYMBALS UNDER OVERHANG SINGLE BULB LIGHTING

CONVERTED "PIANO BAR" MADE OF A BABY GRAND PIANO (MAY HAVE TO BE AN UPRIGHT IF WE CAN'T FIGURE OUT) - NO SEATING AROUND THIS AREA. THIS WOULD BE A MIXOLOGY BAR. SO NEEDS TO HAVE ATMOSPHERE.

#### FLOATING BAR : PIANO BAR PIECE

CONVERT THIS A BAR A SO MAY NEED TO BE TALLER TO BE A BAR HEIGHT - LOSE THE KEYBOARD.. EXTEND TOP OF KEYBOARD AREA UPWARD AND MAKE IT A SHADOW BOX... LIKE ONE ON LEFT.

I WOULD LIKE A WOOD EDGED WITH PIANO BLACK FINISH THO. IT'S COOL. - NO STEEL LEGS MAKE THOSE THE WARM WOOD.

MAKE A FLAP ON TOP THAT IS ONLY HALF THE PIANO SO IT CAN FLIP OVER OUTWARDS FOR GUESTS TO GATHER AROUND - SHOW HINGES ON RIGHT SIDE SO -BARTENDER CAN WALK BEHIND.