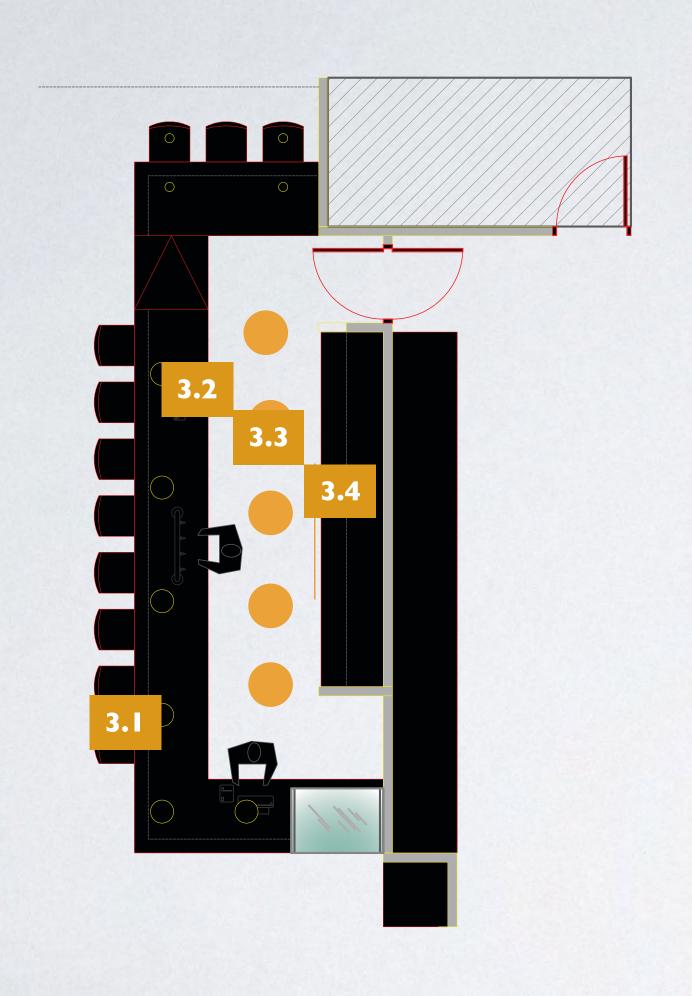

### FLOORPLAN

#### **FLOORPLAN**

#### INTERIOR : BAR SEATING

CUSHIONS IN THESE COLORS

HOLLY HUNT LIGHTING BELL JAR.rar

TOP GLASS WITH INSET OF REPEATING SERIES OF MODERN TURNTABLES MOUNTED UNDER IT. FOR A SECTION.

..9-.6

INTERIOR: BARFRONT

STEEL AND WOOD BASED BAR VISUAL LOOK.

SIMILAR CONSTRUCTION BUT LOWER HEIGHT WITH SIDE REFRIGERATED AREA FOR GRAB AND GO.

\*\* POSSIBLE BASE RENDER
(WOULD NEED TO MATCH ABOVE) - I CAN DO A DETAIL TEMPLATE IF YOU NEED (TOP ONE WAS A SCREENSHOT FROM A RENDER IN ARCHINTERIORS but I can't find it.

#### INTERIOR : BAR LIGHTING

#### INTERIOR: SPECIALTY LIGHTING: CENTER SEATING

MODERN CHANDELIER RUNS CENTRALLY BETWEEN TABLES AND CENTERED IN CEILING.

CHANDELIER B (MAYBE USE TO BUILD)

\*\*