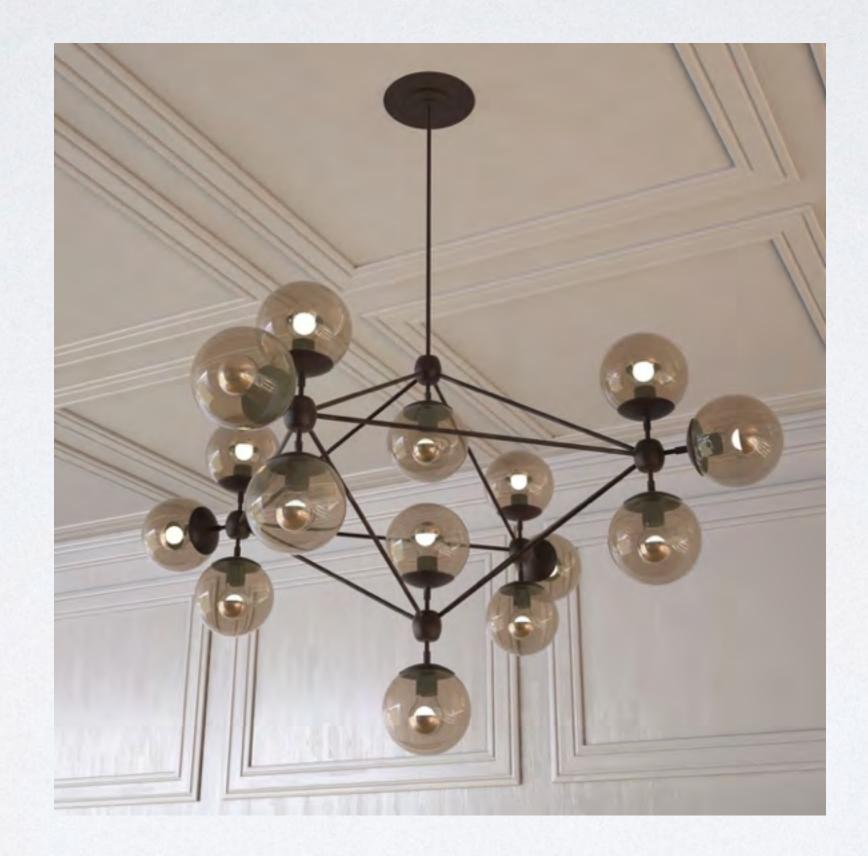

#### INTERIOR: SPECIALTY LIGHTING: CENTER SEATING

MODERN CHANDELIER RUNS CENTRALLY BETWEEN TABLES AND CENTERED IN CEILING.

CHANDELIER B (MAYBE USE TO BUILD)

\*\*