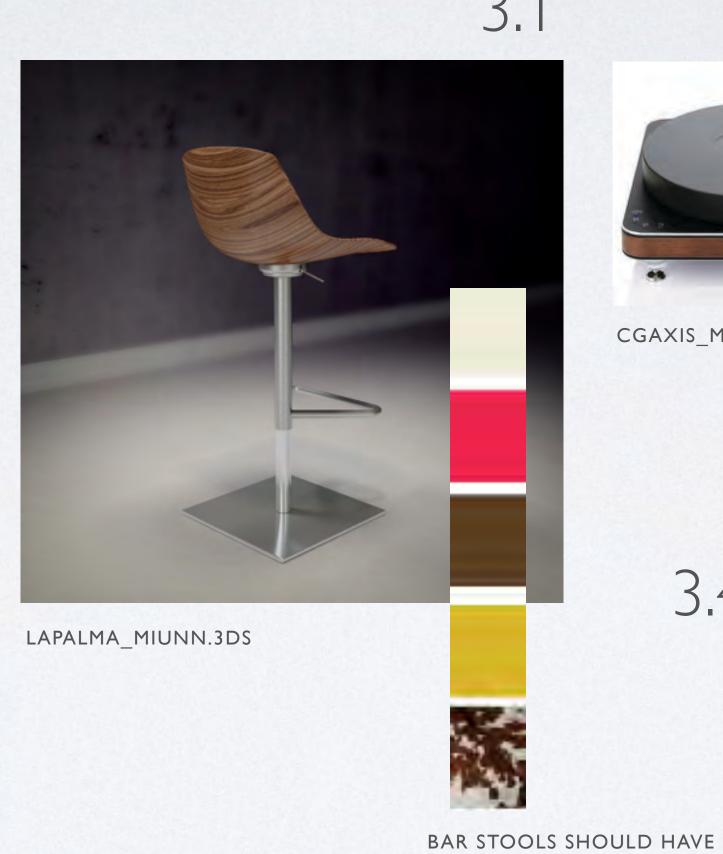

#### INTERIOR : BAR SEATING

CUSHIONS IN THESE COLORS

HOLLY HUNT LIGHTING BELL JAR.rar

TOP GLASS WITH INSET OF REPEATING SERIES OF MODERN TURNTABLES MOUNTED UNDER IT. FOR A SECTION.

..9-.6

INTERIOR: BARFRONT