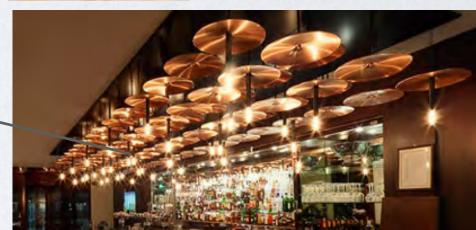

BRONZE CYMBALS UNDER OVERHANG SINGLE BULB LIGHTING

CONVERTED "PIANO BAR" MADE OF A BABY GRAND PIANO (MAY HAVE TO BE AN UPRIGHT IF WE CAN'T FIGURE OUT) - NO SEATING AROUND THIS AREA. THIS WOULD BE A MIXOLOGY BAR. SO NEEDS TO HAVE ATMOSPHERE.