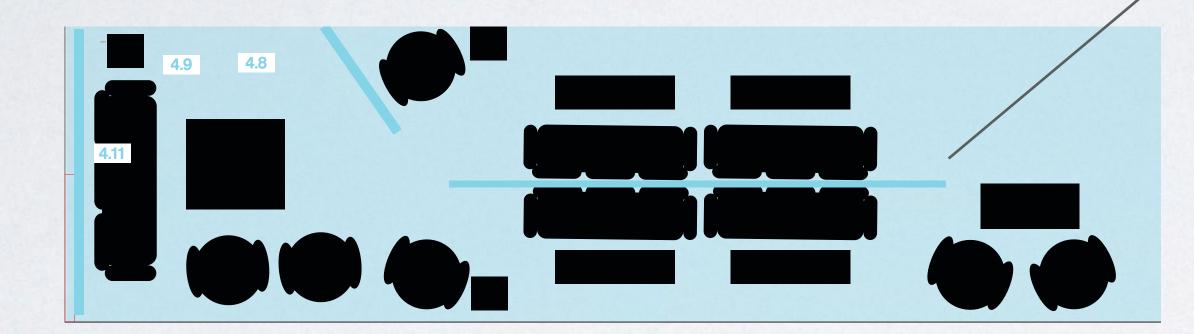

IS WOULD WORK - IDEAS???



BAR AND
BARSTOOLS
CAN MINIMIC
INTERIOR



COCKTAIL SIGN AT END OF BAR.

#### FLOATING BAR : PIANO BAR PIECE







CONVERT THIS A BAR A SO MAY NEED TO BE TALLER TO BE A BAR HEIGHT - LOSE THE KEYBOARD.. EXTEND TOP OF KEYBOARD AREA UPWARD AND MAKE IT A SHADOW BOX... LIKE ONE ON LEFT.

I WOULD LIKE A WOOD EDGED WITH PIANO BLACK FINISH THO. IT'S COOL. - NO STEEL LEGS MAKE THOSE THE WARM WOOD.

MAKE A FLAP ON TOP THAT IS ONLY HALF THE PIANO SO IT CAN FLIP OVER OUTWARDS FOR GUESTS TO GATHER AROUND - SHOW HINGES ON RIGHT SIDE SO -BARTENDER CAN WALK BEHIND.



#### FLOATING BAR: LOUNGE AREA WALLS

THIN WALLS WITH ONE SIDE WHITE ONE SIDE BLACK GLASS MOUNTED TO THEM - LEAVING ROOM FOR A WIRES/PLUG INS/ CHARGING STATION BEHIND.

VERY LIGHTLY FROSTED FROSTED ON EACH SIDE.



WITH CHARGING STATIONS BUILT IN VIA CUBBY HOLES.



#### FLOATING BAR: GLASS WALLS



#### **EXTERIOR**: FLOATING BAR SEATING RIGHT



#### **EXTERIOR**: FLOATING BAR SEATING LEFT



2010 TUFTED WING CHAIR 1231-18.rar 4.7 163123.zip 4.8 MINOTTI 142.rar





ZANABONI SOFA- MILLENIUM.rar

SOFA CRAWFORD.rar

BLACK LUCREZIA SOFA\_3DS.rar

SM\_COFFEETABLE\_005\_MR.max





4.15 PROGETTI.3DS



mars chair.rar.



4.17 6134C-1.zip





PPI9max.zip



TABLE WOOD SLICE.rar



THE\_WINDERMER\_CHER STERFIELD\_SOFA.rar

4.21



4.22 WIRE\_LAMP\_STYLE\_D\_3DS.zip



4.23

HOLLY HUNT LIGHTING BELL JAR.rar



4.24

PIASTRELLE.c4d.zip



4.25

SIDETABLE\_I\_3ds.rar



4.26

3ds.rar

8660.zip

#### SPECIALTY LIGHTING: PERIMETER SEATING









POTENTIAL HANGING PENDANT OVER SEATING IF ADDITIONAL LIGHT N