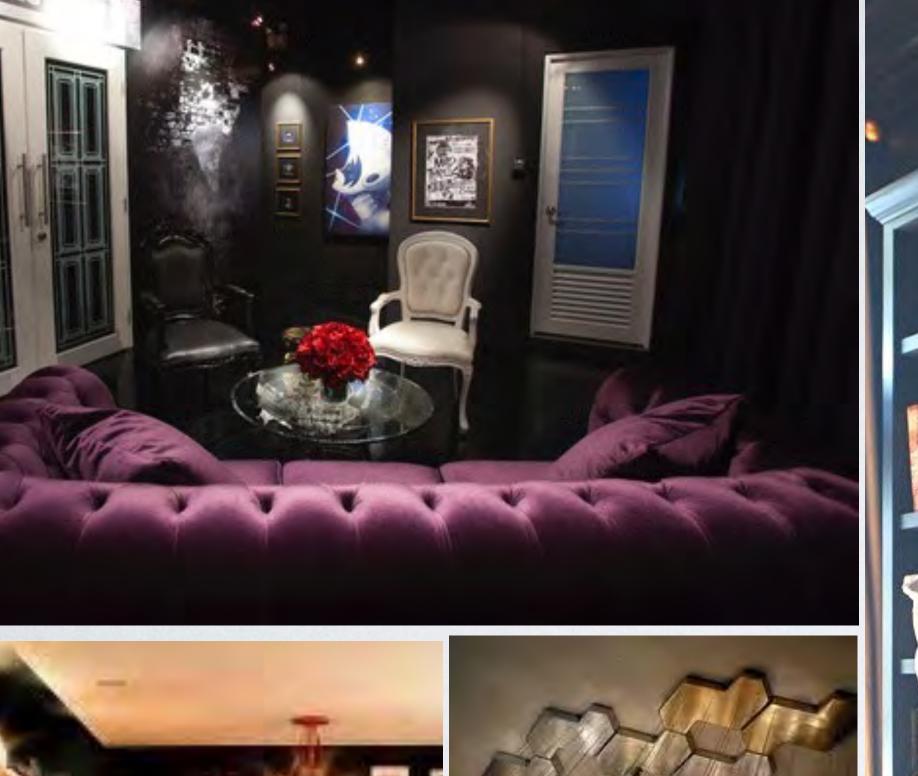

### IT'S DARK GLAMOUR.

IT'S INTIMATE, BUT SHOWY.

OPULENT WITH AN ATTITUDE.

IT'S SEXY, MOODY, AND

UNEXPECTEDLY FASCINATING.

### ACTUAL PHOTOS FOR REFERENCE OF ORIGINAL MIDNIGHT RAMBLER BAR: DALLAS TEXAS.

### MAINAREA

#### INTERIOR : BAR SEATING

CUSHIONS IN THESE COLORS

HOLLY HUNT LIGHTING BELL JAR.rar

TOP GLASS WITH INSET OF REPEATING SERIES OF MODERN TURNTABLES MOUNTED UNDER IT. FOR A SECTION.

..9-.6

INTERIOR: BARFRONT