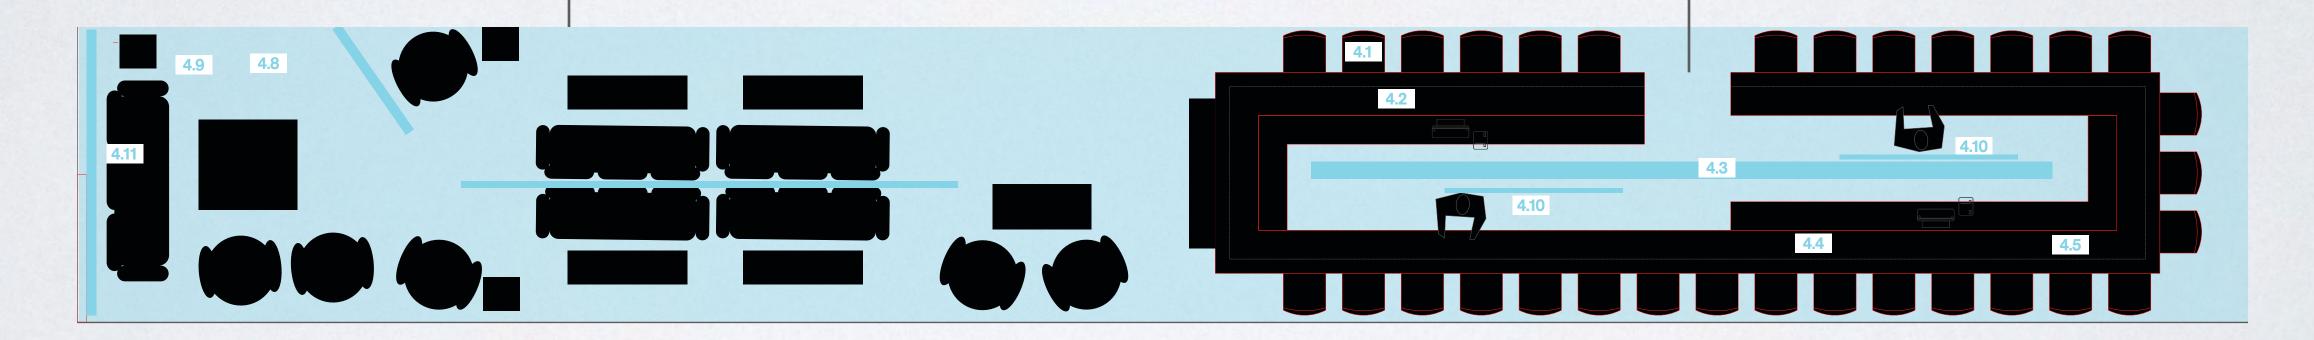

\*\*

#### INTERIOR: GRAB AND GO



GRAB AND GO COOLER CASE! (ALSO FROM TURBOSQUID!)

### FLOATING BAR

FRONT OF BAR TO FLOATING AREA - (SUBSTRATE WOOD)

FLOATING BAR: LAYOUT



SHORT RAILING (SUBSTRATE WOOD TOP - PIANO BLACK SIDES)



STEP UP 3 INCHES (SUBSTRATE WOOD TOP - PIANO BLACK SIDES)



TOP LEVEL 6 INCHES

(SUBSTRATE WOOD
PLANK RUNS VERTICAL)



#### FLOATING BAR : CEILING



CEILING OVER LOUNGE
ORAGAMI OVERLAPPING PANELS SUBSTRATE BRONZY GOLD MATERIAL
OR MAYBE MIRRORS...THAT RUN THE
LENGTH OF THE FLOATING BAR.

SOMETHING SIMILAR TO THIS BUT NOT THIS DEEP OR HEAVY - WANT IT TO LOOK LIKE IT OVERLAPS AND HAS SHALLOW DEPTH.



CHANDELIER OF SOME SORT GOES IN BETWEEN RECORD WALL I NEED TO KNOW HOW MUCH CLEARANCE WE HAVE AFTER WE BUILD THE BAR TOP... WE MAY NOT NEED A CHANDELIER...



#### FLOATING BAR : BAR AREA





FLAT MIRRORS

SHELVES FOR -

BOTTLES

GOLD FRAMED TV LIKE ON INTERIOR

WOODEN RECORD
HOLDERS, SOME ARE
VERTICAL SOME FILL THE
SPACE. THESE COULD HANG
TOO. THIS SHOULD
PROBABLY BE A DOUBLE
ROW AND BUILD OUT IN ALL
FOUR DIRECTIONS (IN THE
ROUND)







BRONZE CYMBALS UNDER OVERHANG SINGLE BULB LIGHTING



CONVERTED "PIANO BAR" MADE OF A BABY GRAND PIANO (MAY HAVE TO BE AN UPRIGHT IF WE CAN'T FIGURE OUT) - NO SEATING AROUND THIS AREA. THIS WOULD BE A MIXOLOGY BAR. SO NEEDS TO HAVE ATMOSPHERE.

- NOT SURE HOW THIS WOULD WORK - IDEAS???



BAR AND
BARSTOOLS
CAN MINIMIC
INTERIOR



COCKTAIL SIGN AT END OF BAR.

#### FLOATING BAR : PIANO BAR PIECE







CONVERT THIS A BAR A SO MAY NEED TO BE TALLER TO BE A BAR HEIGHT - LOSE THE KEYBOARD.. EXTEND TOP OF KEYBOAR