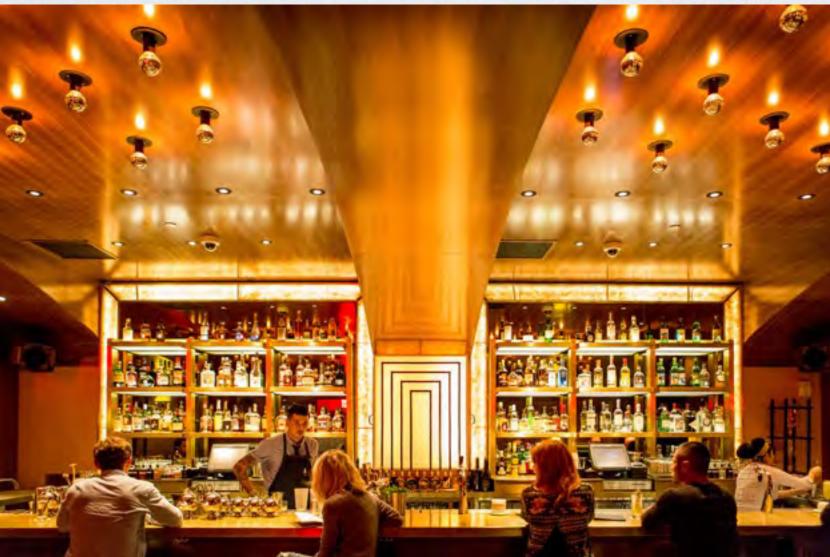

### MIDNIGHT RAMBLER

#### OVERALL SPACE VIBE

### IT'S DARK GLAMOUR.

IT'S INTIMATE, BUT SHOWY.

OPULENT WITH AN ATTITUDE.

IT'S SEXY, MOODY, AND

UNEXPECTEDLY FASCINATING.











### ACTUAL PHOTOS FOR REFERENCE OF ORIGINAL MIDNIGHT RAMBLER BAR: DALLAS TEXAS.



### FLOORPLAN

#### **FLOORPLAN**



## FLOORING

#### INTERIOR: FLOOR

THE IDEA - PROVIDE CONTRAST IN AREAS WITHOUT HEIGHT







### MAINAREA

#### INTERIOR: CEILING: ARCHED WARM WOOD



BUT CHANGE COLORATION SLIGHTLY MORE CHERRY/GOLD

(PLANKS RUN VERTICAL INTO SPACE TO LENGTHEN IT. )







#### INTERIOR : ENTRY WAY



SINGLE DOME ARC - LEADING TO MAIN BAR ROOM - WOOD SUBSTRATE

#### INTERIOR: WALL COVERING: PERIMETER



#### INTERIOR : EXTERIOR SURFACE







NSET LIGHTING ABOVE BOOTHS SHOULD BE MADE TO CREATE PATTERN ON WALL

EDISON AURORA PENDANT LIGHT OBJ. rar











MOOI SMOCK DINING.zip



2.3





INSET SINGLE BULB LIGHITNG

ROLL & HILL MODO CHANDELIER - 3 SIDED\_OBJ.rar

AS NEEDED TO ILLUMINATE ROOM OR LOOK COOL.

#### INTERIOR : BAR SEATING

CUSHIONS IN THESE COLORS











HOLLY HUNT LIGHTING BELL JAR.rar

TOP GLASS WITH INSET OF REPEATING SERIES OF MODERN TURNTABLES MOUNTED UNDER IT. FOR A SECTION.

..9-.6

INTERIOR: BARFRONT





STEEL AND WOOD BASED BAR VISUAL LOOK.



SIMILAR CONSTRUCTION BUT LOWER HEIGHT WITH SIDE REFRIGERATED AREA FOR GRAB AND GO.