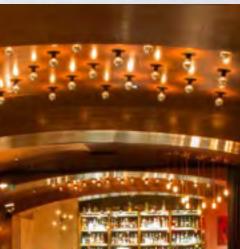

BUT SHOWY.

OPULENT WITH AN ATTITUDE.

IT'S SEXY, MOODY, AND

UNEXPECTEDLY FASCINATING.











### ACTUAL PHOTOS FOR REFERENCE OF ORIGINAL MIDNIGHT RAMBLER BAR: DALLAS TEXAS.



### FLOORPLAN

#### **FLOORPLAN**



## FLOORING

#### INTERIOR: FLOOR

THE IDEA - PROVIDE CONTRAST IN AREAS WITHOUT HEIGHT







### MAINAREA

#### INTERIOR: CEILING: ARCHED WARM WOOD



BUT CHANGE COLORATION SLIGHTLY MORE CHERRY/GOLD

(PLANKS RUN VERTICAL INTO SPACE TO LENGTHEN IT. )







#### INTERIOR : ENTRY WAY



SINGLE DOME ARC - LEADING TO MAIN BAR ROOM - WOOD SUBSTRATE

#### INTERIOR: WALL COVERING: PERIMETER



#### INTERIOR : EXTERIOR SURFACE







NSET LIGHTING ABOVE BOOTHS SHOULD BE MADE TO CREATE PATTERN ON WALL

EDISON AURORA PENDANT LIGHT OBJ. rar











MOOI SMOCK DINING.zip



2.3





INSET SINGLE BULB LIGHITNG

ROLL & HILL MODO CHANDELIER - 3 SIDED\_OBJ.rar

AS NEEDED TO ILLUMINATE ROOM OR LOOK COOL.

#### INTERIOR : BAR SEATING

CUSHIONS IN THESE COLORS











HOLLY HUNT LIGHTING BELL JAR.rar

TOP GLASS WITH INSET OF REPEATING SERIES OF MODERN TURNTABLES MOUNTED UNDER IT. FOR A SECTION.

..9-.6

INTERIOR: BARFRONT





STEEL AND WOOD BASED BAR VISUAL LOOK.



SIMILAR CONSTRUCTION BUT LOWER HEIGHT WITH SIDE REFRIGERATED AREA FOR GRAB AND GO.

\*\* POSSIBLE BASE RENDER
(WOULD NEED TO MATCH ABOVE) - I CAN DO A DETAIL TEMPLATE IF YOU NEED (TOP ONE WAS A SCREENSHOT FROM A RENDER IN ARCHINTERIORS but I can't find it.

NEEDS SMALL COOLER SPACE TO HOUSE GRAB AND GO ITEMS INTERIOR: BACK OF BAR



IT IN MIND.

#### INTERIOR : BAR LIGHTING



#### INTERIOR: SPECIALTY LIGHT