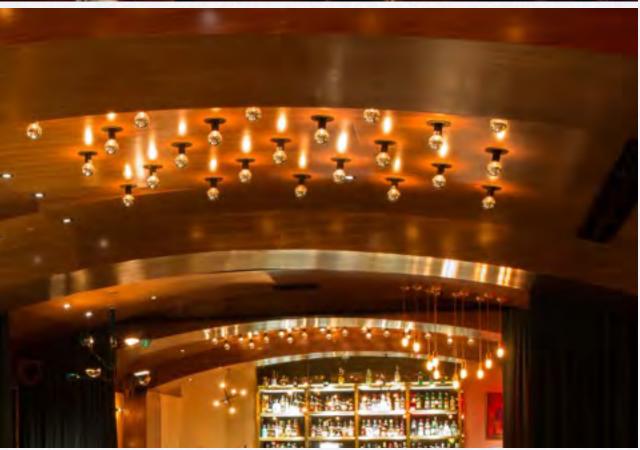

### ACTUAL PHOTOS FOR REFERENCE OF ORIGINAL MIDNIGHT RAMBLER BAR: DALLAS TEXAS.

#### INTERIOR: CEILING: ARCHED WARM WOOD

BUT CHANGE COLORATION SLIGHTLY MORE CHERRY/GOLD

(PLANKS RUN VERTICAL INTO SPACE TO LENGTHEN IT. )