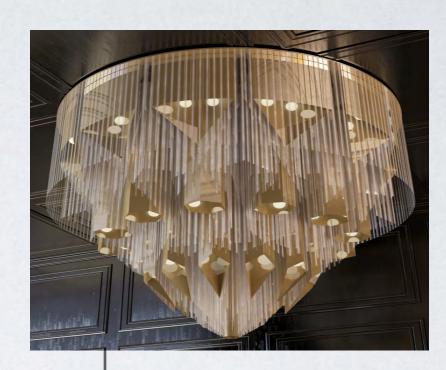

#### INTERIOR: SPECIALTY LIGHTING: CENTER SEATING

MODERN CHANDELIER RUNS CENTRALLY BETWEEN TABLES AND CENTERED IN CEILING.

CHANDELIER B (MAYBE USE TO BUILD)

\*\*