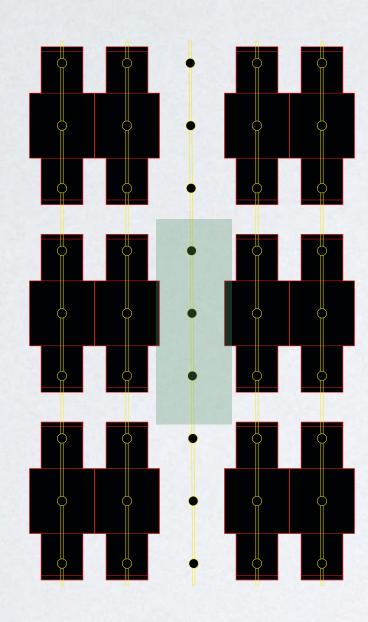

#### INTERIOR : BAR SEATING

CUSHIONS IN THESE COLORS

HOLLY HUNT LIGHTING BELL JAR.rar

TOP GLASS WITH INSET OF REPEATING SERIES OF MODERN TURNTABLES MOUNTED UNDER IT. FOR A SECTION.

..9-.6

INTERIOR: BARFRONT