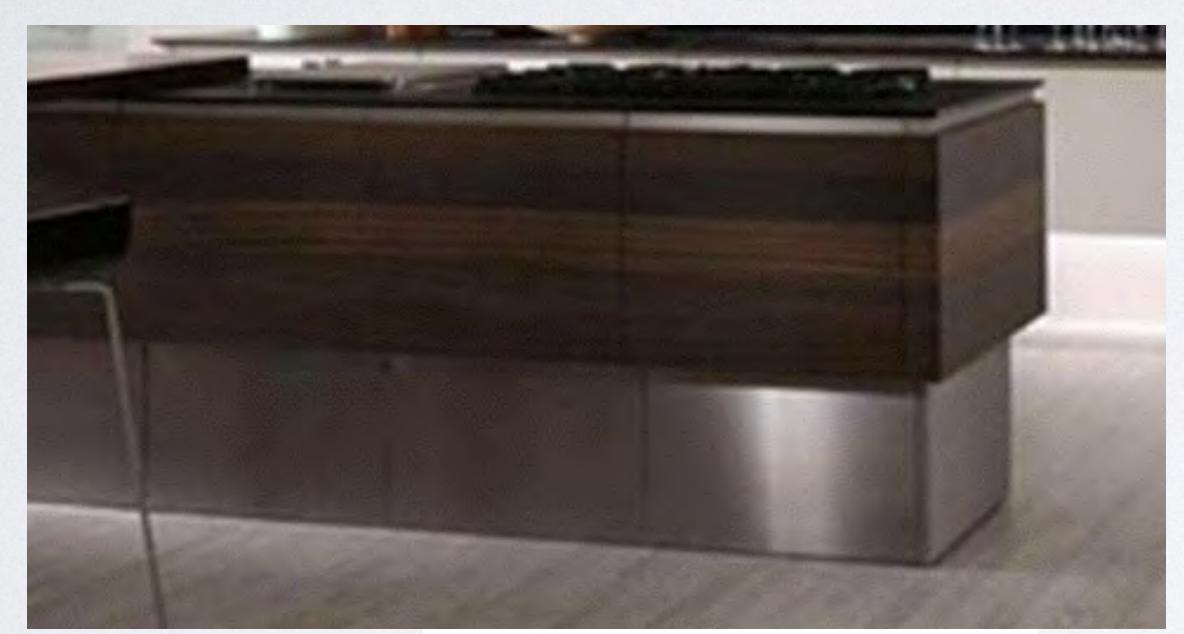

STEEL AND WOOD BASED BAR VISUAL LOOK.

SIMILAR CONSTRUCTION BUT LOWER HEIGHT WITH SIDE REFRIGERATED AREA FOR GRAB AND GO.

\*\* POSSIBLE BASE RENDER
(WOULD NEED TO MATCH ABOVE) - I CAN DO A DETAIL TEMPLATE IF YOU NEED (TOP ONE WAS A SCREENSHOT FROM A RENDER IN ARCHINTERIORS but I can't find it.