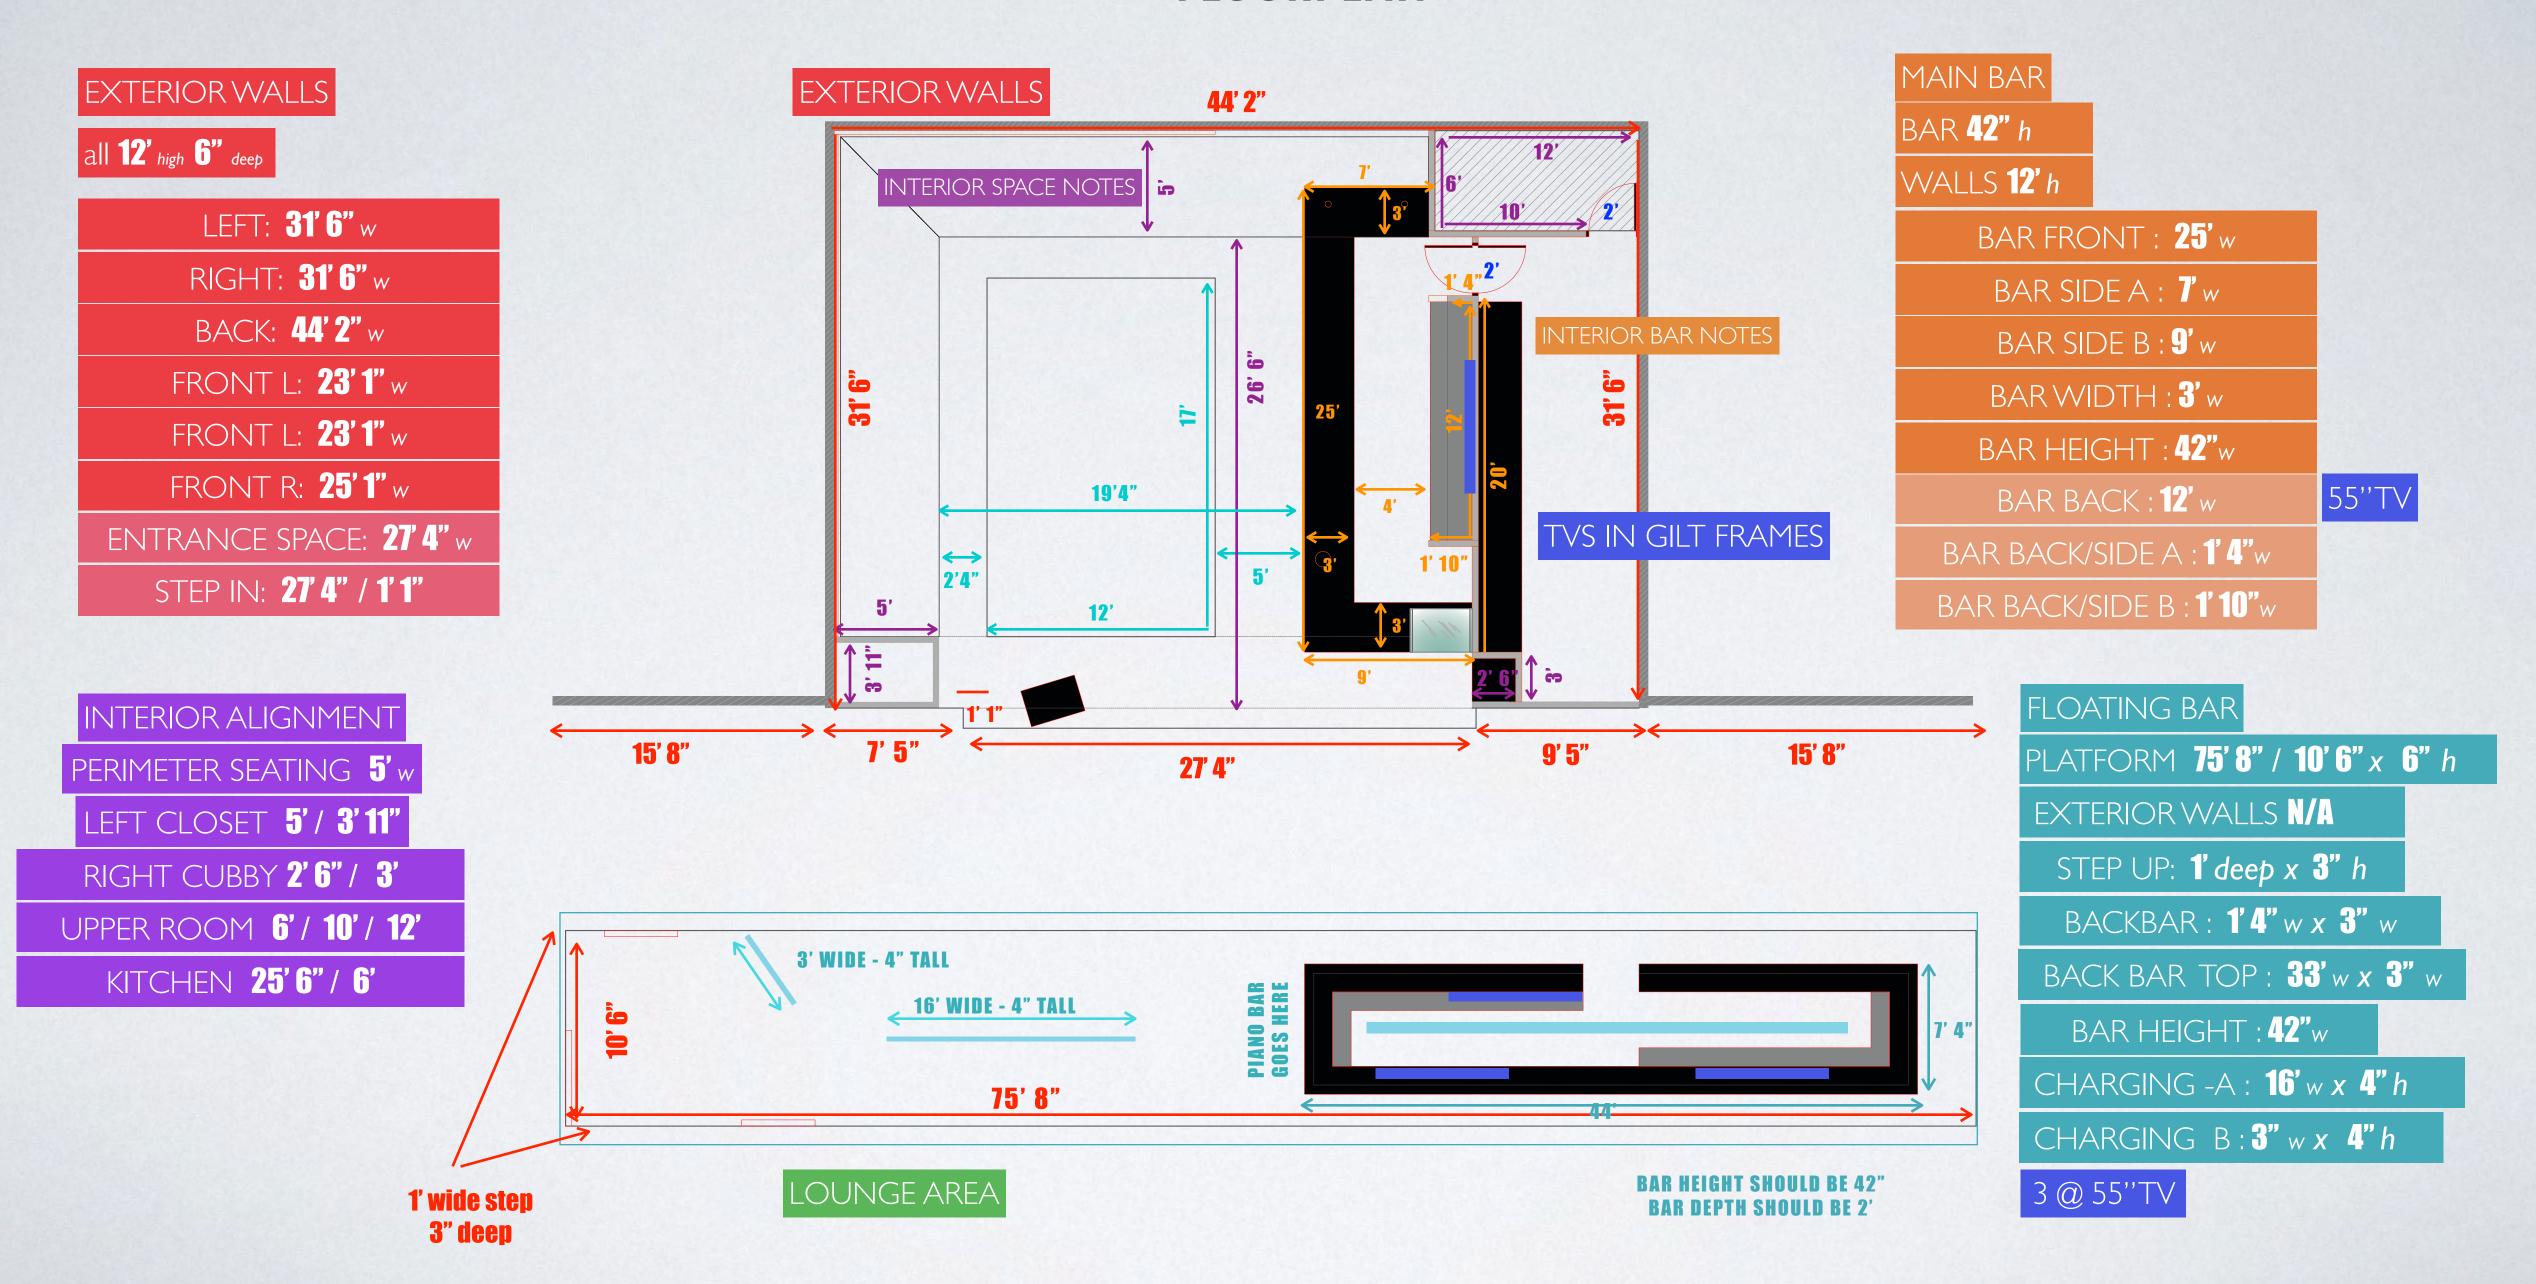

### MIDNIGHT RAMBLER

#### OVERALL SPACE VIBE

### IT'S DARK GLAMOUR.

IT'S INTIMATE, BUT SHOWY.

OPULENT WITH AN ATTITUDE.

IT'S SEXY, MOODY, AND

UNEXPECTEDLY FASCINATING.











### ACTUAL PHOTOS FOR REFERENCE OF ORIGINAL MIDNIGHT RAMBLER BAR: DALLAS TEXAS.



### FLOORPLAN

#### **FLOORPLAN**



## FLOORING

#### INTERIOR: FLOOR

THE IDEA - PROVIDE CONTRAST IN AREAS WITHOUT HEIGHT







### MAINAREA

#### INTERIOR: CEILING: ARCHED WARM WOOD



BUT CHANGE COLORATION SLIGHTLY MORE CHERRY/GOLD

(PLANKS RUN VERTICAL INTO SPACE TO LENGTHEN IT. )







#### INTERIOR : ENTRY WAY



SINGLE DOME ARC - LEADING TO MAIN BAR ROOM - WOOD SUBSTRATE

#### INTERIOR: WALL COVERING: PERIMETER



#### INTERIOR : EXTERIOR SURFACE







NSET LIGHTING ABOVE BOOTHS SHOULD BE MADE TO CREATE PATTERN ON WALL

EDISON AURORA PENDANT LIGHT OBJ. rar











MOOI SMOCK DINING.zip



2.3





INSET SINGLE BULB LIGHITNG

ROLL & HILL MODO CHANDELIER - 3 SIDED\_OBJ.rar

AS NEEDED TO ILLUMINATE ROOM OR LOOK COOL.

#### INTERIOR : BAR SEATING

CUSHIONS IN THESE COLORS











HOLLY HUNT LIGHTING BELL JAR.ra