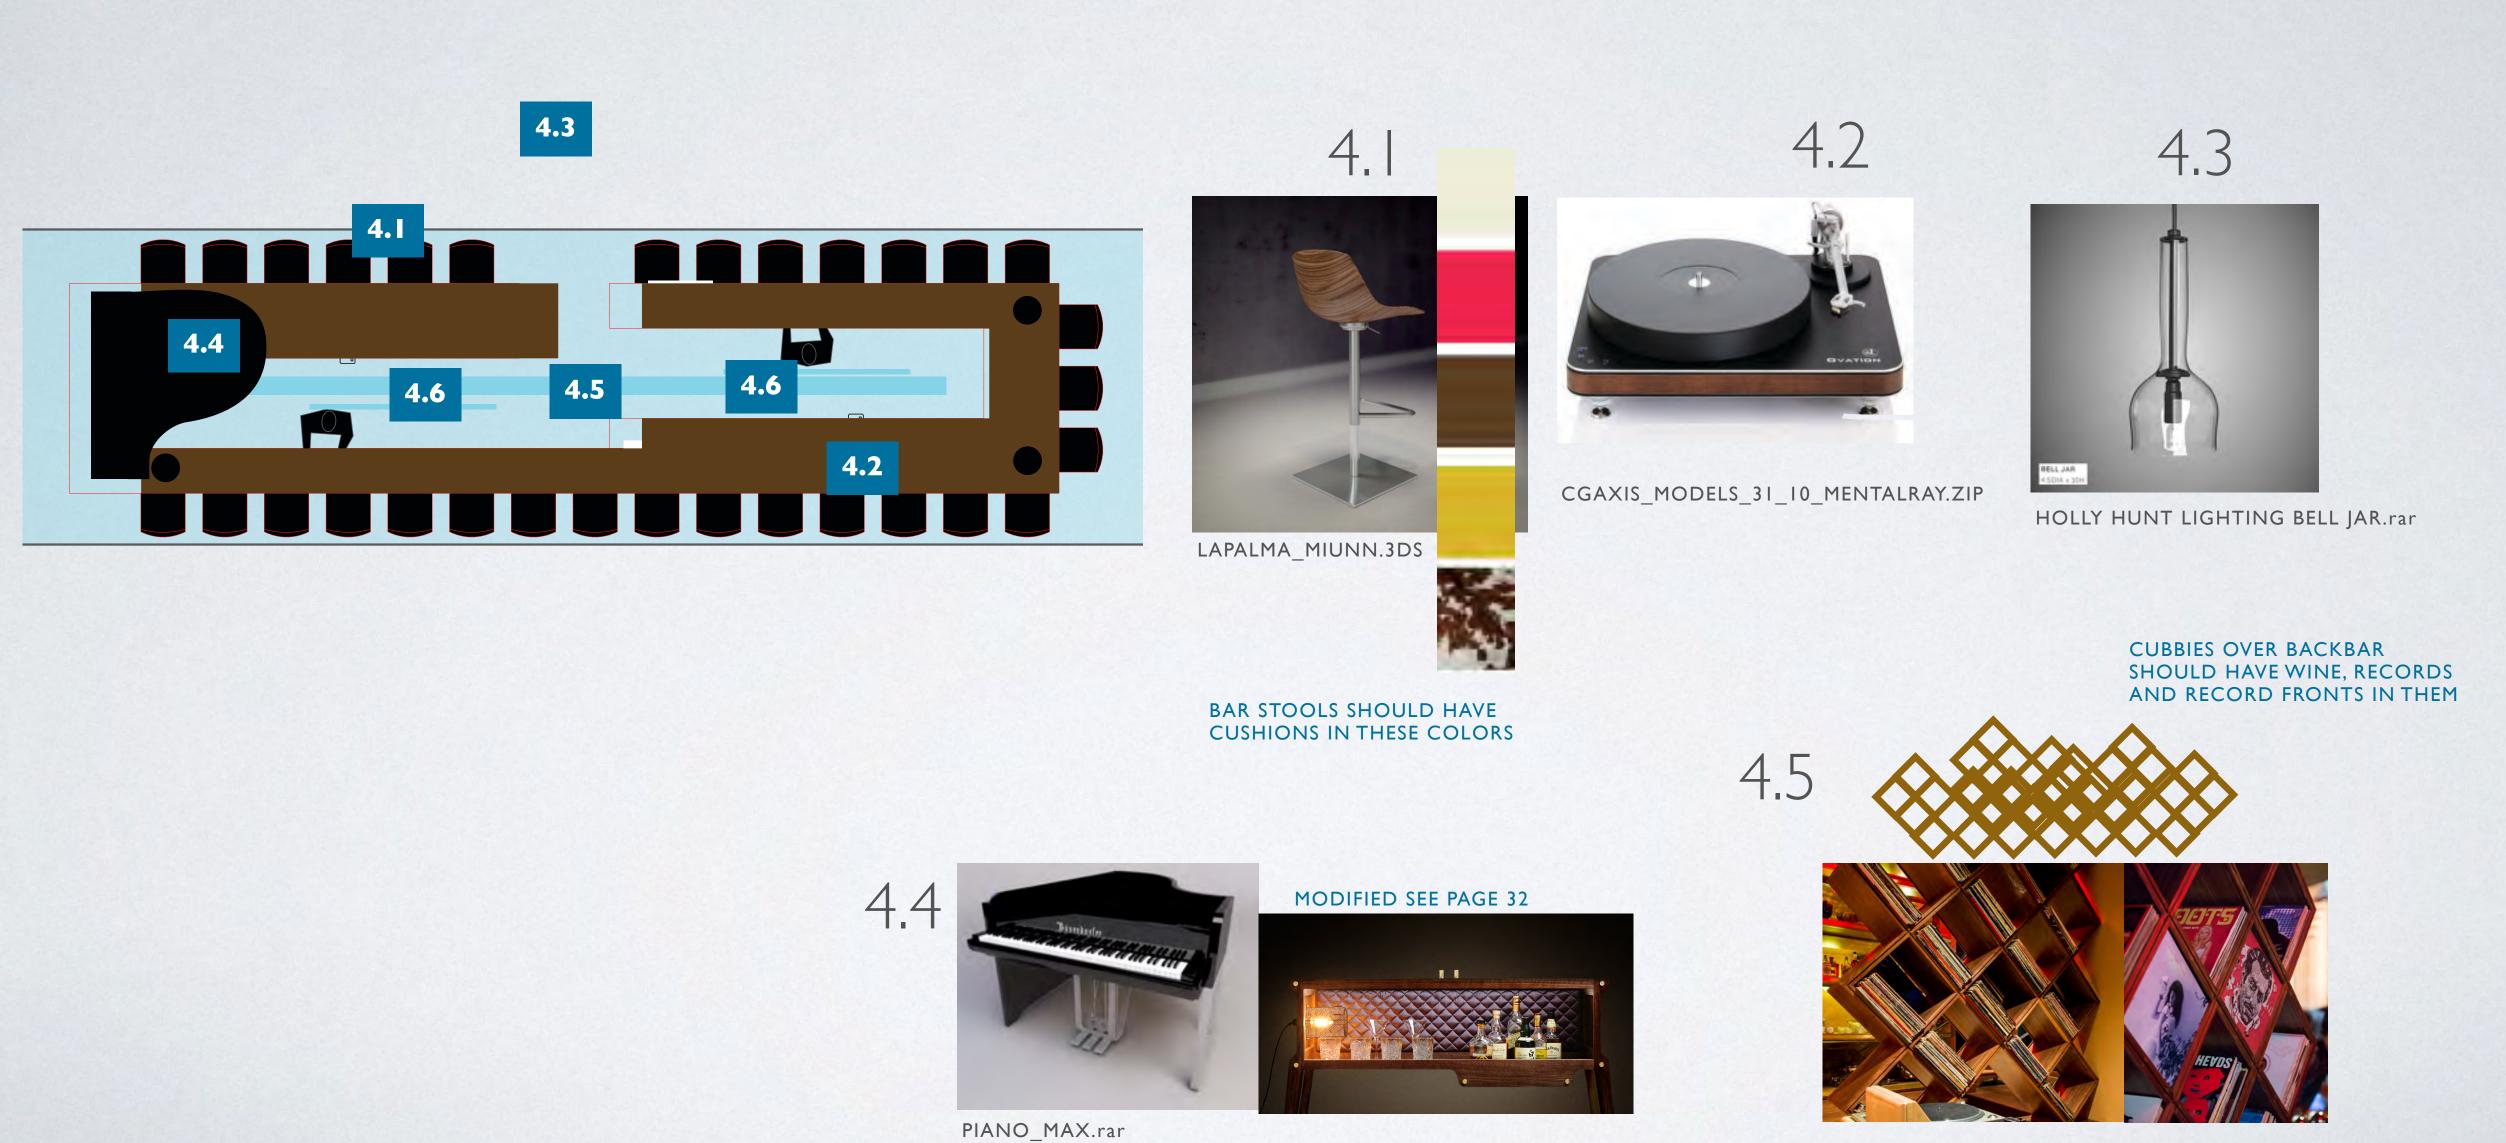

#### INTERIOR : BAR SEATING

CUSHIONS IN THESE COLORS

HOLLY HUNT LIGHTING BELL JAR.rar

TOP GLASS WITH INSET OF REPEATING SERIES OF MODERN TURNTABLES MOUNTED UNDER IT. FOR A SECTION.

..9-.6

INTERIOR: BARFRONT

#### FLOATING BAR : BAR AREA

FLAT MIRRORS

SHELVES FOR -

BOTTLES

GOLD FRAMED TV LIKE ON INTERIOR

WOODEN RECORD
HOLDERS, SOME ARE
VERTICAL SOME FILL THE
SPACE. THESE COULD HANG
TOO. THIS SHOULD
PROBABLY BE A DOUBLE
ROW AND BUILD OUT IN ALL
FOUR DIRECTIONS (IN THE
ROUND)

BRONZE CYMBALS UNDER OVERHANG SINGLE BULB LIGHTING

CONVERTED "PIANO BAR" MADE OF A BABY GRAND PIANO (MAY HAVE TO BE AN UPRIGHT IF WE CAN'T FIGURE OUT) - NO SEATING AROUND THIS AREA. THIS WOULD BE A MIXOLOGY BAR. SO NEEDS TO HAVE ATMOSPHERE.