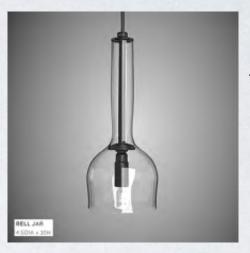

#### INTERIOR : BAR SEATING

CUSHIONS IN THESE COLORS

HOLLY HUNT LIGHTING BELL JAR.rar

TOP GLASS WITH INSET OF REPEATING SERIES OF MODERN TURNTABLES MOUNTED UNDER IT. FOR A SECTION.

..9-.6

INTERIOR: BARFRONT

4.23

HOLLY HUNT LIGHTING BELL JAR.rar

4.24

PIASTRELLE.c4d.zip

4.25

SIDETABLE\_I\_3ds.rar

4.26

3ds.rar