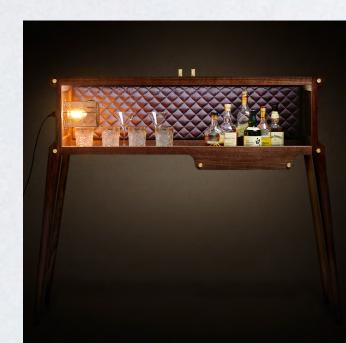

#### FLOATING BAR : PIANO BAR PIECE

CONVERT THIS A BAR A SO MAY NEED TO BE TALLER TO BE A BAR HEIGHT - LOSE THE KEYBOARD.. EXTEND TOP OF KEYBOARD AREA UPWARD AND MAKE IT A SHADOW BOX... LIKE ONE ON LEFT.

I WOULD LIKE A WOOD EDGED WITH PIANO BLACK FINISH THO. IT'S COOL. - NO STEEL LEGS MAKE THOSE THE WARM WOOD.

MAKE A FLAP ON TOP THAT IS ONLY HALF THE PIANO SO IT CAN FLIP OVER OUTWARDS FOR GUESTS TO GATHER AROUND - SHOW HINGES ON RIGHT SIDE SO -BARTENDER CAN WALK BEHIND.