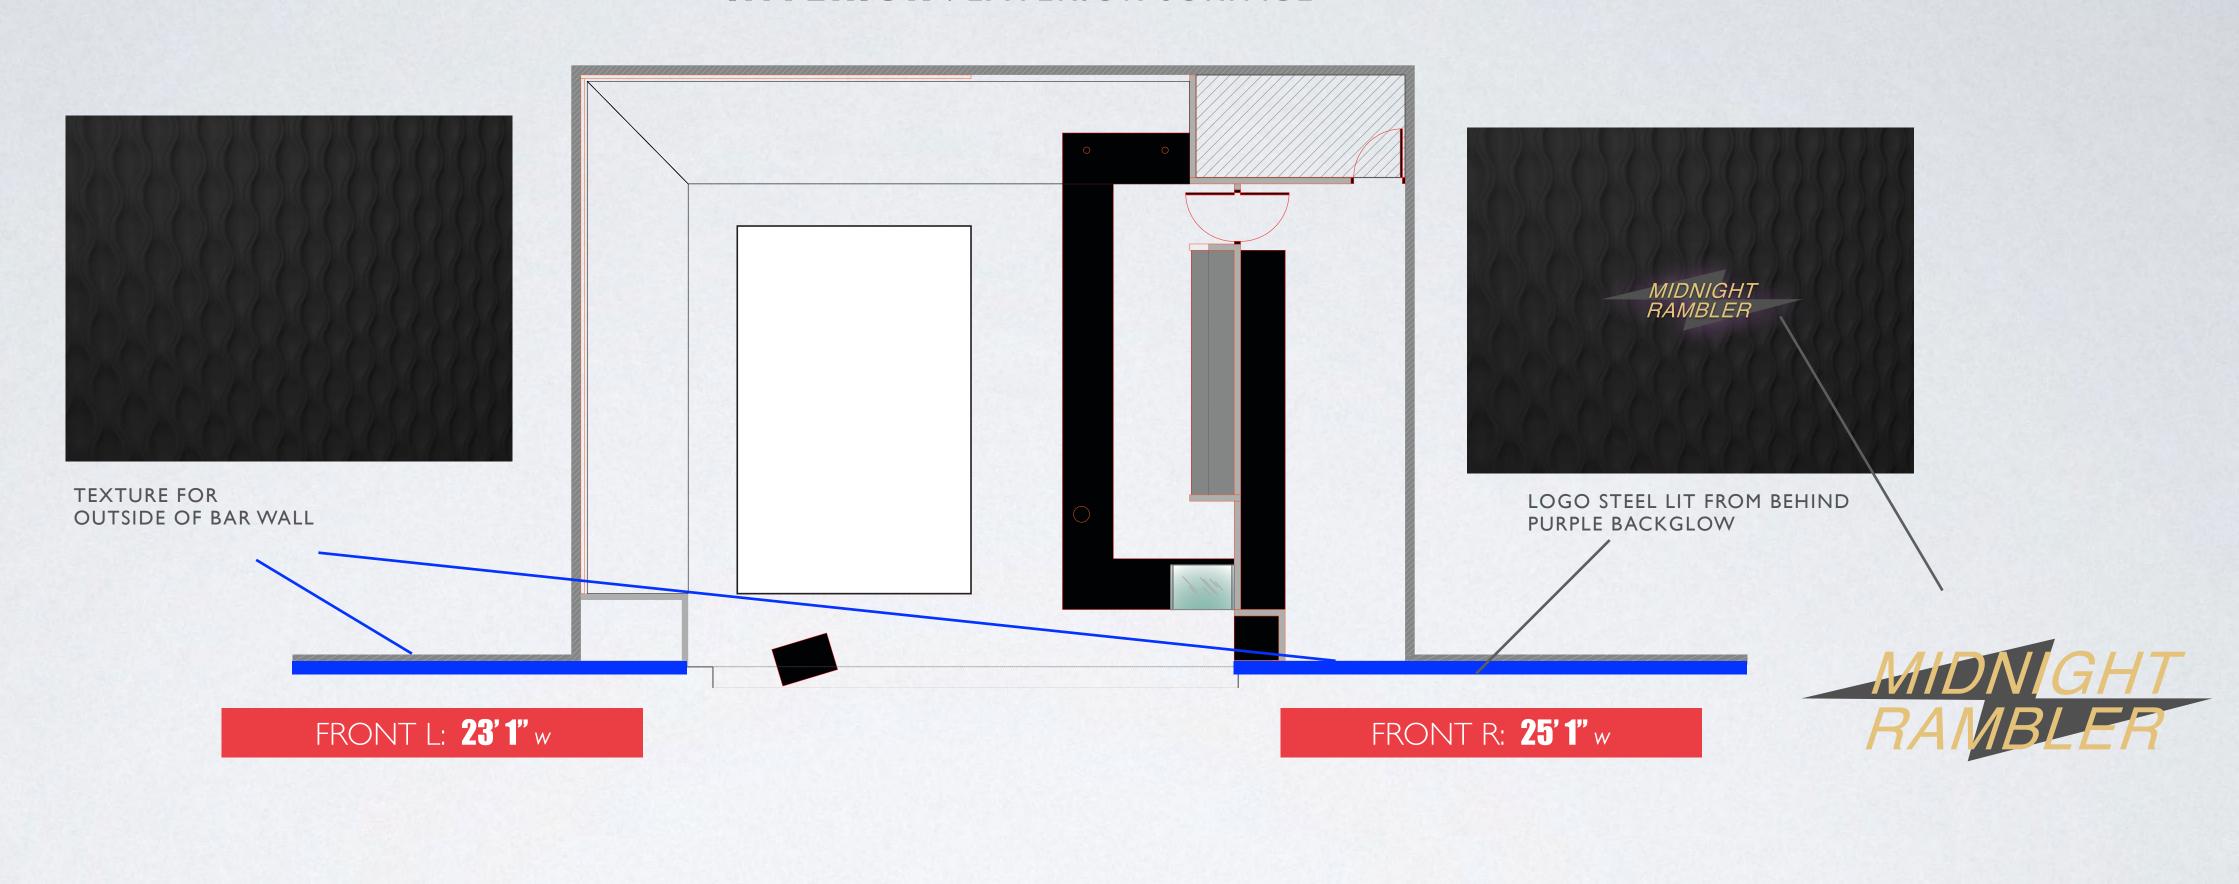

### MIDNIGHT RAMBLER

#### OVERALL SPACE VIBE

### IT'S DARK GLAMOUR.

IT'S INTIMATE, BUT SHOWY.

OPULENT WITH AN ATTITUDE.

IT'S SEXY, MOODY, AND

UNEXPECTEDLY FASCINATING.











### ACTUAL PHOTOS FOR REFERENCE OF ORIGINAL MIDNIGHT RAMBLER BAR: DALLAS TEXAS.



### FLOORPLAN

#### **FLOORPLAN**



## FLOORING

#### INTERIOR: FLOOR

THE IDEA - PROVIDE CONTRAST IN AREAS WITHOUT HEIGHT







### MAINAREA

#### INTERIOR: CEILING: ARCHED WARM WOOD



BUT CHANGE COLORATION SLIGHTLY MORE CHERRY/GOLD

(PLANKS RUN VERTICAL INTO SPACE TO LENGTHEN IT. )







#### INTERIOR : ENTRY WAY



SINGLE DOME ARC - LEADING TO MAIN BAR ROOM - WOOD SUBSTRATE

#### INTERIOR: WALL COVERING: PERIMETER



#### INTERIOR : EXTERIOR SURFACE







NSET LIGHTING ABOVE BOOTHS SHOULD BE MADE TO CREATE PATTERN ON WALL

EDISON AURORA PENDANT LIGHT OBJ. rar











MOOI SMOCK DINING.zip



2.3





INSET SINGLE BULB LIGHITNG

ROLL & HILL MODO CHANDELIER - 3 SIDED\_OBJ.rar

AS NEEDED TO ILLUMINATE ROOM OR LOOK COOL.

#### INTERIOR : BAR SEATING

CUSHIONS IN THESE COLORS











HOLLY HUNT LIGHTING BELL JAR.rar

TOP GLASS WITH INSET OF REPEATING SERIES OF MODERN TURNTABLES MOUNTED UNDER IT. FOR A SECTION.

..9-.6

INTERIOR: BARFRONT





STEEL AND WOOD BASED BAR VISUAL LOOK.



SIMILAR CONSTRUCTION BUT LOWER HEIGHT WITH SIDE REFRIGERATED AREA FOR GRAB AND GO.

\*\* POSSIBLE BASE RENDER
(WOULD NEED TO MATCH ABOVE) - I CAN DO A DETAIL TEMPLATE IF YOU NEED (TOP ONE WAS A SCREENSHOT FROM A RENDER IN ARCHINTERIORS but I can't find it