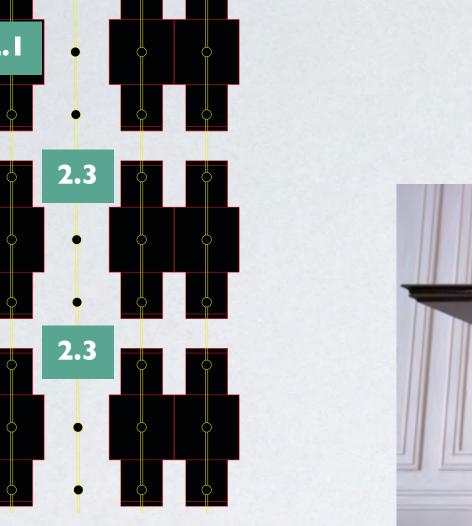

#### INTERIOR : EXTERIOR SURFACE

NSET LIGHTING ABOVE BOOTHS SHOULD BE MADE TO CREATE PATTERN ON WALL

EDISON AURORA PENDANT LIGHT OBJ. rar

MOOI SMOCK DINING.zip

2.3

INSET SINGLE BULB LIGHITNG

ROLL & HILL MODO CHANDELIER - 3 SIDED\_OBJ.rar