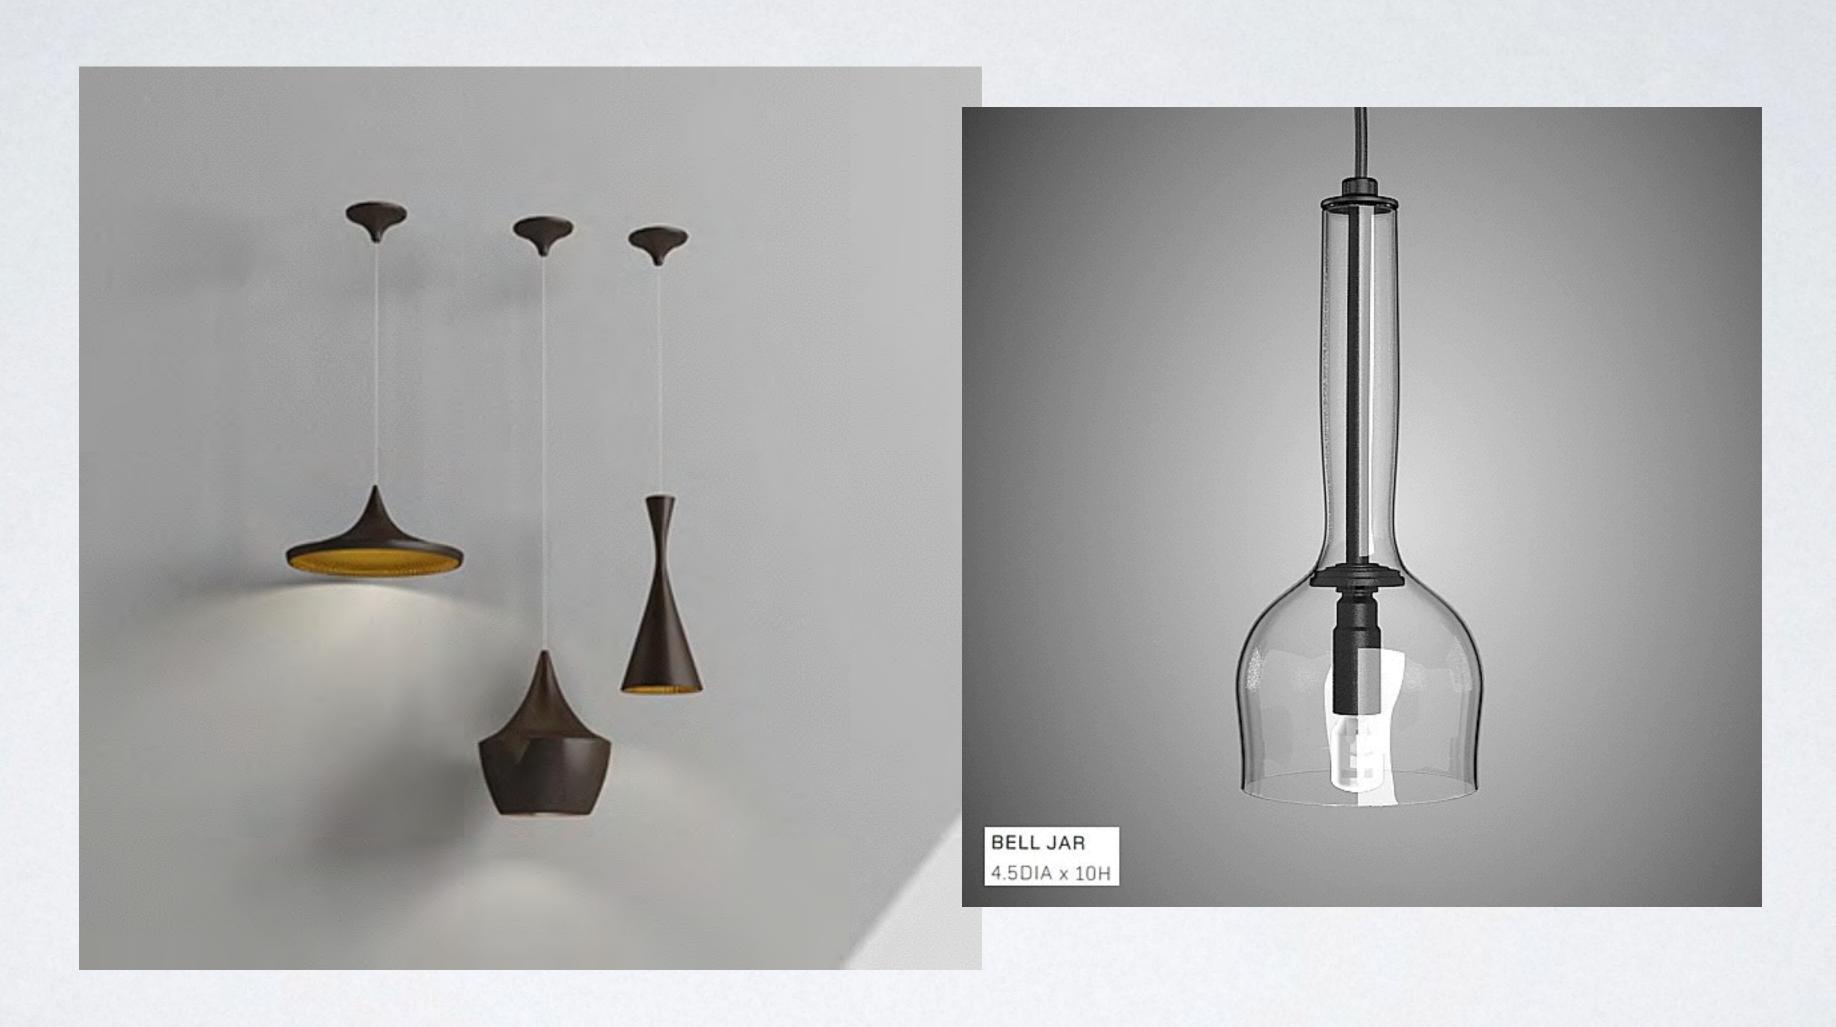

#### INTERIOR : BAR SEATING

CUSHIONS IN THESE COLORS

HOLLY HUNT LIGHTING BELL JAR.rar

TOP GLASS WITH INSET OF REPEATING SERIES OF MODERN TURNTABLES MOUNTED UNDER IT. FOR A SECTION.

..9-.6

INTERIOR: BARFRONT

#### SPECIALTY LIGHTING: PERIMETER SEATING

POTENTIAL HANGING PENDANT OVER SEATING IF ADDITIONAL LIGHT NEEDED.