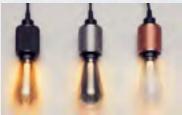

#### INTERIOR : EXTERIOR SURFACE

NSET LIGHTING ABOVE BOOTHS SHOULD BE MADE TO CREATE PATTERN ON WALL

EDISON AURORA PENDANT LIGHT OBJ. rar

MOOI SMOCK DINING.zip

2.3

INSET SINGLE BULB LIGHITNG

ROLL & HILL MODO CHANDELIER - 3 SIDED\_OBJ.rar

AS NEEDED TO ILLUMINATE ROOM OR LOOK COOL.