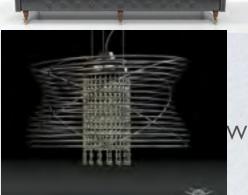

#### INTERIOR: SPECIALTY LIGHTING: CENTER SEATING

MODERN CHANDELIER RUNS CENTRALLY BETWEEN TABLES AND CENTERED IN CEILING.

CHANDELIER B (MAYBE USE TO BUILD)

\*\*