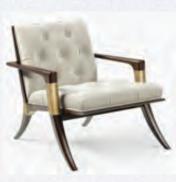

#### **EXTERIOR**: FLOATING BAR SEATING LEFT

2010 TUFTED WING CHAIR 1231-18.rar 4.7 163123.zip 4.8 MINOTTI 142.rar

ZANABONI SOFA- MILLENIUM.rar

SOFA CRAWFORD.rar

BLACK LUCREZIA SOFA\_3DS.rar

SM\_COFFEETABLE\_005\_MR.max

4.15 PROGETTI.3DS

mars chair.rar.

4.17 6134C-1.zip

PPI9max.zip

TABLE WOOD SLICE.rar

THE\_WINDERMER\_CHER STERFIELD\_SOFA.rar

4.21

4.22 WIRE\_LAMP\_STYLE\_D\_3DS.zip