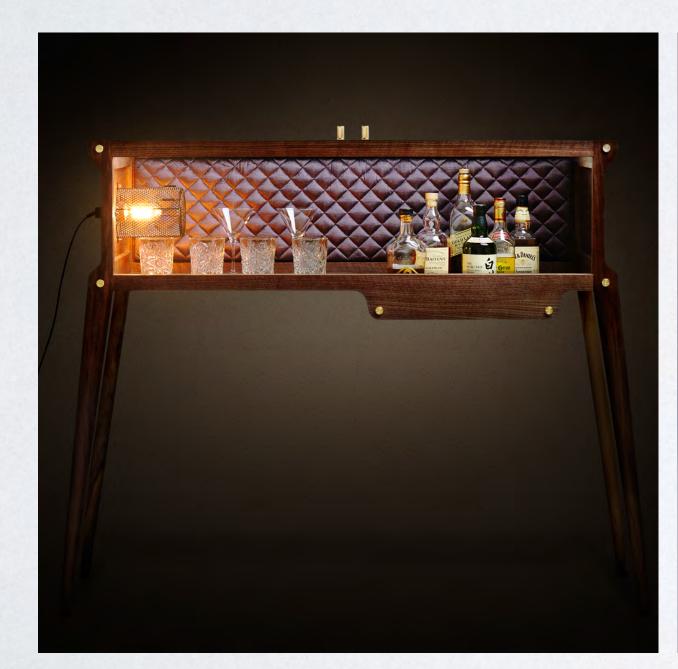

#### FLOATING BAR : PIANO BAR PIECE

CONVERT THIS A BAR A SO MAY NEED TO BE TALLER TO BE A BAR HEIGHT - LOSE THE KEYBOARD.. EXTEND TOP OF KEYBOARD AREA UPWARD AND MAKE IT A SHADOW BOX... LIKE ONE ON LEFT.

I WOULD LIKE A WOOD EDGED WITH PIANO BLACK FINISH THO. IT'S COOL. - NO STEEL LEGS MAKE THOSE THE WARM WOOD.

MAKE A FLAP ON TOP THAT IS ONLY HALF THE PIANO SO IT CAN FLIP OVER OUTWARDS FOR GUESTS TO GATHER AROUND - SHOW HINGES ON RIGHT SIDE SO -BARTENDER CAN WALK BEHIND.