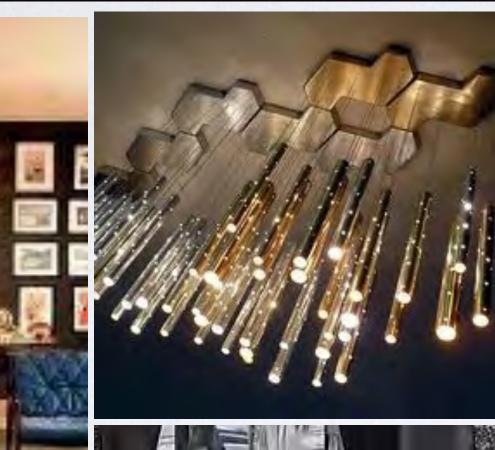

#### INTERIOR: SPECIALTY LIGHTING: CENTER SEATING

MODERN CHANDELIER RUNS CENTRALLY BETWEEN TABLES AND CENTERED IN CEILING.

CHANDELIER B (MAYBE USE TO BUILD)

\*\*

#### FLOATING BAR : CEILING

CEILING OVER LOUNGE
ORAGAMI OVERLAPPING PANELS SUBSTRATE BRONZY GOLD MATERIAL
OR MAYBE MIRRORS...THAT RUN THE
LENGTH OF THE FLOATING BAR.

SOMETHING SIMILAR TO THIS BUT NOT THIS DEEP OR HEAVY - WANT IT TO LOOK LIKE IT OVERLAPS AND HAS SHALLOW DEPTH.