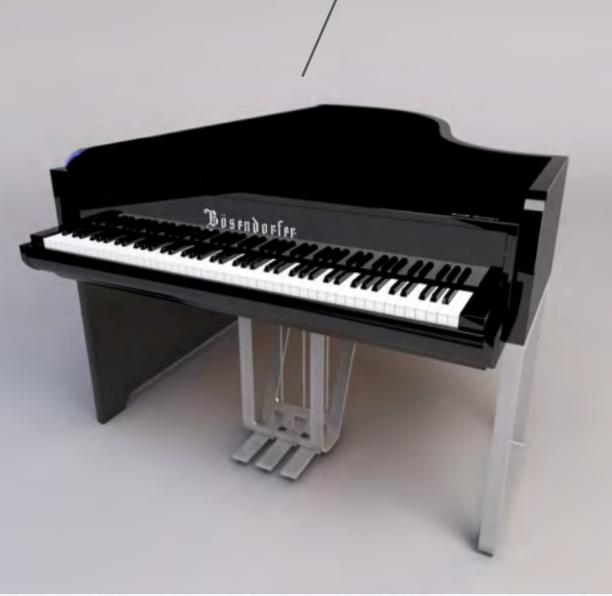

#### FLOATING BAR : PIANO BAR PIECE

CONVERT THIS A BAR A SO MAY NEED TO BE TALLER TO BE A BAR HEIGHT - LOSE THE KEYBOARD.. EXTEND TOP OF KEYBOARD AREA UPWARD AND MAKE IT A SHADOW BOX... LIKE ONE ON LEFT.

I WOULD LIKE A WOOD EDGED WITH PIANO BLACK FINISH THO. IT'S COOL. - NO STEEL LEGS MAKE THOSE THE WARM WOOD.

MAKE A FLAP ON TOP THAT IS ONLY HALF THE PIANO SO IT CAN FLIP OVER OUTWARDS FOR GUESTS TO GATHER AROUND - SHOW HINGES ON RIGHT SIDE SO -BARTENDER CAN WALK BEHIND.