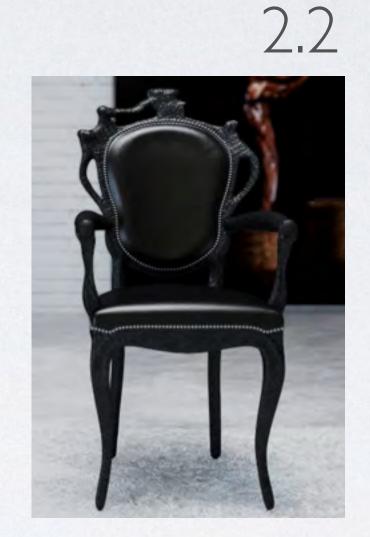

#### INTERIOR : BAR SEATING

CUSHIONS IN THESE COLORS

HOLLY HUNT LIGHTING BELL JAR.rar

TOP GLASS WITH INSET OF REPEATING SERIES OF MODERN TURNTABLES MOUNTED UNDER IT. FOR A SECTION.

..9-.6

INTERIOR: BARFRONT