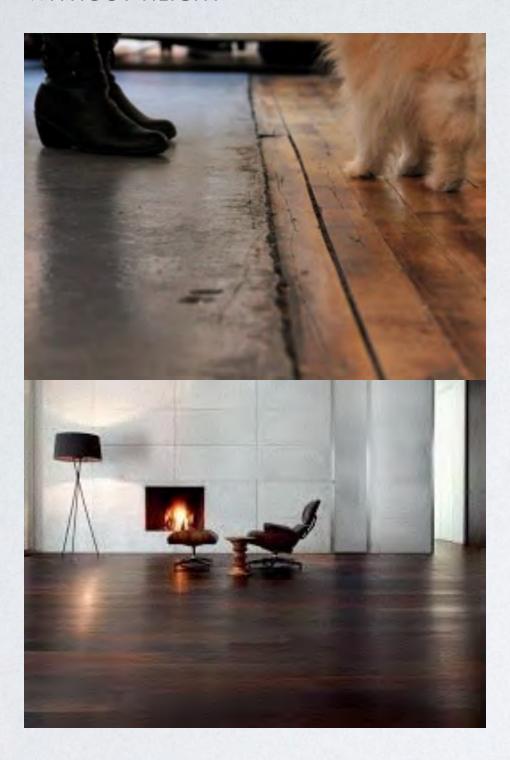

## FLOORING

#### INTERIOR: FLOOR

THE IDEA - PROVIDE CONTRAST IN AREAS WITHOUT HEIGHT