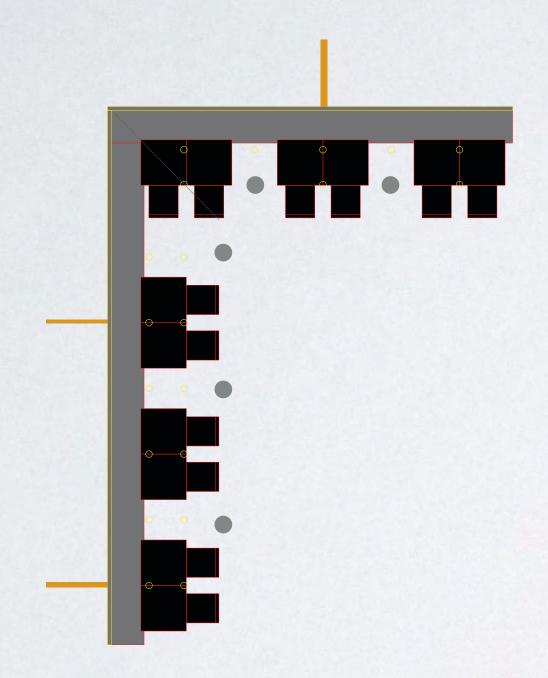

ARGING STATION BEHIND.

VERY LIGHTLY FROSTED FROSTED ON EACH SIDE.



WITH CHARGING STATIONS BUILT IN VIA CUBBY HOLES.



#### FLOATING BAR: GLASS WALLS



#### **EXTERIOR**: FLOATING BAR SEATING RIGHT



#### **EXTERIOR**: FLOATING BAR SEATING LEFT



2010 TUFTED WING CHAIR 1231-18.rar 4.7 163123.zip 4.8 MINOTTI 142.rar





ZANABONI SOFA- MILLENIUM.rar

SOFA CRAWFORD.rar

BLACK LUCREZIA SOFA\_3DS.rar

SM\_COFFEETABLE\_005\_MR.max





4.15 PROGETTI.3DS



mars chair.rar.



4.17 6134C-1.zip





PPI9max.zip



TABLE WOOD SLICE.rar



THE\_WINDERMER\_CHER STERFIELD\_SOFA.rar

4.21



4.22 WIRE\_LAMP\_STYLE\_D\_3DS.zip



4.23

HOLLY HUNT LIGHTING BELL JAR.rar



4.24

PIASTRELLE.c4d.zip



4.25

SIDETABLE\_I\_3ds.rar



4.26

3ds.rar

8660.zip

#### SPECIALTY LIGHTING: PERIMETER SEATING









POTENTIAL HANGING PENDANT OVER SEATING IF ADDITIONAL LIGHT NEEDED.

# DETAILS -INTERIOR-