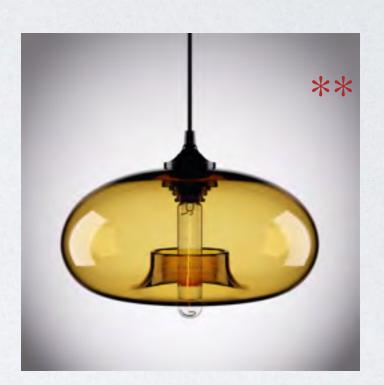

#### SPECIALTY LIGHTING: PERIMETER SEATING

POTENTIAL HANGING PENDANT OVER SEATING IF ADDITIONAL LIGHT NEEDED.