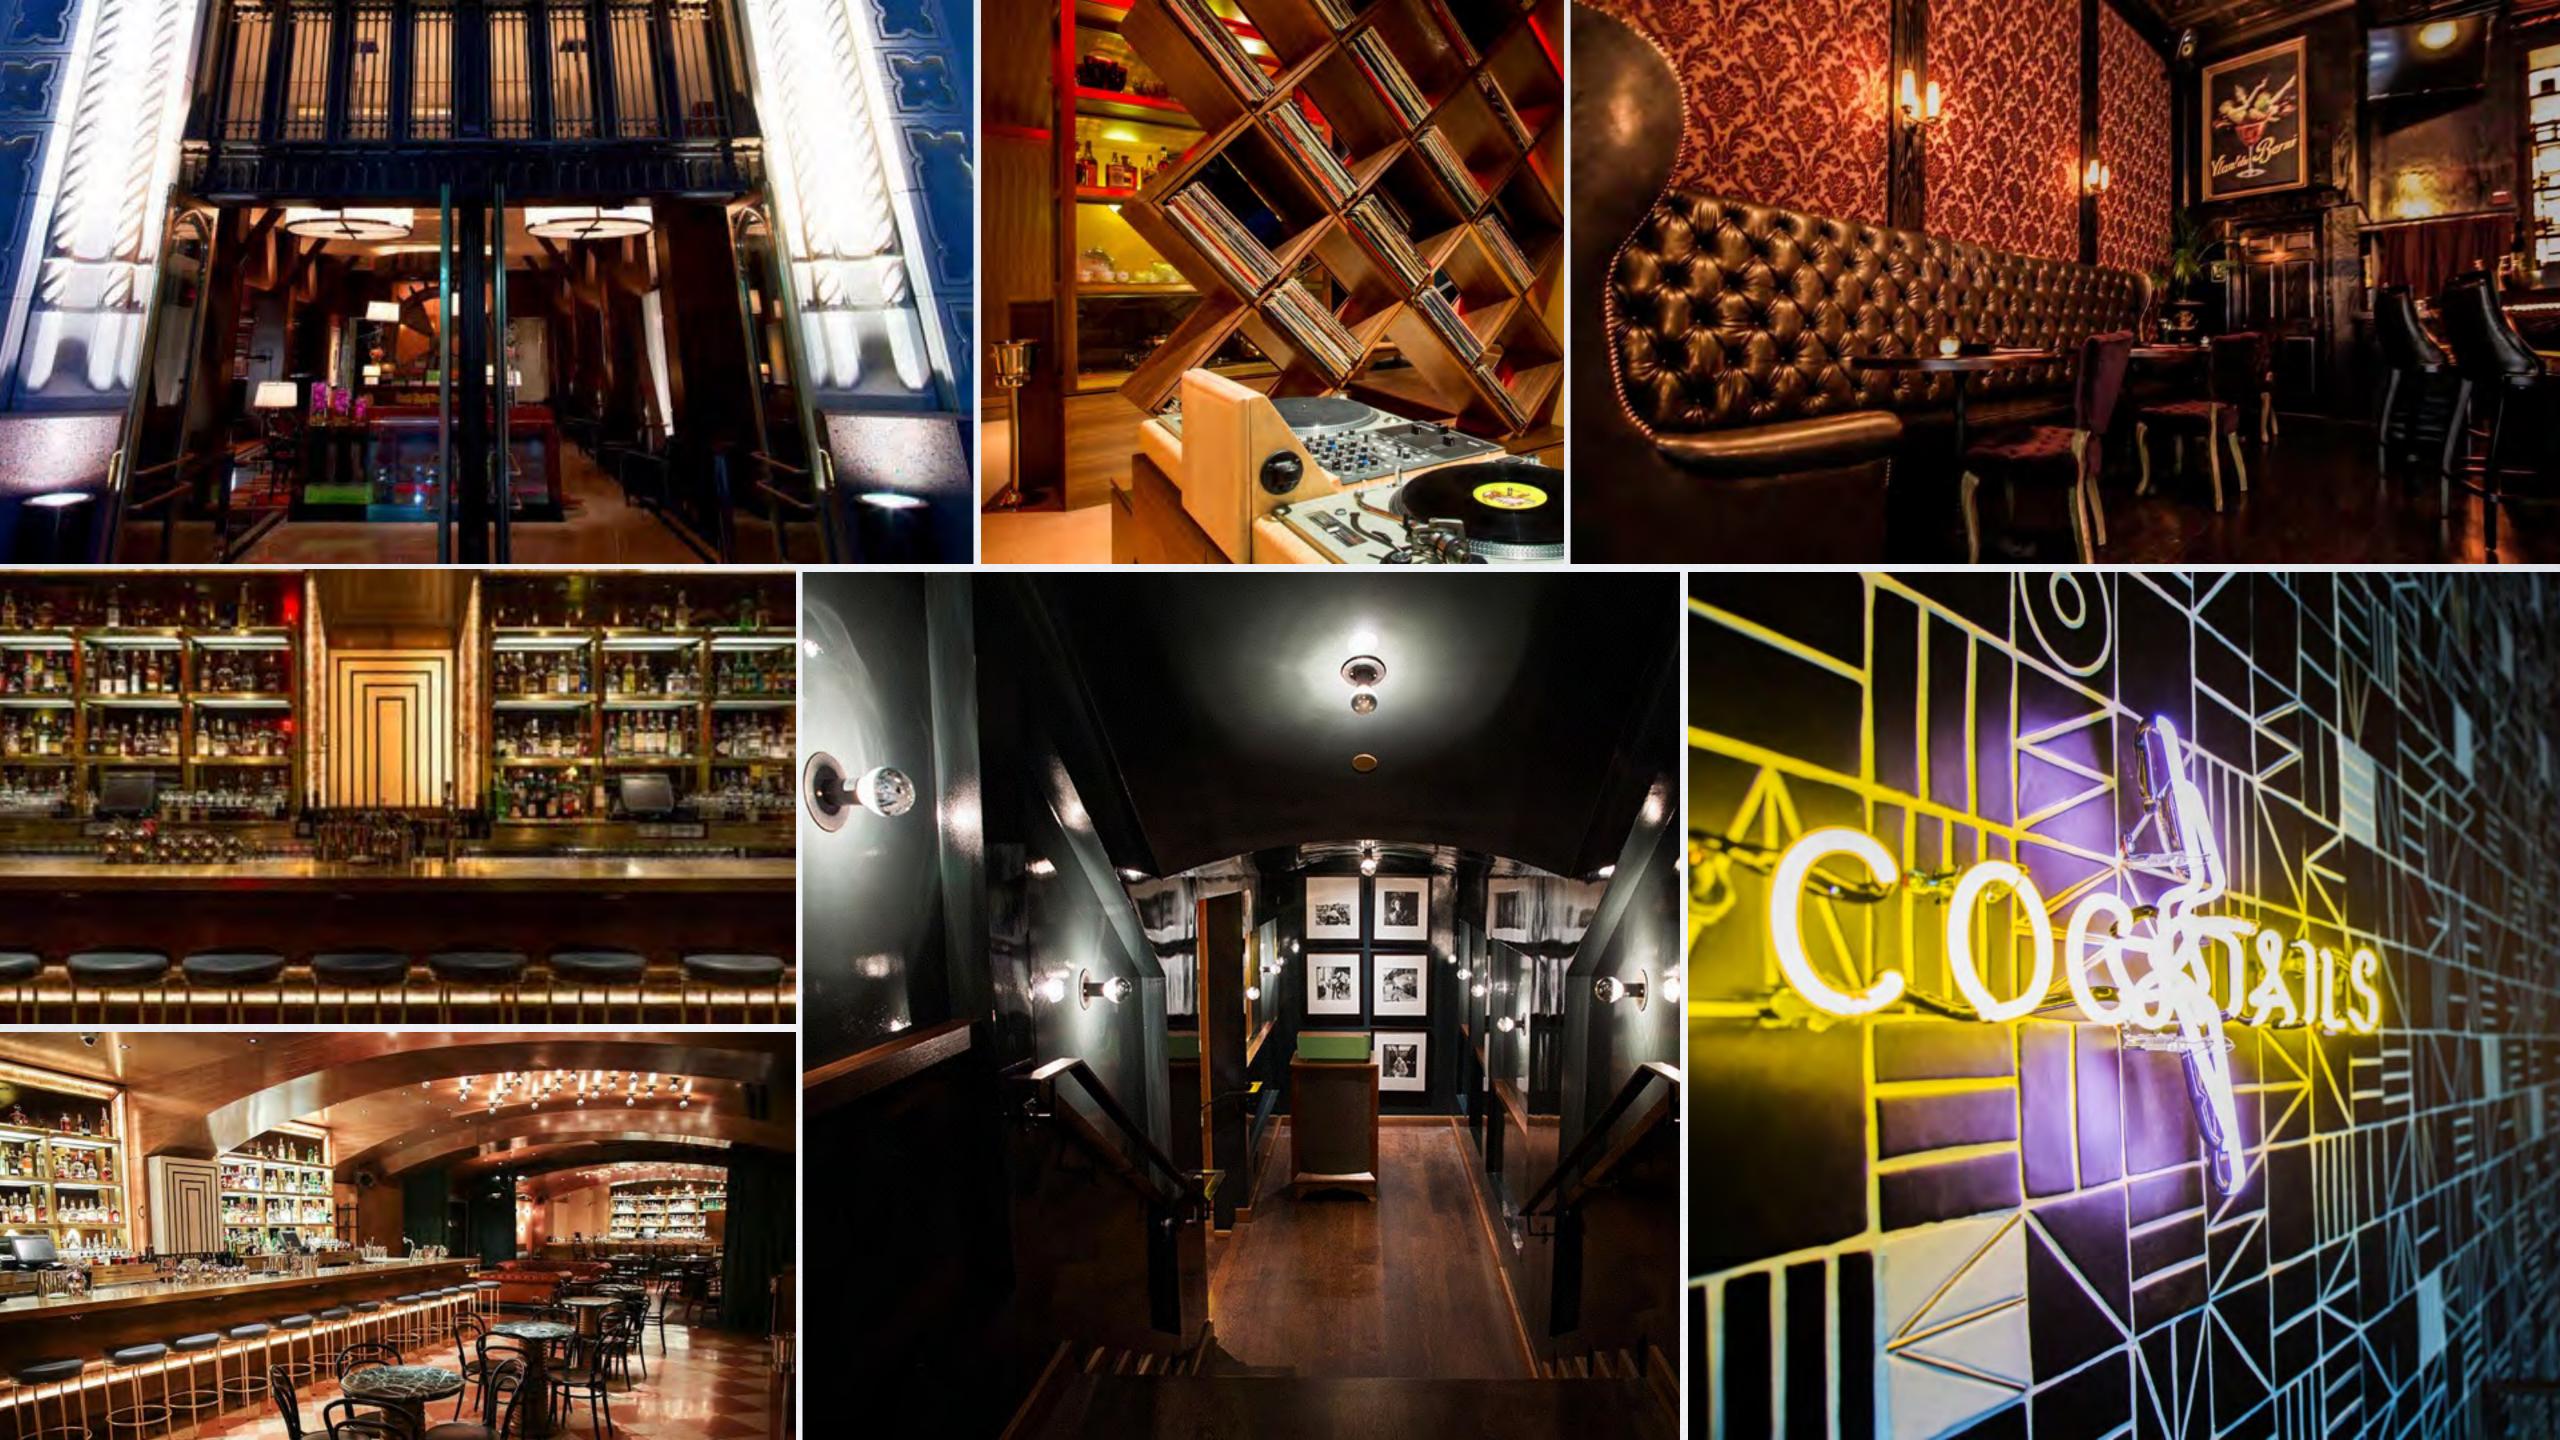

### MIDNIGHT RAMBLER

#### OVERALL SPACE VIBE

### IT'S DARK GLAMOUR.

IT'S INTIMATE, BUT SHOWY.

OPULENT WITH AN ATTITUDE.

IT'S SEXY, MOODY, AND

UNEXPECTEDLY FASCINATING.











### ACTUAL PHOTOS FOR REFERENCE OF ORIGINAL MIDNIGHT RAMBLER BAR: DALLAS TEXAS.



### FLOORPLAN

#### **FLOORPLAN**



## FLOORING

#### INTERIOR: FLOOR

THE IDEA - PROVIDE CONTRAST IN AREAS WITHOUT HEIGHT







### MAINAREA

#### INTERIOR: CEILING: ARCHED WARM WOOD



BUT CHANGE COLORATION SLIGHTLY MORE CHERRY/GOLD

(PLANKS RUN VERTICAL INTO SPACE TO LENGTHEN IT. )







#### INTERIOR : ENTRY WAY



SINGLE DOME ARC - LEADING TO MAIN BAR ROOM - WOOD SUBSTRATE

#### INTERIOR: WALL COVERING: PERIMETER



#### INTERIOR : EXTERIOR SURFACE







NSET LIGHTING ABOVE BOOTHS SHOULD BE MADE TO CREATE PATTERN ON WALL

EDISON AURORA PENDANT LIGHT OBJ. rar











MOOI SMOCK DINING.zip



2.3





INSET SINGLE BULB LIGHITNG

ROLL & HILL MODO CHANDELIER - 3 SIDED\_OBJ.rar

AS NEEDED TO ILLUMINATE ROOM OR LOOK COOL.

#### INTERIOR : BAR SEATING

CUSHIONS IN THESE COLORS