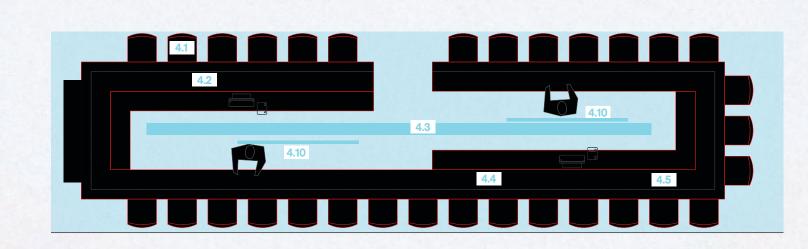

HEAVY - WANT IT TO LOOK LIKE IT OVERLAPS AND HAS SHALLOW DEPTH.



CHANDELIER OF SOME SORT GOES IN BETWEEN RECORD WALL I NEED TO KNOW HOW MUCH CLEARANCE WE HAVE AFTER WE BUILD THE BAR TOP... WE MAY NOT NEED A CHANDELIER...



#### FLOATING BAR : BAR AREA





FLAT MIRRORS

SHELVES FOR -

BOTTLES

GOLD FRAMED TV LIKE ON INTERIOR

WOODEN RECORD
HOLDERS, SOME ARE
VERTICAL SOME FILL THE
SPACE. THESE COULD HANG
TOO. THIS SHOULD
PROBABLY BE A DOUBLE
ROW AND BUILD OUT IN ALL
FOUR DIRECTIONS (IN THE
ROUND)







BRONZE CYMBALS UNDER OVERHANG SINGLE BULB LIGHTING



CONVERTED "PIANO BAR" MADE OF A BABY GRAND PIANO (MAY HAVE TO BE AN UPRIGHT IF WE CAN'T FIGURE OUT) - NO SEATING AROUND THIS AREA. THIS WOULD BE A MIXOLOGY BAR. SO NEEDS TO HAVE ATMOSPHERE.

- NOT SURE HOW THIS WOULD WORK - IDEAS???



BAR AND
BARSTOOLS
CAN MINIMIC
INTERIOR



COCKTAIL SIGN AT END OF BAR.

#### FLOATING BAR : PIANO BAR PIECE







CONVERT THIS A BAR A SO MAY NEED TO BE TALLER TO BE A BAR HEIGHT - LOSE THE KEYBOARD.. EXTEND TOP OF KEYBOARD AREA UPWARD AND MAKE IT A SHADOW BOX... LIKE ONE ON LEFT.

I WOULD LIKE A WOOD EDGED WITH PIANO BLACK FINISH THO. IT'S COOL. - NO STEEL LEGS MAKE THOSE THE WARM WOOD.

MAKE A FLAP ON TOP THAT IS ONLY HALF THE PIANO SO IT CAN FLIP OVER OUTWARDS FOR GUESTS TO GATHER AROUND - SHOW HINGES ON RIGHT SIDE SO -BARTENDER CAN WALK BEHIND.



#### FLOATING BAR: LOUNGE AREA WALLS

THIN WALLS WITH ONE SIDE WHITE ONE SIDE BLACK GLASS MOUNTED TO THEM - LEAVING ROOM FOR A WIRES/PLUG INS/ CHARGING STATION BEHIND.

VERY LIGHTLY FROSTED FROSTED ON EACH SIDE.



WITH CHARGING STATIONS B