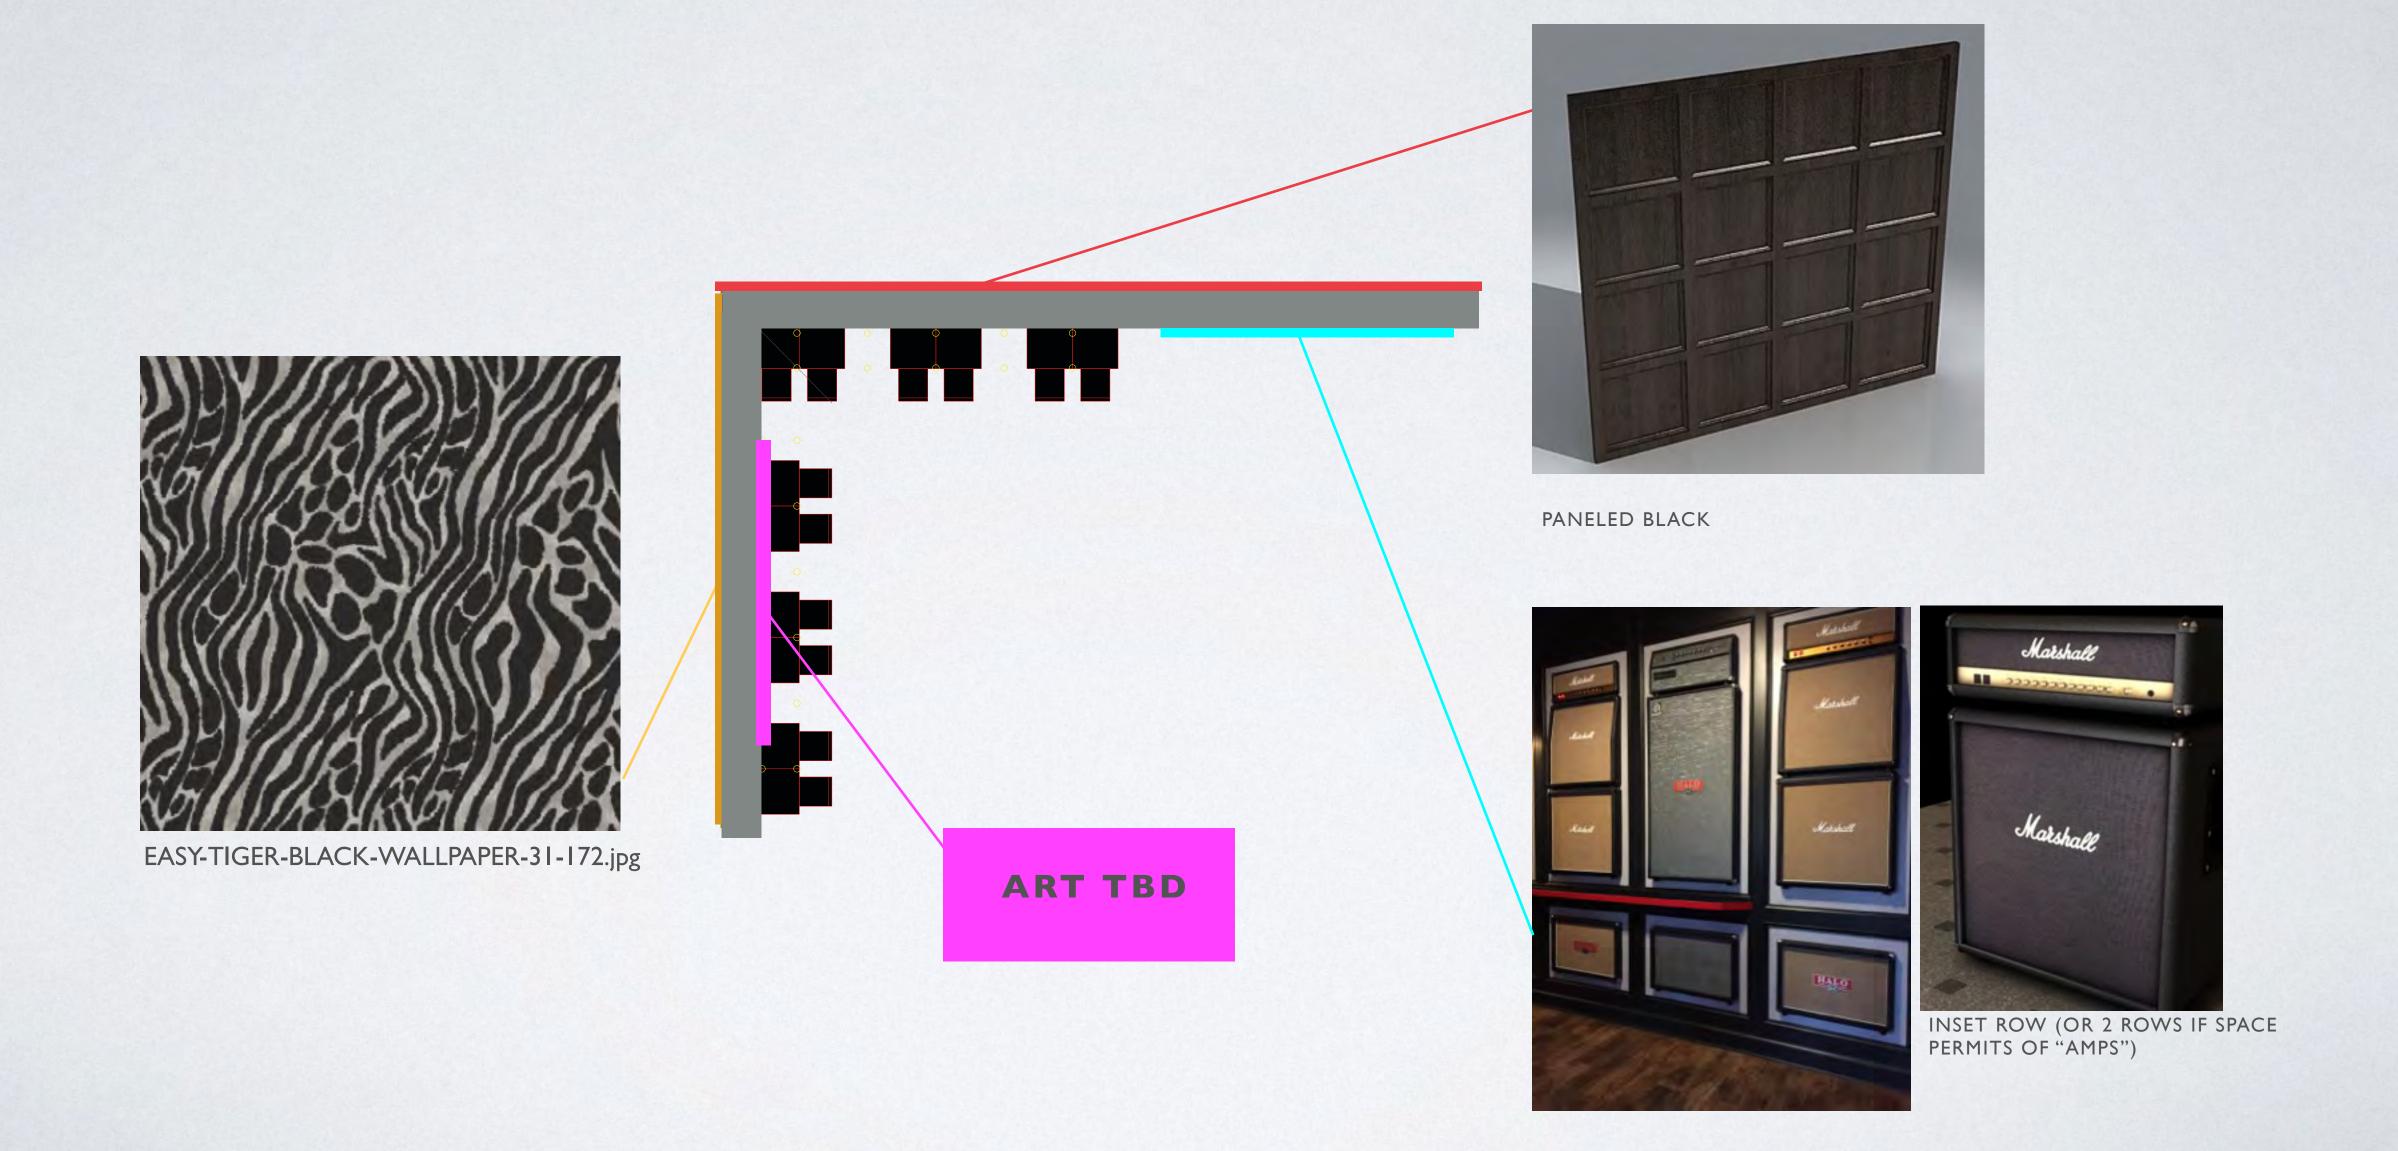

#### INTERIOR: WALL COVERING: PERIMETER

#### INTERIOR : EXTERIOR SURFACE

NSET LIGHTING ABOVE BOOTHS SHOULD BE MADE TO CREATE PATTERN ON WALL

EDISON AURORA PENDANT LIGHT OBJ. rar

MOOI SMOCK DINING.zip

2.3

INSET SINGLE BULB LIGHITNG

ROLL & HILL MODO CHANDELIER - 3 SIDED\_OBJ.rar