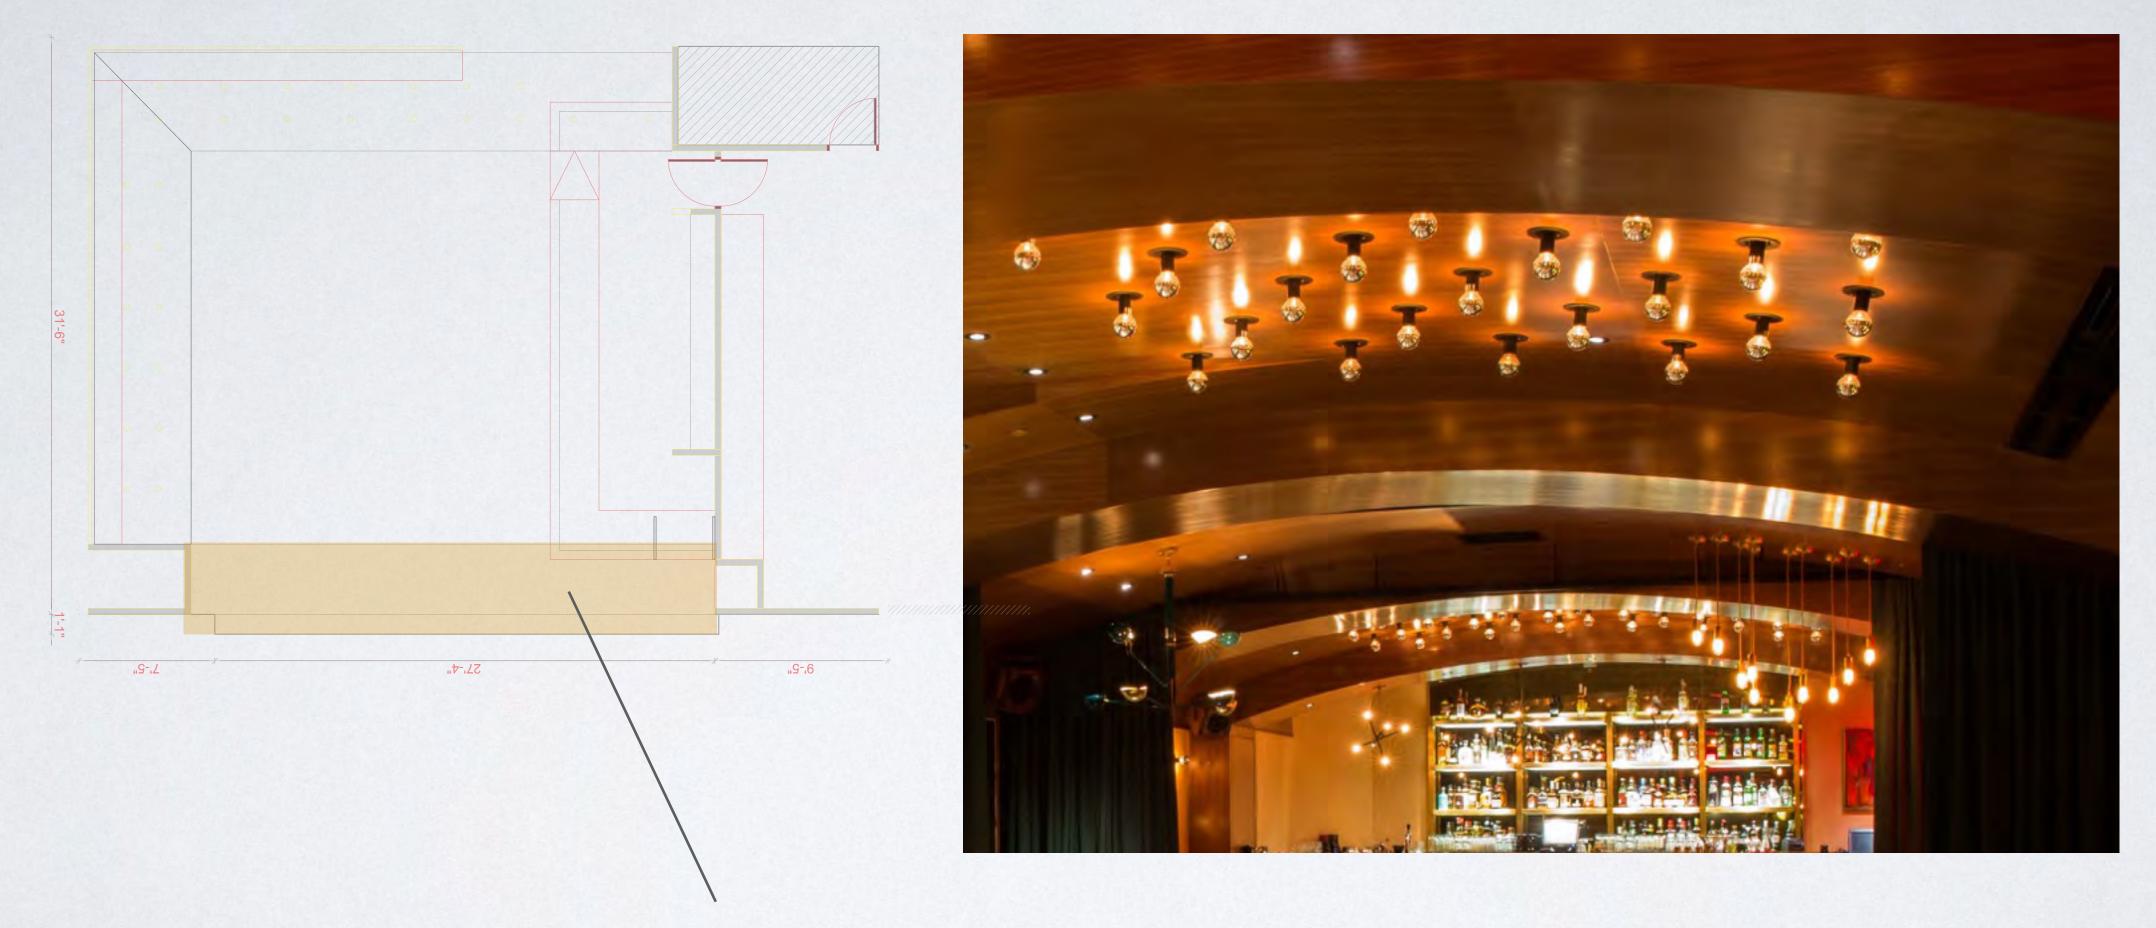

#### INTERIOR: CEILING: ARCHED WARM WOOD

BUT CHANGE COLORATION SLIGHTLY MORE CHERRY/GOLD

(PLANKS RUN VERTICAL INTO SPACE TO LENGTHEN IT. )

#### INTERIOR : ENTRY WAY

SINGLE DOME ARC - LEADING TO MAIN BAR ROOM - WOOD SUBSTRATE