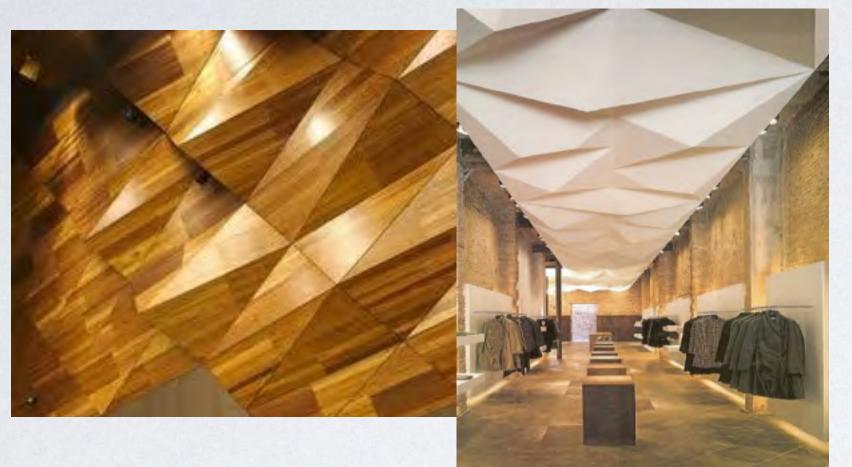

#### FLOATING BAR : CEILING

CEILING OVER LOUNGE
ORAGAMI OVERLAPPING PANELS SUBSTRATE BRONZY GOLD MATERIAL
OR MAYBE MIRRORS...THAT RUN THE
LENGTH OF THE FLOATING BAR.

SOMETHING SIMILAR TO THIS BUT NOT THIS DEEP OR HEAVY - WANT IT TO LOOK LIKE IT OVERLAPS AND HAS SHALLOW DEPTH.