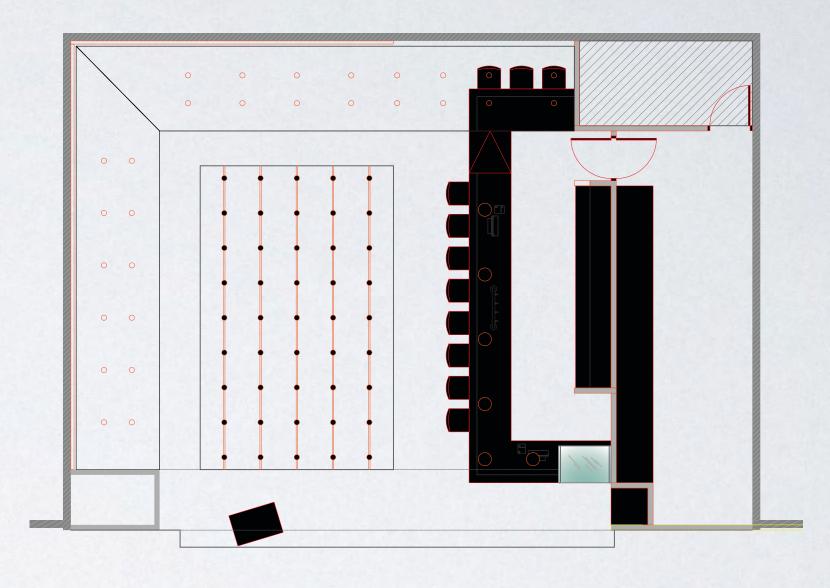

### MIDNIGHT RAMBLER

#### OVERALL SPACE VIBE

### IT'S DARK GLAMOUR.

IT'S INTIMATE, BUT SHOWY.

OPULENT WITH AN ATTITUDE.

IT'S SEXY, MOODY, AND

UNEXPECTEDLY FASCINATING.











### ACTUAL PHOTOS FOR REFERENCE OF ORIGINAL MIDNIGHT RAMBLER BAR: DALLAS TEXAS.



### FLOORPLAN

#### **FLOORPLAN**



## FLOORING

#### INTERIOR: FLOOR

THE IDEA - PROVIDE CONTRAST IN AREAS WITHOUT HEIGHT







### MAINAREA

#### INTERIOR: CEILING: ARCHED WARM WOOD



BUT CHANGE COLORATION SLIGHTLY MORE CHERRY/GOLD

(PLANKS RUN VERTICAL INTO SPACE TO LENGTHEN IT. )







#### INTERIOR : ENTRY WAY



SINGLE DOME ARC - LEADING TO MAIN BAR ROOM - WOOD SUBSTRATE

#### INTERIOR: WALL COVERING: PERIMETER



#### INTERIOR : EXTERIOR SURFACE







NSET LIGHTING ABOVE BOOTHS SHOULD BE MADE TO CREATE PATTERN ON WALL

EDISON AURORA PENDANT LIGHT OBJ. rar











MOOI SMOCK DINING.zip



2.3





INSET SINGLE BULB LIGHITNG

ROLL & HILL MODO CHANDELIER - 3 SIDED\_OBJ.rar

AS NEEDED TO ILLUMINATE ROOM OR LOOK COOL.

#### INTERIOR : BAR SEATING

CUSHIONS IN THESE COLORS











HOLLY HUNT LIGHTING BELL JAR.rar

TOP GLASS WITH INSET OF REPEATING SERIES OF MODERN TURNTABLES MOUNTED UNDER IT. FOR A SECTION.

..9-.6

INTERIOR: BARFRONT





STEEL AND WOOD BASED BAR VISUAL LOOK.



SIMILAR CONSTRUCTION BUT LOWER HEIGHT WITH SIDE REFRIGERATED AREA FOR GRAB AND GO.

\*