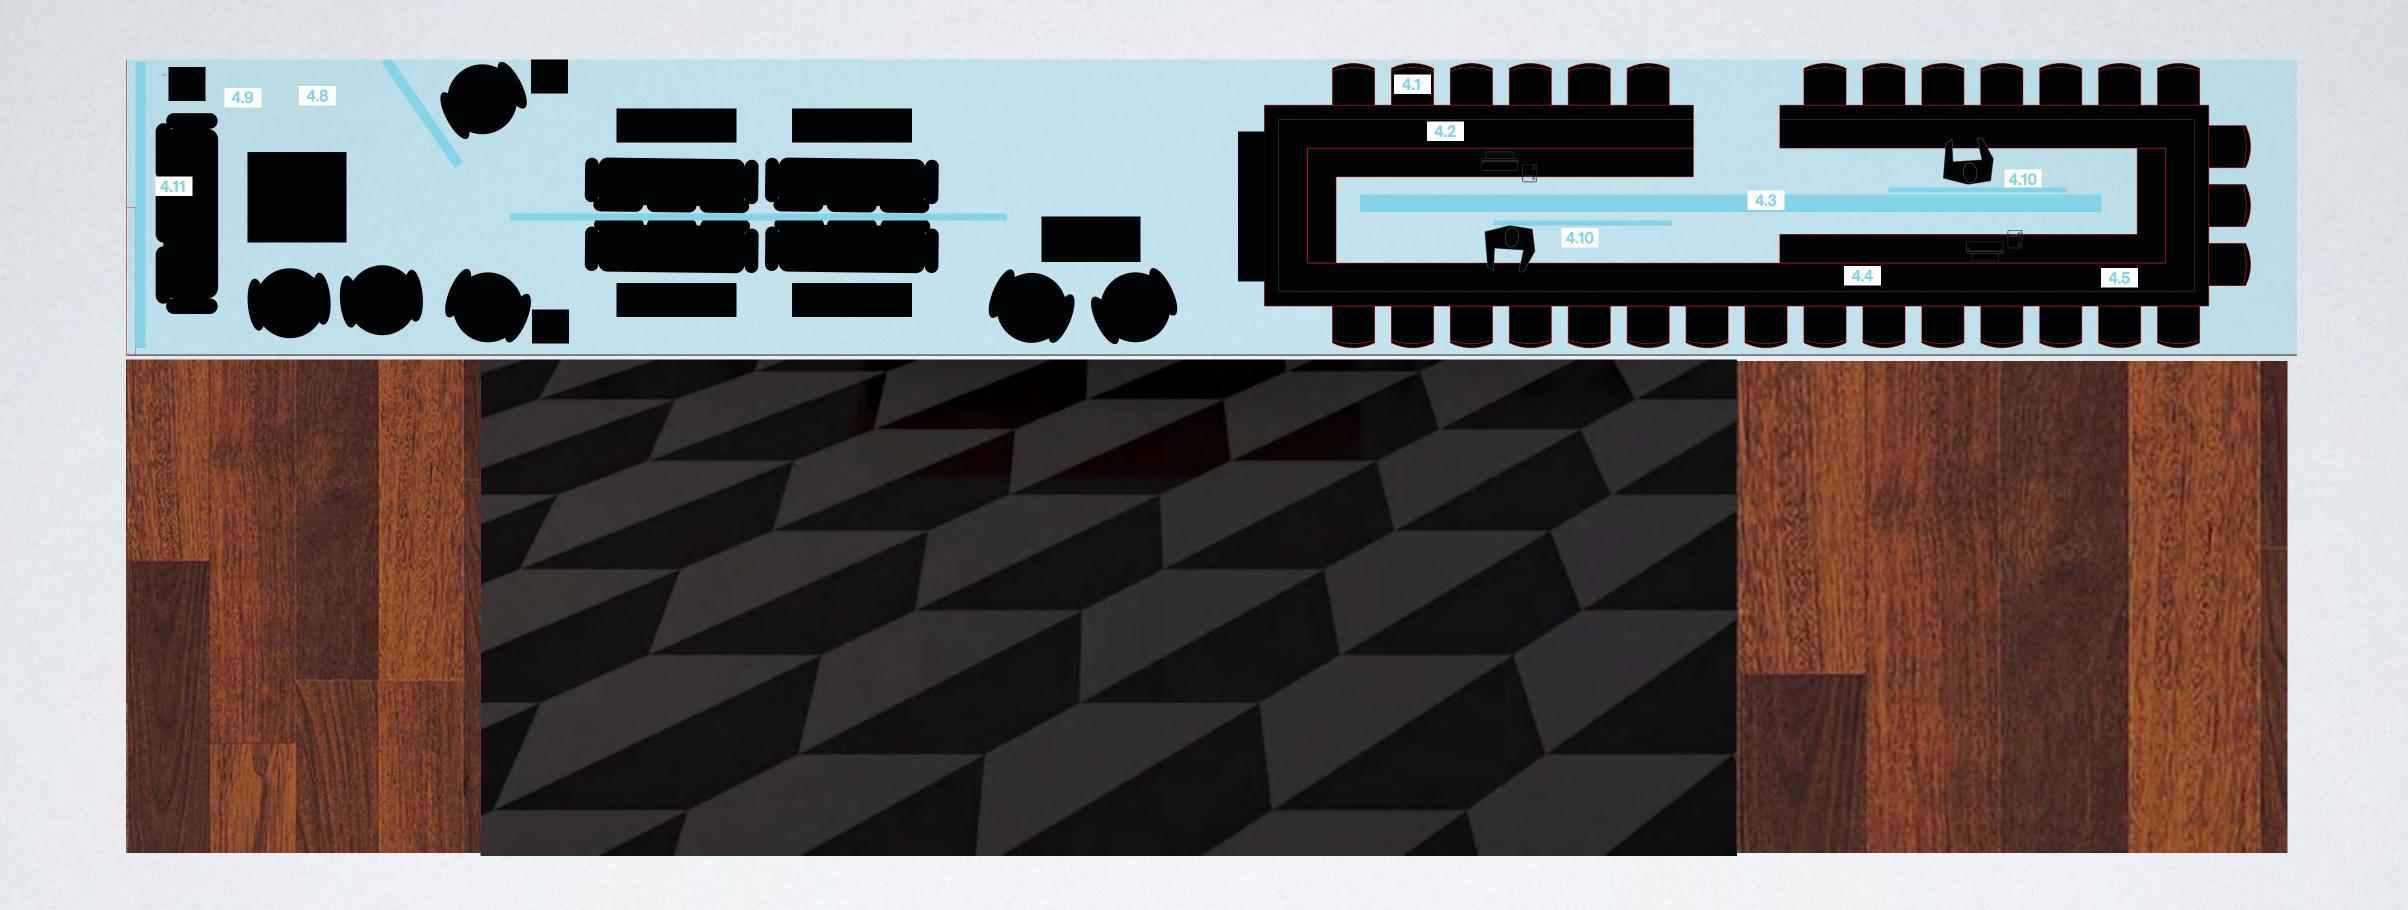

### MIDNIGHT RAMBLER

#### OVERALL SPACE VIBE

### IT'S DARK GLAMOUR.

IT'S INTIMATE, BUT SHOWY.

OPULENT WITH AN ATTITUDE.

IT'S SEXY, MOODY, AND

UNEXPECTEDLY FASCINATING.











### ACTUAL PHOTOS FOR REFERENCE OF ORIGINAL MIDNIGHT RAMBLER BAR: DALLAS TEXAS.



### FLOORPLAN

#### **FLOORPLAN**



## FLOORING

#### INTERIOR: FLOOR

THE IDEA - PROVIDE CONTRAST IN AREAS WITHOUT HEIGHT







### MAINAREA

#### INTERIOR: CEILING: ARCHED WARM WOOD



BUT CHANGE COLORATION SLIGHTLY MORE CHERRY/GOLD

(PLANKS RUN VERTICAL INTO SPACE TO LENGTHEN IT. )







#### INTERIOR : ENTRY WAY



SINGLE DOME ARC - LEADING TO MAIN BAR ROOM - WOOD SUBSTRATE

#### INTERIOR: WALL COVERING: PERIMETER



#### INTERIOR : EXTERIOR SURFACE







NSET LIGHTING ABOVE BOOTHS SHOULD BE MADE TO CREATE PATTERN ON WALL

EDISON AURORA PENDANT LIGHT OBJ. rar











MOOI SMOCK DINING.zip



2.3





INSET SINGLE BULB LIGHITNG

ROLL & HILL MODO CHANDELIER - 3 SIDED\_OBJ.rar

AS NEEDED TO ILLUMINATE ROOM OR LOOK COOL.

#### INTERIOR : BAR SEATING

CUSHIONS IN THESE COLORS











HOLLY HUNT LIGHTING BELL JAR.rar

TOP GLASS WITH INSET OF REPEATING SERIES OF MODERN TURNTABLES MOUNTED UNDER IT. FOR A SECTI