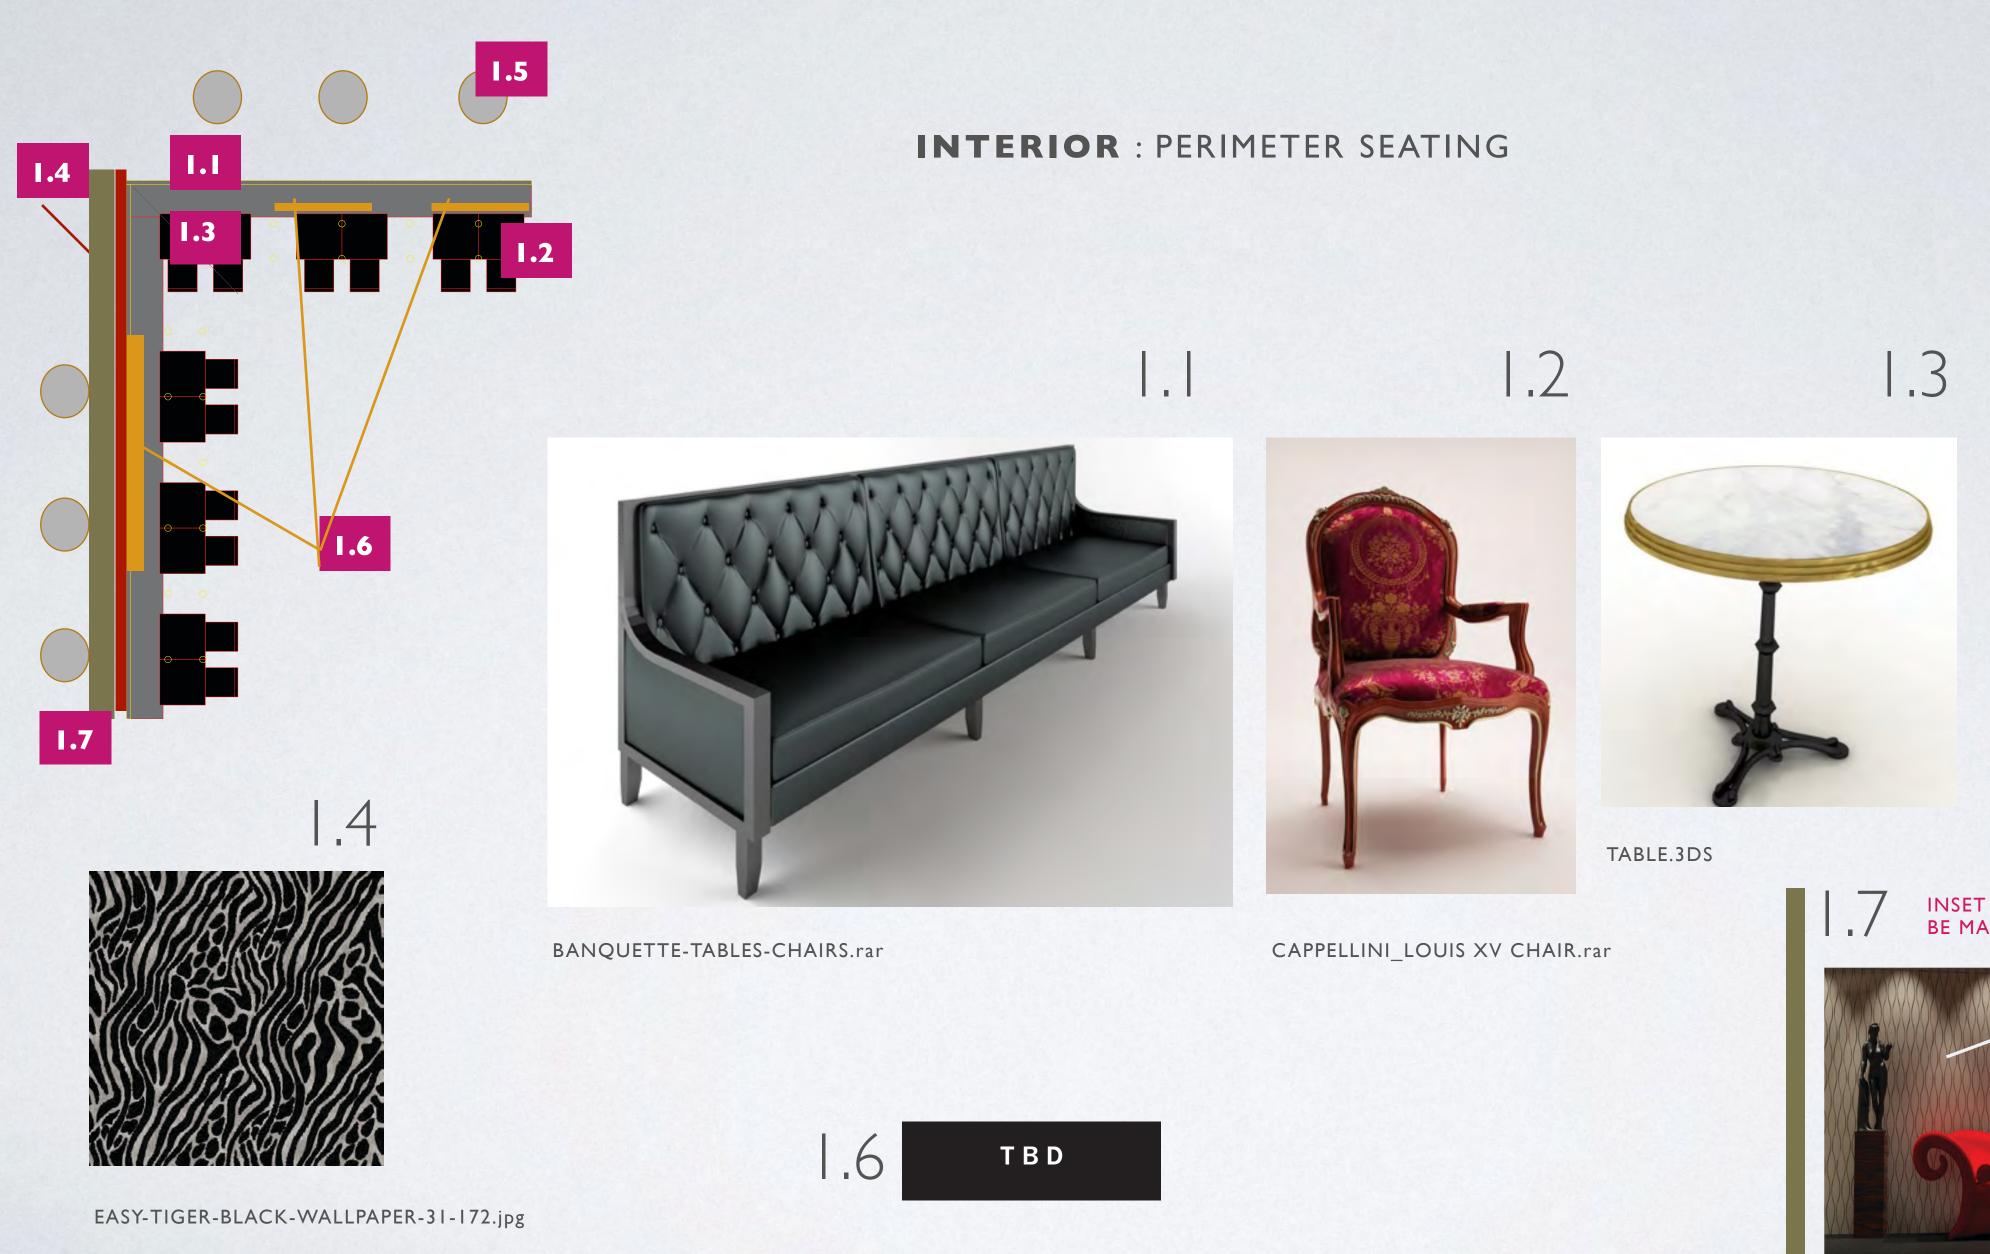

#### INTERIOR: WALL COVERING: PERIMETER

#### INTERIOR : EXTERIOR SURFACE

NSET LIGHTING ABOVE BOOTHS SHOULD BE MADE TO CREATE PATTERN ON WALL

EDISON AURORA PENDANT LIGHT OBJ. rar

MOOI SMOCK DINING.zip

2.3

INSET SINGLE BULB LIGHITNG

ROLL & HILL MODO CHANDELIER - 3 SIDED\_OBJ.rar

AS NEEDED TO ILLUMINATE ROOM OR LOOK COOL.