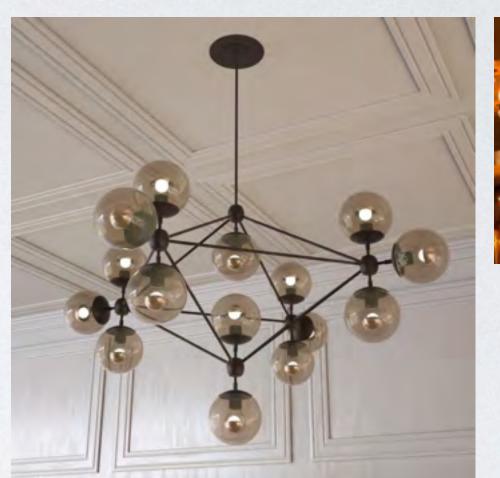

#### INTERIOR: SPECIALTY LIGHTING: CENTER SEATING

MODERN CHANDELIER RUNS CENTRALLY BETWEEN TABLES AND CENTERED IN CEILING.

CHANDELIER B (MAYBE USE TO BUILD)

\*\*