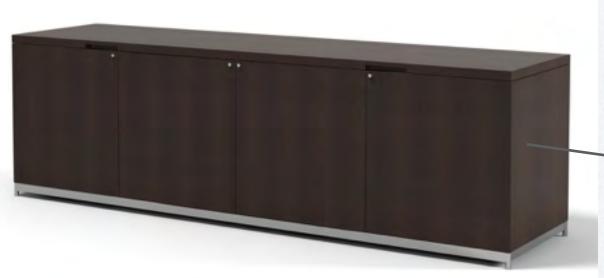

STEEL AND WOOD BASED BAR VISUAL LOOK.

SIMILAR CONSTRUCTION BUT LOWER HEIGHT WITH SIDE REFRIGERATED AREA FOR GRAB AND GO.

\*\* POSSIBLE BASE RENDER
(WOULD NEED TO MATCH ABOVE) - I CAN DO A DETAIL TEMPLATE IF YOU NEED (TOP ONE WAS A SCREENSHOT FROM A RENDER IN ARCHINTERIORS but I can't find it.