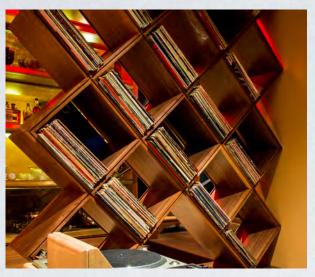

#### FLOATING BAR : BAR AREA

FLAT MIRRORS

SHELVES FOR -

BOTTLES

GOLD FRAMED TV LIKE ON INTERIOR

WOODEN RECORD
HOLDERS, SOME ARE
VERTICAL SOME FILL THE
SPACE. THESE COULD HANG
TOO. THIS SHOULD
PROBABLY BE A DOUBLE
ROW AND BUILD OUT IN ALL
FOUR DIRECTIONS (IN THE
ROUND)