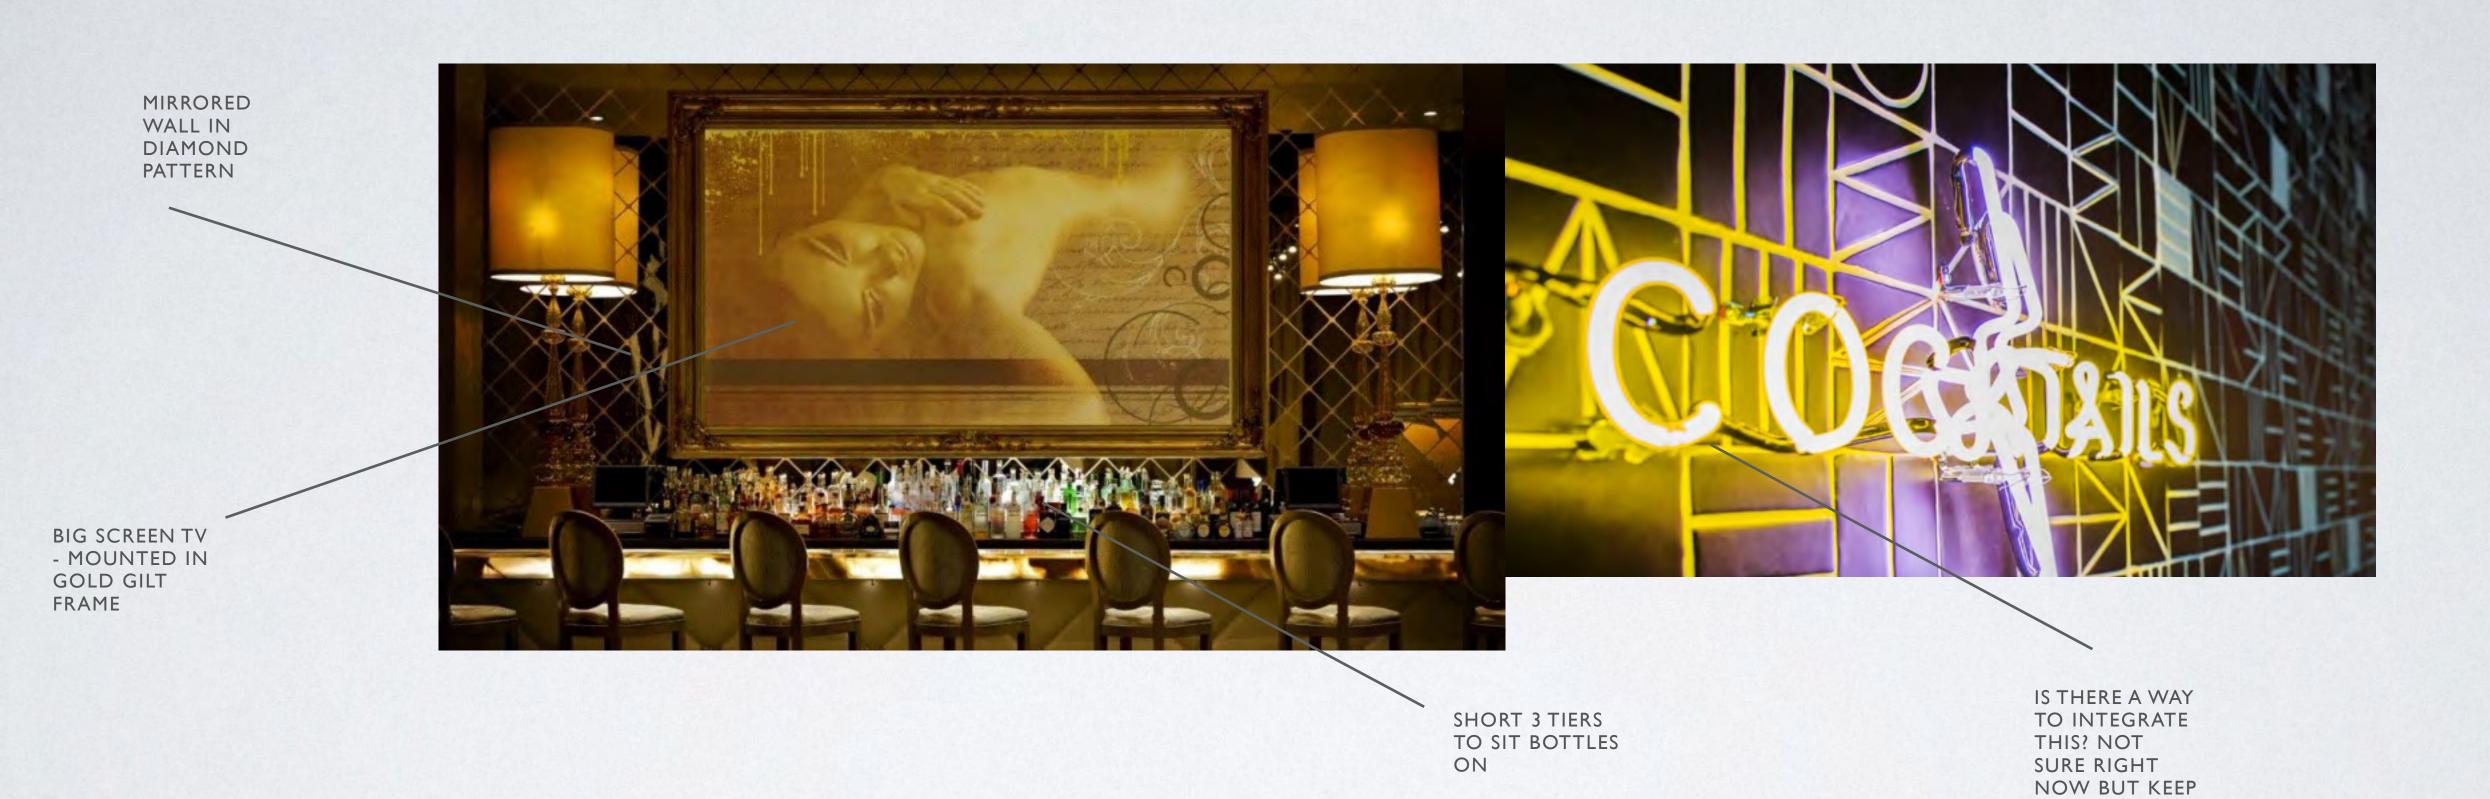

#### INTERIOR : EXTERIOR SURFACE

NSET LIGHTING ABOVE BOOTHS SHOULD BE MADE TO CREATE PATTERN ON WALL

EDISON AURORA PENDANT LIGHT OBJ. rar

MOOI SMOCK DINING.zip

2.3

INSET SINGLE BULB LIGHITNG

ROLL & HILL MODO CHANDELIER - 3 SIDED\_OBJ.rar

AS NEEDED TO ILLUMINATE ROOM OR LOOK COOL.

#### INTERIOR : BAR SEATING

CUSHIONS IN THESE COLORS

HOLLY HUNT LIGHTING BELL JAR.rar

TOP GLASS WITH INSET OF REPEATING SERIES OF MODERN TURNTABLES MOUNTED UNDER IT. FOR A SECTION.

..9-.6

INTERIOR: BARFRONT

- NOT SURE HOW THIS WOULD WORK - IDEAS???

BAR AND
BARSTOOLS
CAN MINIMIC
INTERIOR

COCKTAIL SIGN AT END OF BAR.