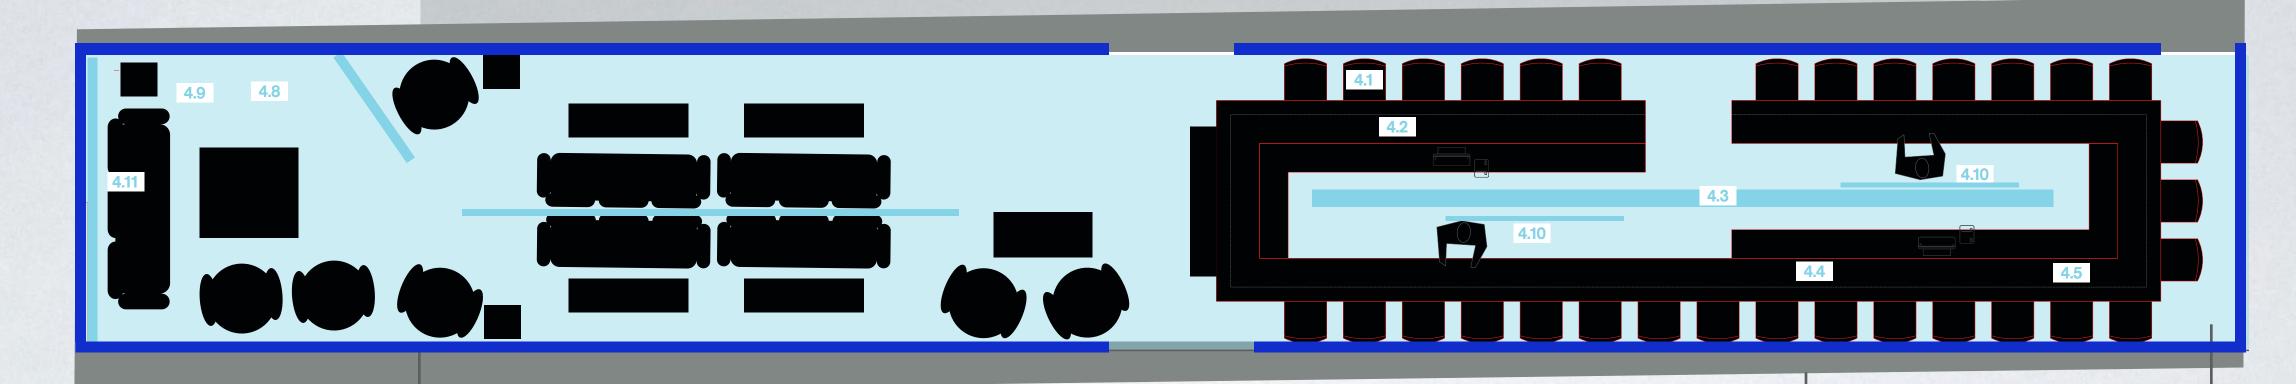

TION.

..9-.6

INTERIOR: BARFRONT





STEEL AND WOOD BASED BAR VISUAL LOOK.



SIMILAR CONSTRUCTION BUT LOWER HEIGHT WITH SIDE REFRIGERATED AREA FOR GRAB AND GO.

\*\* POSSIBLE BASE RENDER
(WOULD NEED TO MATCH ABOVE) - I CAN DO A DETAIL TEMPLATE IF YOU NEED (TOP ONE WAS A SCREENSHOT FROM A RENDER IN ARCHINTERIORS but I can't find it.

NEEDS SMALL COOLER SPACE TO HOUSE GRAB AND GO ITEMS INTERIOR: BACK OF BAR



IT IN MIND.

#### INTERIOR : BAR LIGHTING



#### INTERIOR: SPECIALTY LIGHTING: CENTER SEATING

MODERN CHANDELIER RUNS CENTRALLY BETWEEN TABLES AND CENTERED IN CEILING.





CHANDELIER B (MAYBE USE TO BUILD)

\*\*

#### INTERIOR: GRAB AND GO



GRAB AND GO COOLER CASE! (ALSO FROM TURBOSQUID!)

### FLOATING BAR

FRONT OF BAR TO FLOATING AREA - (SUBSTRATE WOOD)

FLOATING BAR: LAYOUT



SHORT RAILING (SUBSTRATE WOOD TOP - PIANO BLACK SIDES)



STEP UP 3 INCHES (SUBSTRATE WOOD TOP - PIANO BLACK SIDES)



TOP LEVEL 6 INCHES

(SUBSTRATE WOOD
PLANK RUNS VERTICAL)



#### FLOATING BAR : CEILING



CEILING OVER LOUNGE
ORAGAMI OVERLAPPING PANELS SUBSTRATE BRONZY GOLD MATERIAL
OR MAYBE MIRRORS...THAT RUN THE
LENGTH OF THE FLOATING BAR.

SOMETHING SIMILAR TO THIS BUT NOT THIS DEEP OR HEAVY - WANT IT TO LOOK LIKE IT OVERLAPS AND HAS SHALLOW DEPTH.



CHANDELIER OF SOME SORT GOES IN BETWEEN RECORD WALL I NEED TO KNOW HOW MUCH CLEARANCE WE HAVE AFTER WE BUILD THE BAR TOP... WE MAY NOT NEED A CHANDELIER...



#### FLOATING BAR : BAR AREA





FLAT MIRRORS

SHELVES FOR -

BOTTLES

GOLD FRAMED TV LIKE ON INTERIOR

WOODEN RECORD
HOLDERS, SOME ARE
VERTICAL SOME FILL THE
SPACE. THESE COU