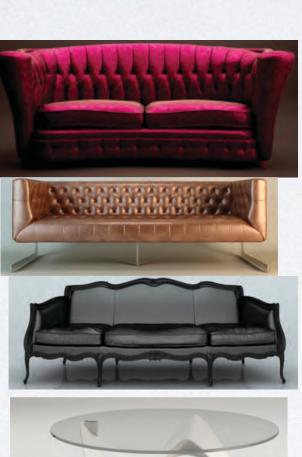

#### **EXTERIOR**: FLOATING BAR SEATING LEFT

2010 TUFTED WING CHAIR 1231-18.rar 4.7 163123.zip 4.8 MINOTTI 142.rar

ZANABONI SOFA- MILLENIUM.rar

SOFA CRAWFORD.rar

BLACK LUCREZIA SOFA\_3DS.rar

SM\_COFFEETABLE\_005\_MR.max