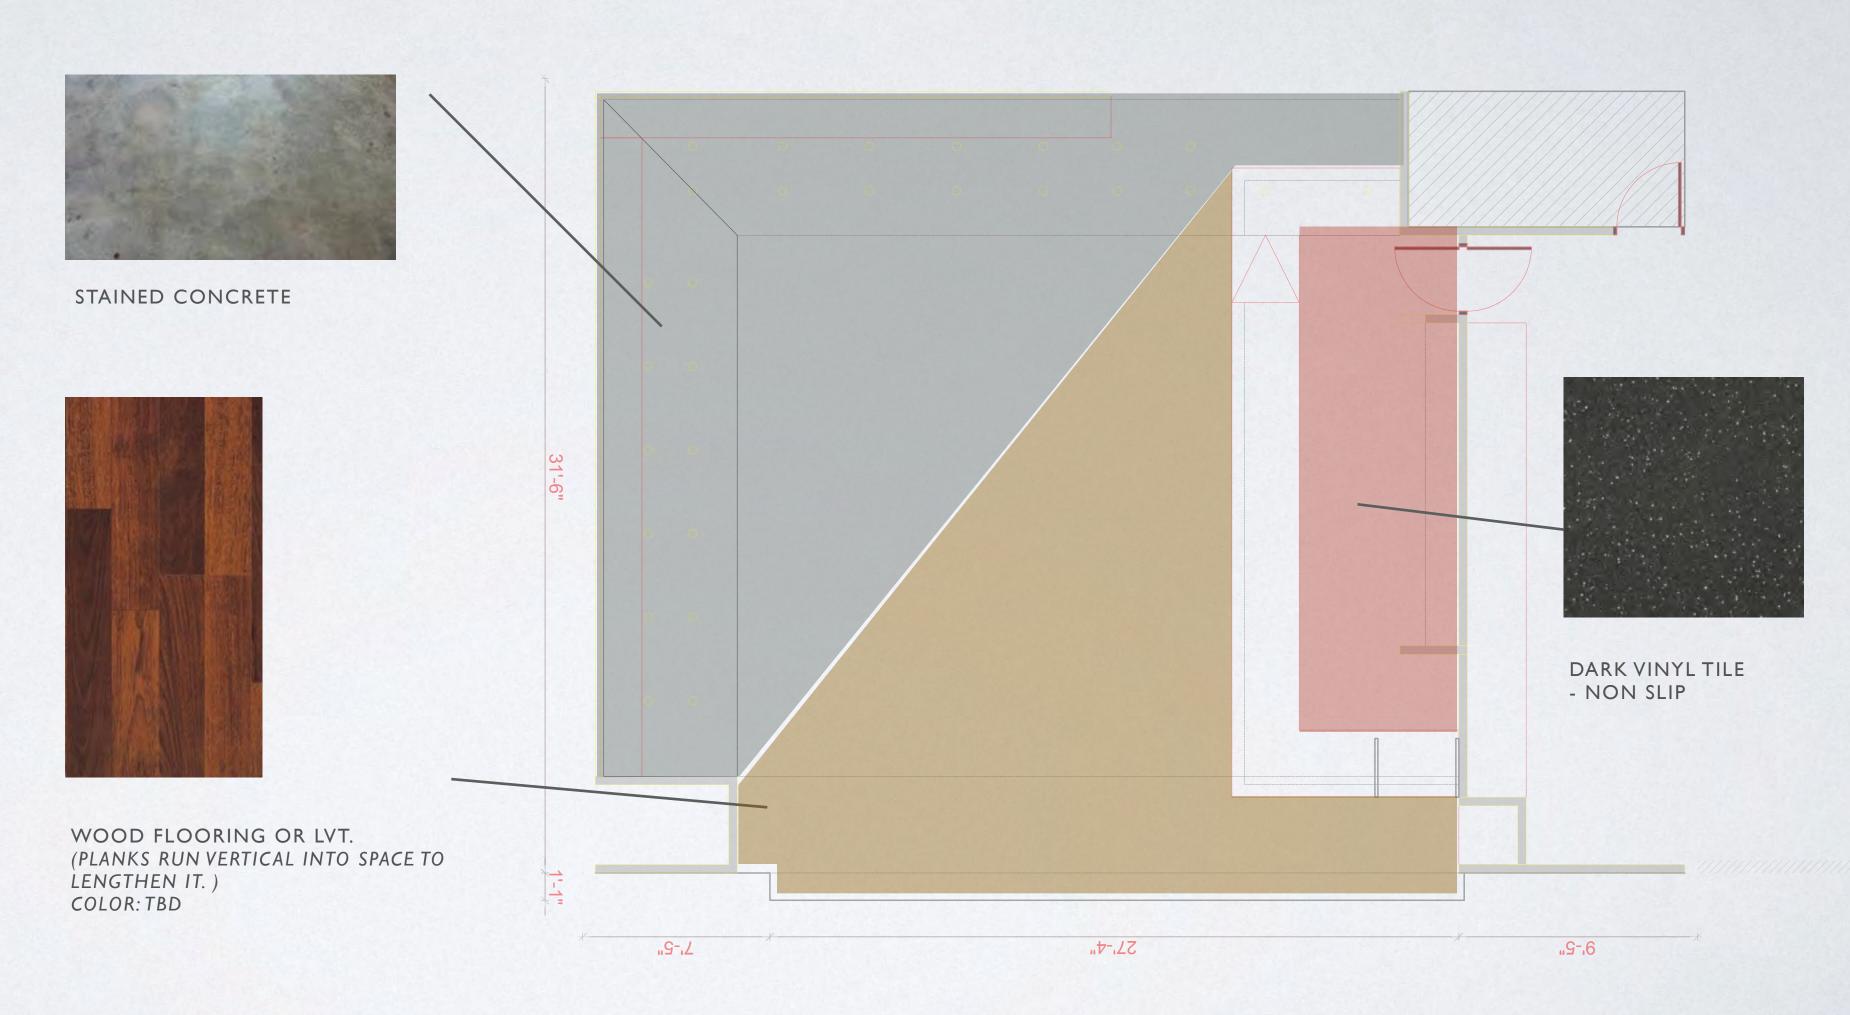

## FLOORING

#### INTERIOR: FLOOR

THE IDEA - PROVIDE CONTRAST IN AREAS WITHOUT HEIGHT