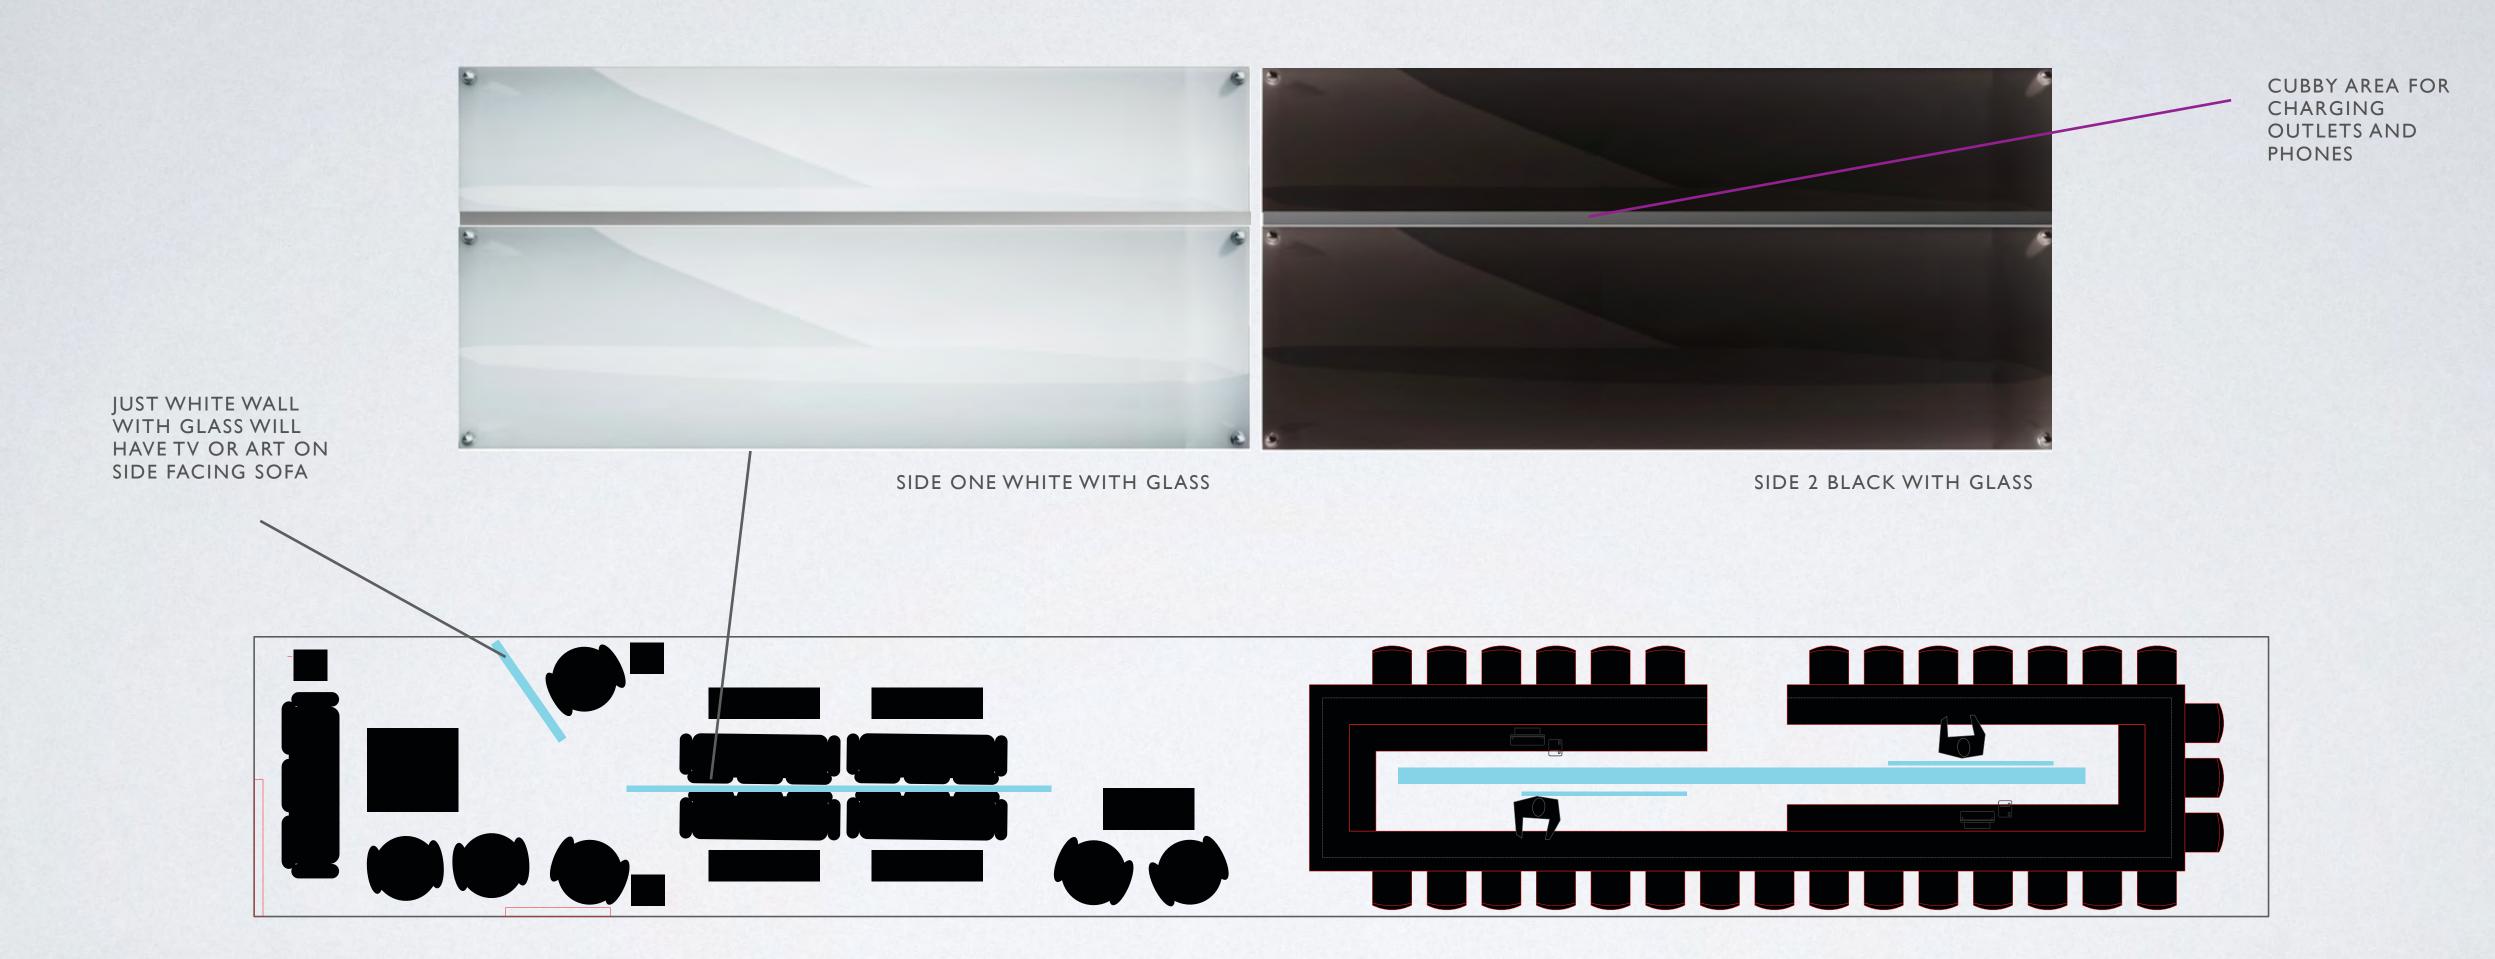

#### FLOATING BAR: LOUNGE AREA WALLS

THIN WALLS WITH ONE SIDE WHITE ONE SIDE BLACK GLASS MOUNTED TO THEM - LEAVING ROOM FOR A WIRES/PLUG INS/ CHARGING STATION BEHIND.

VERY LIGHTLY FROSTED FROSTED ON EACH SIDE.

WITH CHARGING STATIONS BUILT IN VIA CUBBY HOLES.