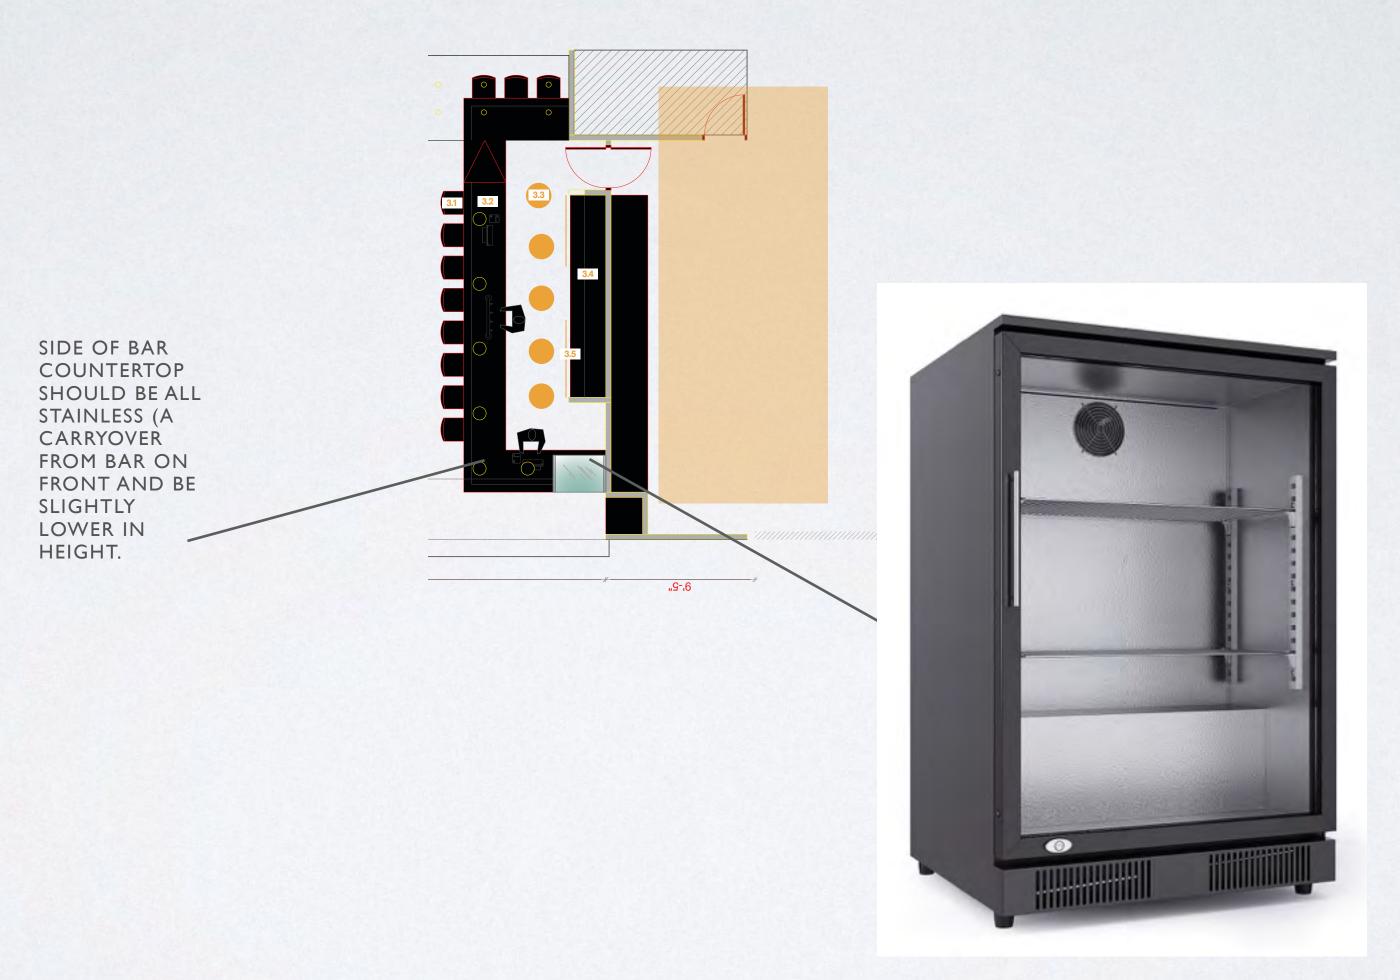

STEEL AND WOOD BASED BAR VISUAL LOOK.

SIMILAR CONSTRUCTION BUT LOWER HEIGHT WITH SIDE REFRIGERATED AREA FOR GRAB AND GO.

\*\* POSSIBLE BASE RENDER
(WOULD NEED TO MATCH ABOVE) - I CAN DO A DETAIL TEMPLATE IF YOU NEED (TOP ONE WAS A SCREENSHOT FROM A RENDER IN ARCHINTERIORS but I can't find it.

NEEDS SMALL COOLER SPACE TO HOUSE GRAB AND GO ITEMS INTERIOR: BACK OF BAR

IT IN MIND.

#### INTERIOR: GRAB AND GO

GRAB AND GO COOLER CASE! (ALSO FROM TURBOSQUID!)