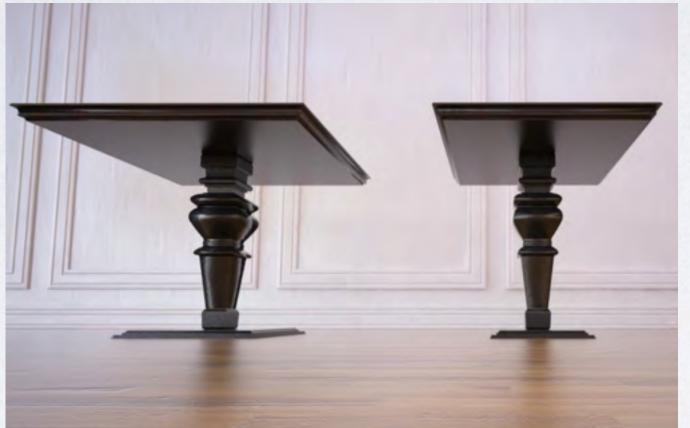

STEEL AND WOOD BASED BAR VISUAL LOOK.

SIMILAR CONSTRUCTION BUT LOWER HEIGHT WITH SIDE REFRIGERATED AREA FOR GRAB AND GO.

\*\* POSSIBLE BASE RENDER
(WOULD NEED TO MATCH ABOVE) - I CAN DO A DETAIL TEMPLATE IF YOU NEED (TOP ONE WAS A SCREENSHOT FROM A RENDER IN ARCHINTERIORS but I can't find it.