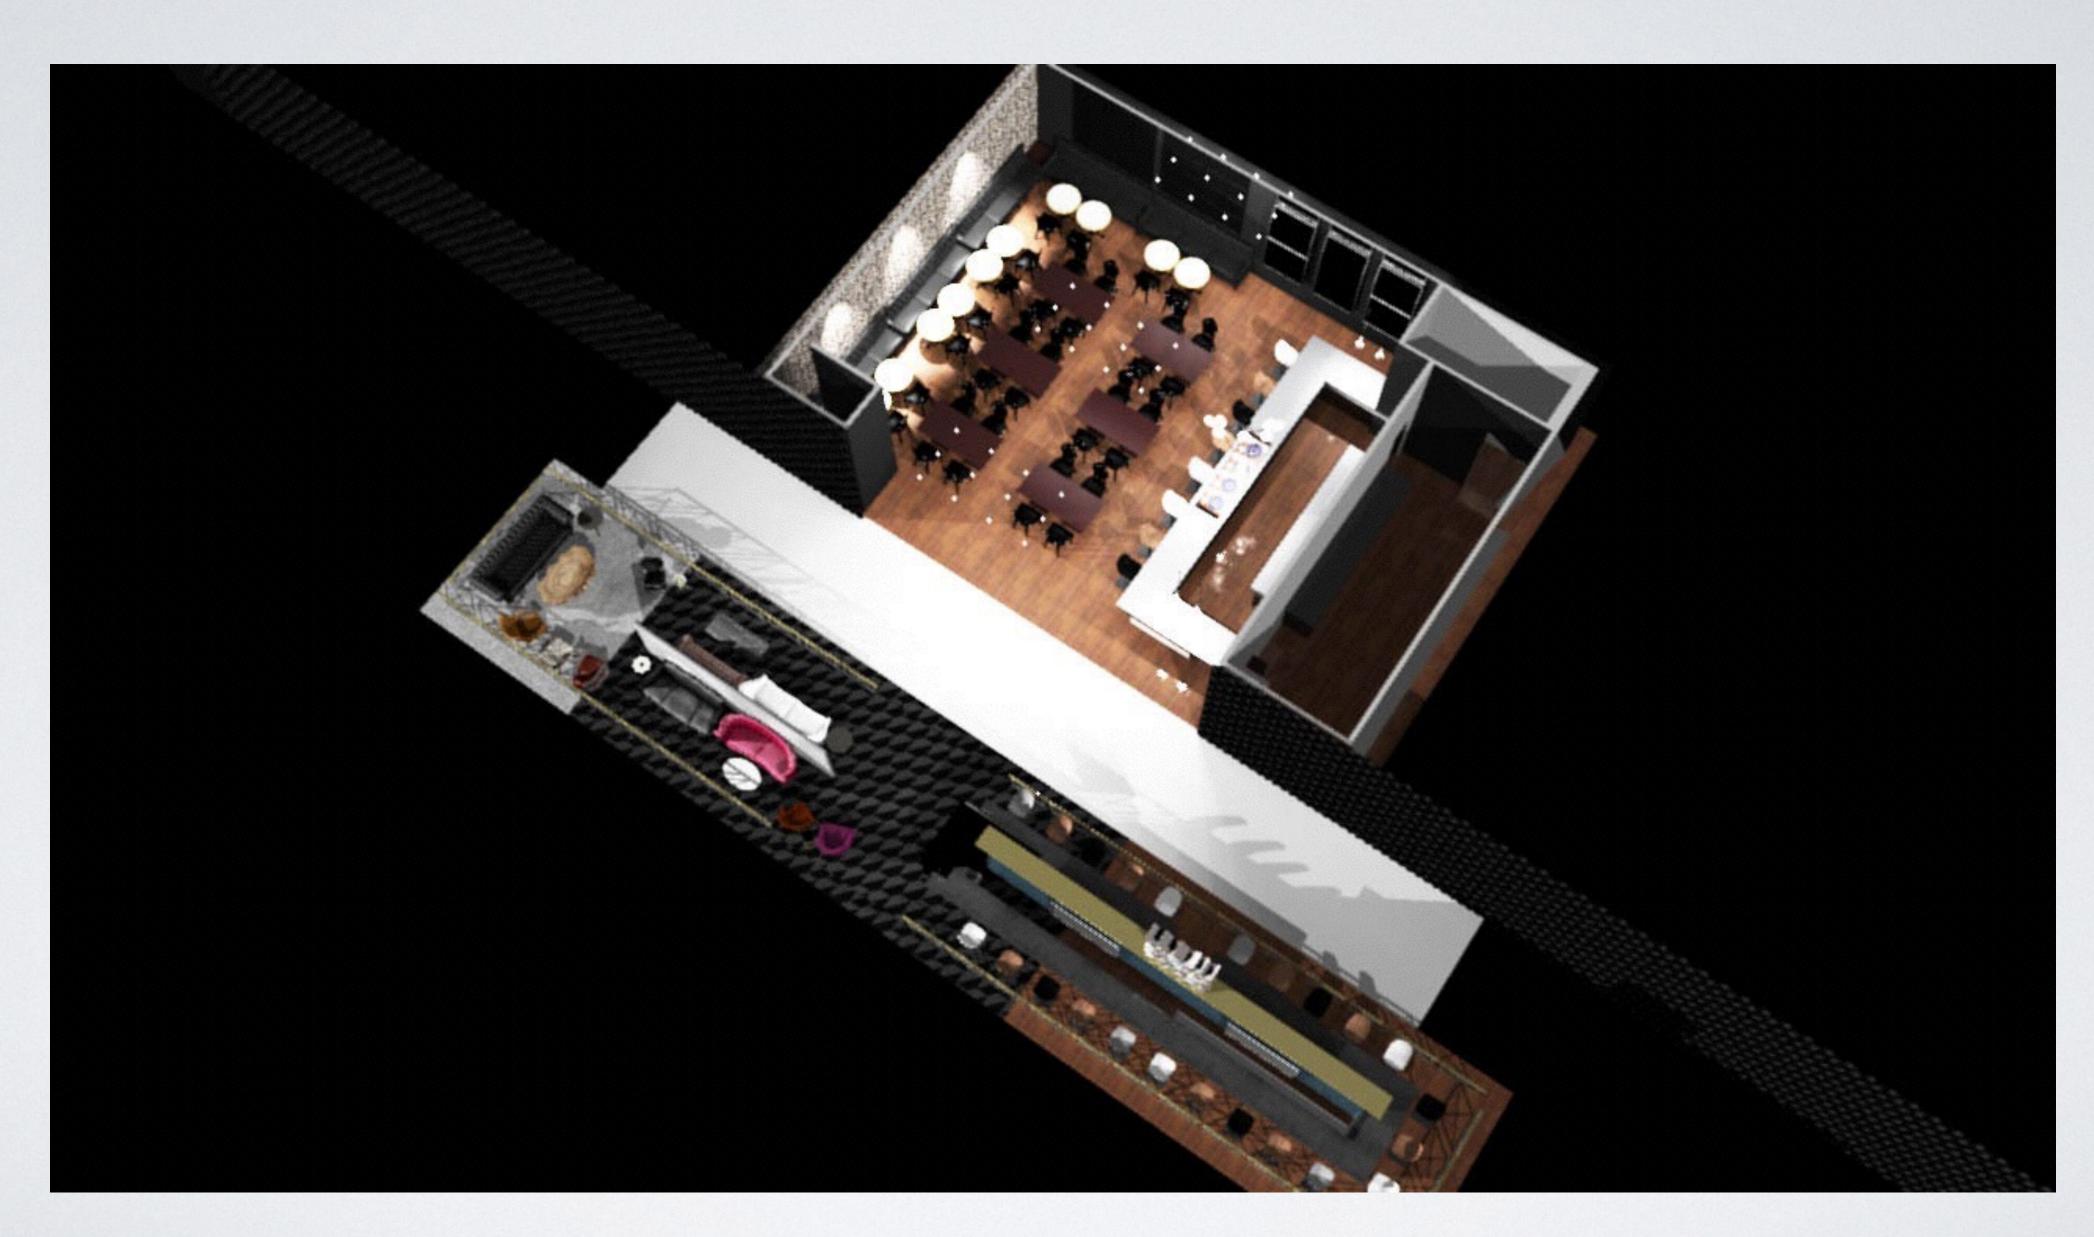

# **FLOORPLAN**

# **OVERHEAD VIEW**

#### THE SPACE

Designed to take a traveler through and experience, the space was designed in two parts that work together to create an unmistakable atmosphere that is optimize the experience for the traveler. The Midnight Rambler will give them a variety of options to relax, recharge and enjoy the time before their flight.