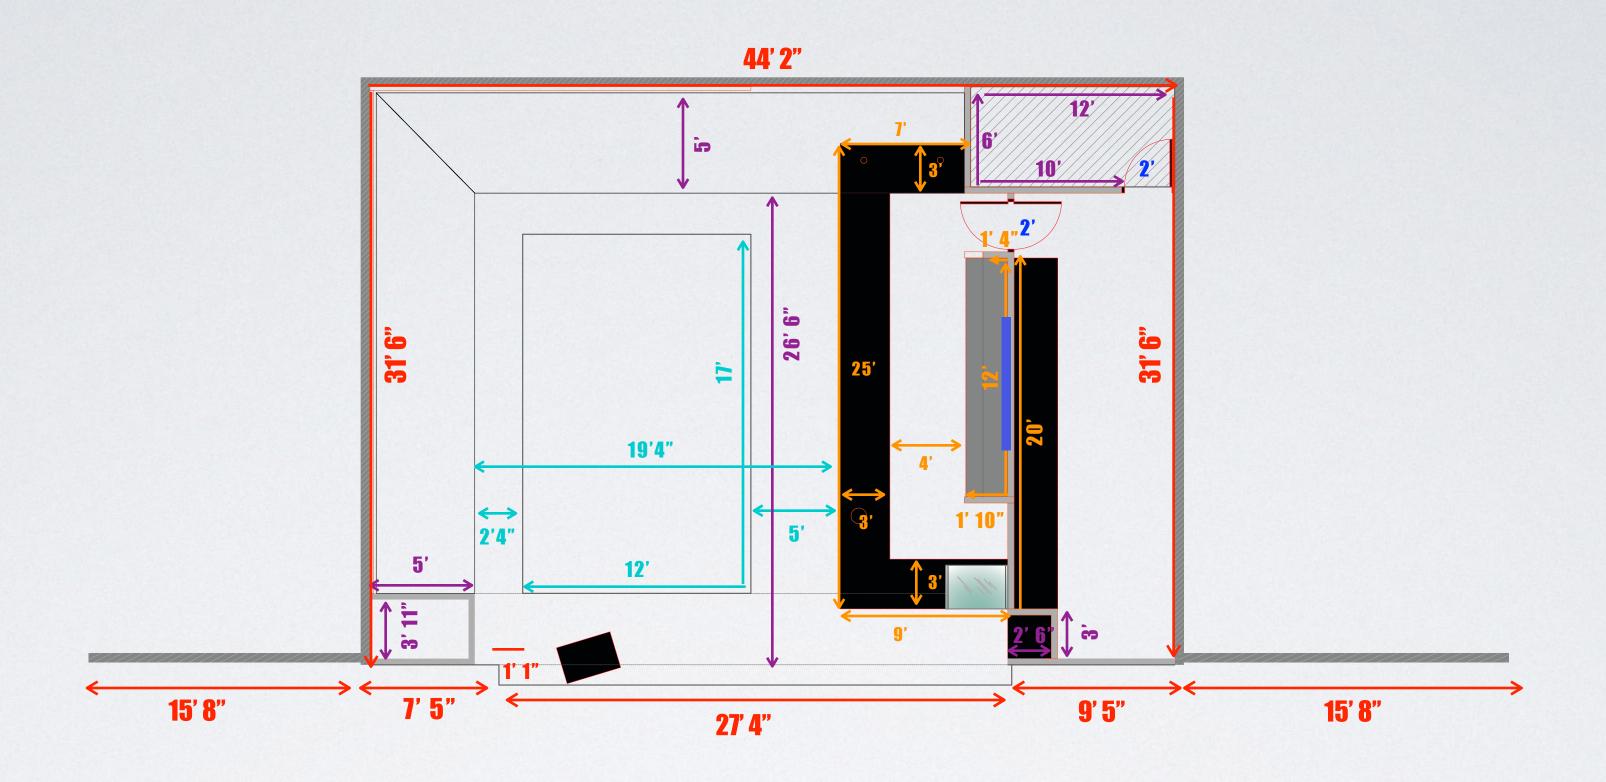

# **FLOORPLAN**

# **OVERHEAD VIEW**

#### PART I: FLOATING BAR

The experience starts with the riveting floating bar area designed to be a unique relaxation destination for travelers. Beyond the bar, multiple customized seating areas offer the chance to socialize or retreat and a quick serve "piano bar" area offers walk-up service for travelers in a hurry.

#### PART 2: INTERIOR SPACE

The interior space is a richer, more sensorial experience with intimate booths, a stylized bar and interesting art designed to spur buzz worthy conversation.

features: MULTIPLE SEATING AREAS, IPAD ORDERING, IN-BAR SOUND STATION, A LARGE HIGH DEF LCD ENTERTAINING SCREEN, AND INSET SPEAKERS/AMPLIFIER WALL