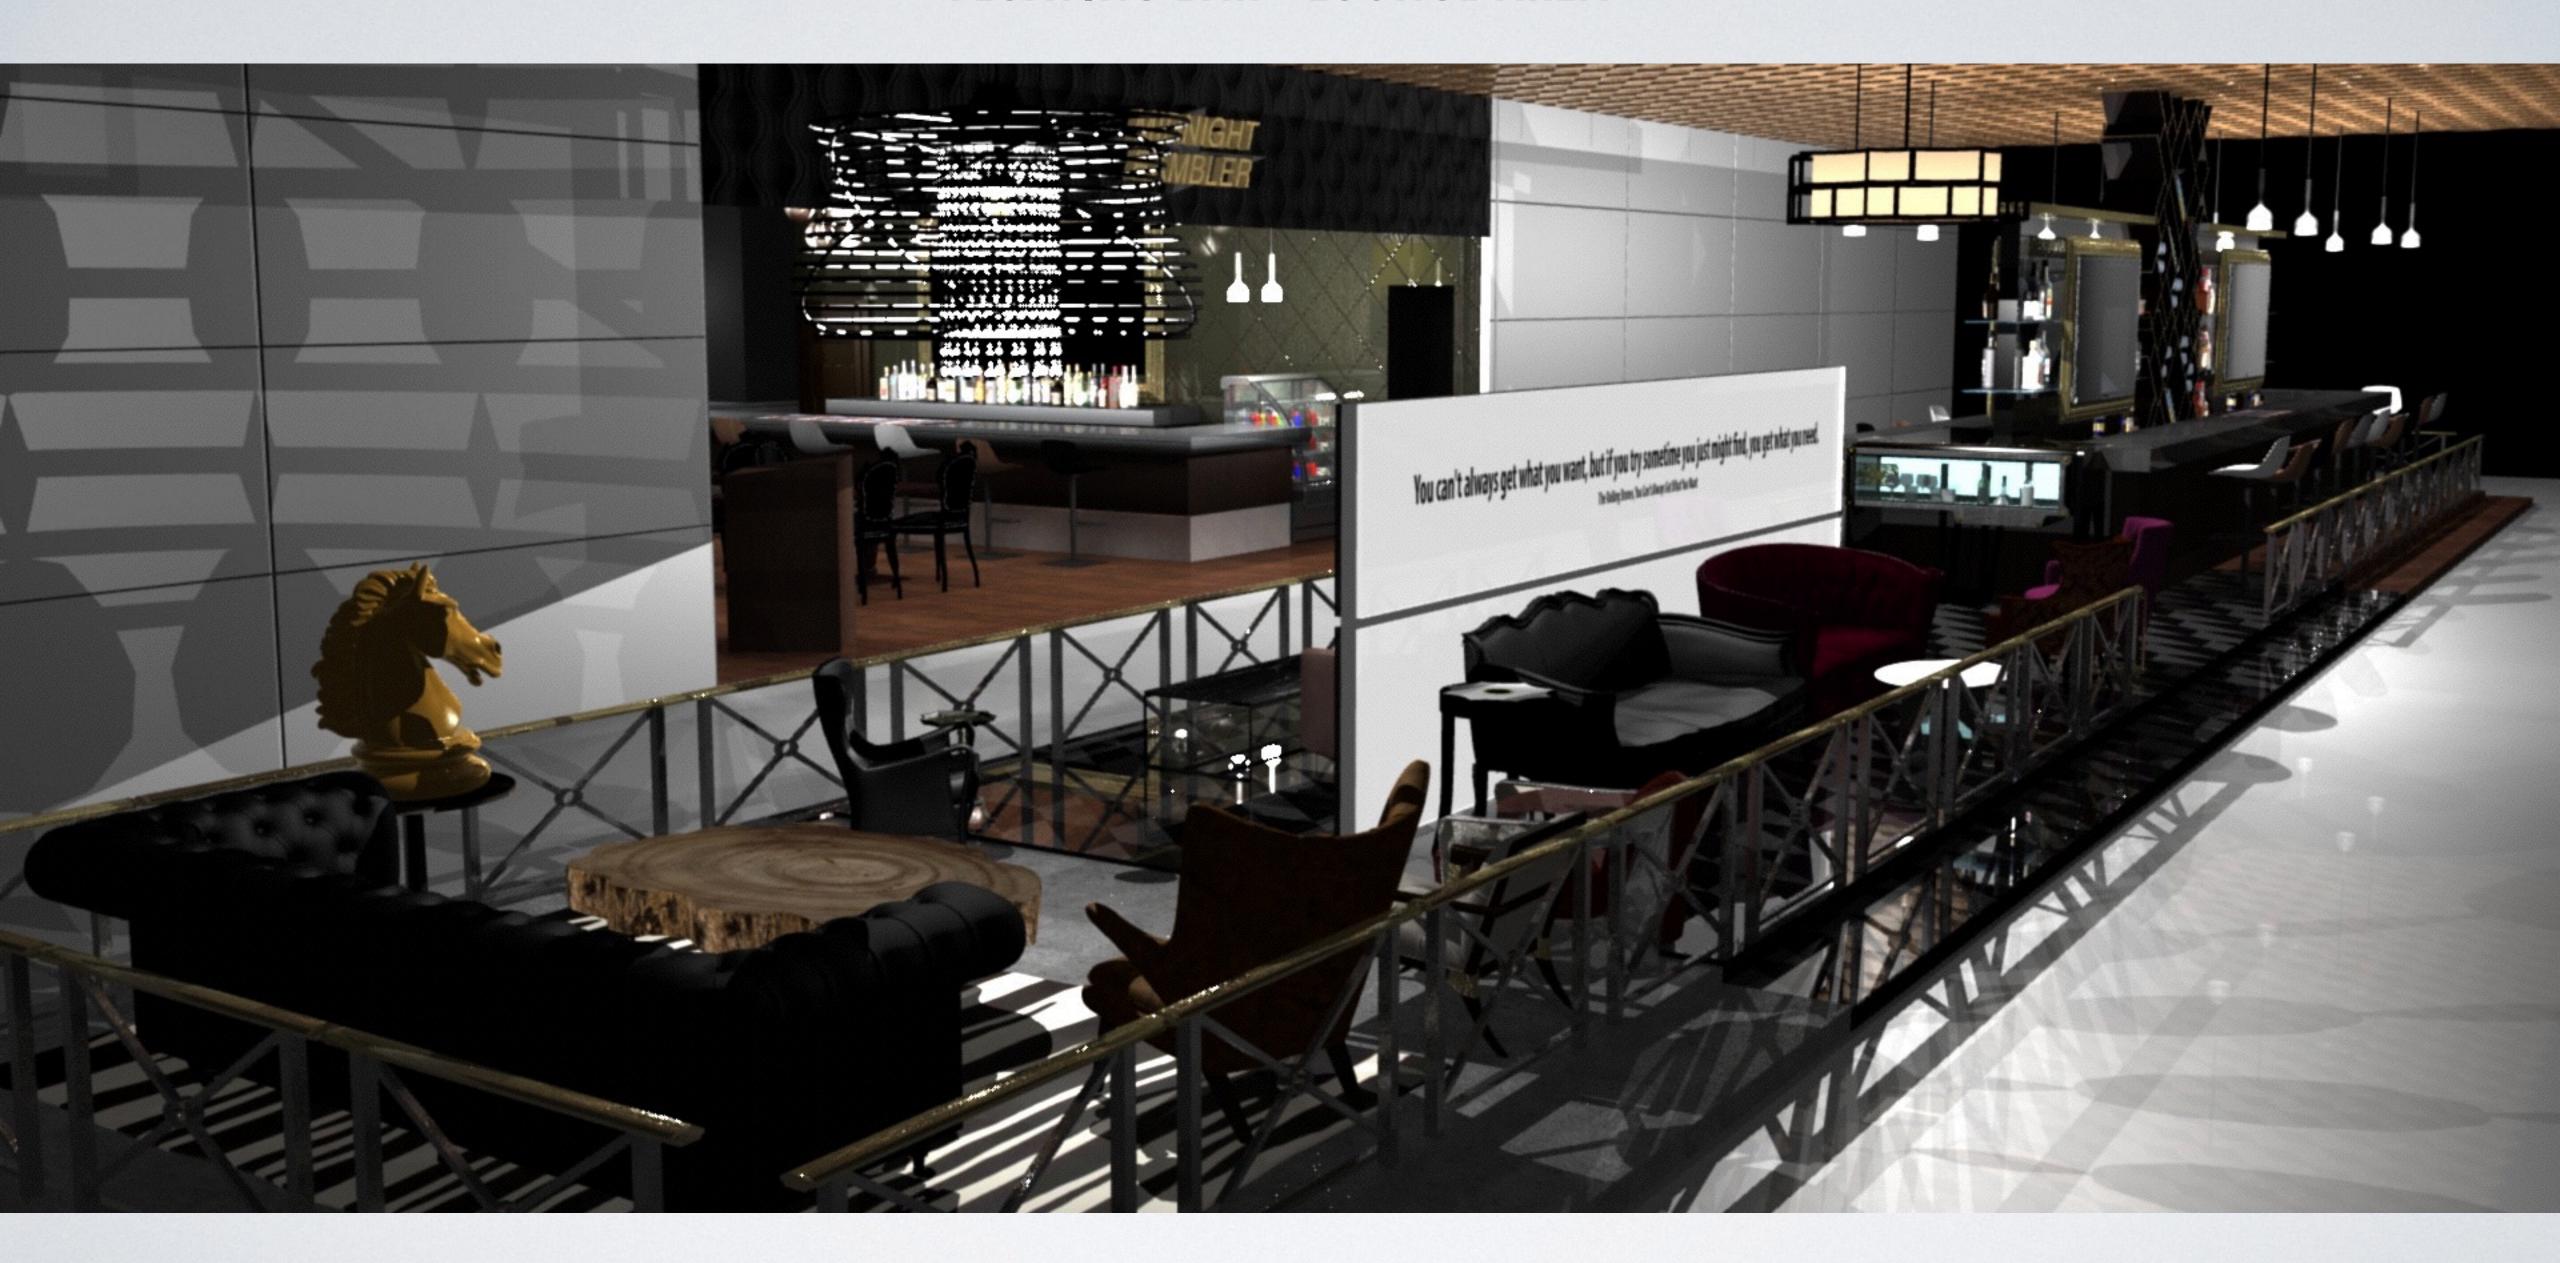

#### PART I: FLOATING BAR

The experience starts with the riveting floating bar area designed to be a unique relaxation destination for travelers. Beyond the bar, multiple customized seating areas offer the chance to socialize or retreat and a quick serve "piano bar" area offers walk-up service for travelers in a hurry.

features: MULTIPLE CUSTOMIZED SEATING AREAS, AMPLE CHARGING PORTS, A QUICK SERVE BAR, LCD ENTERTAINMENT SCREENS, LYRIC PANELS AND ENTERACTIVE BAR COMPONENTS.

#### FLOATING BAR - LOUNGE AREA