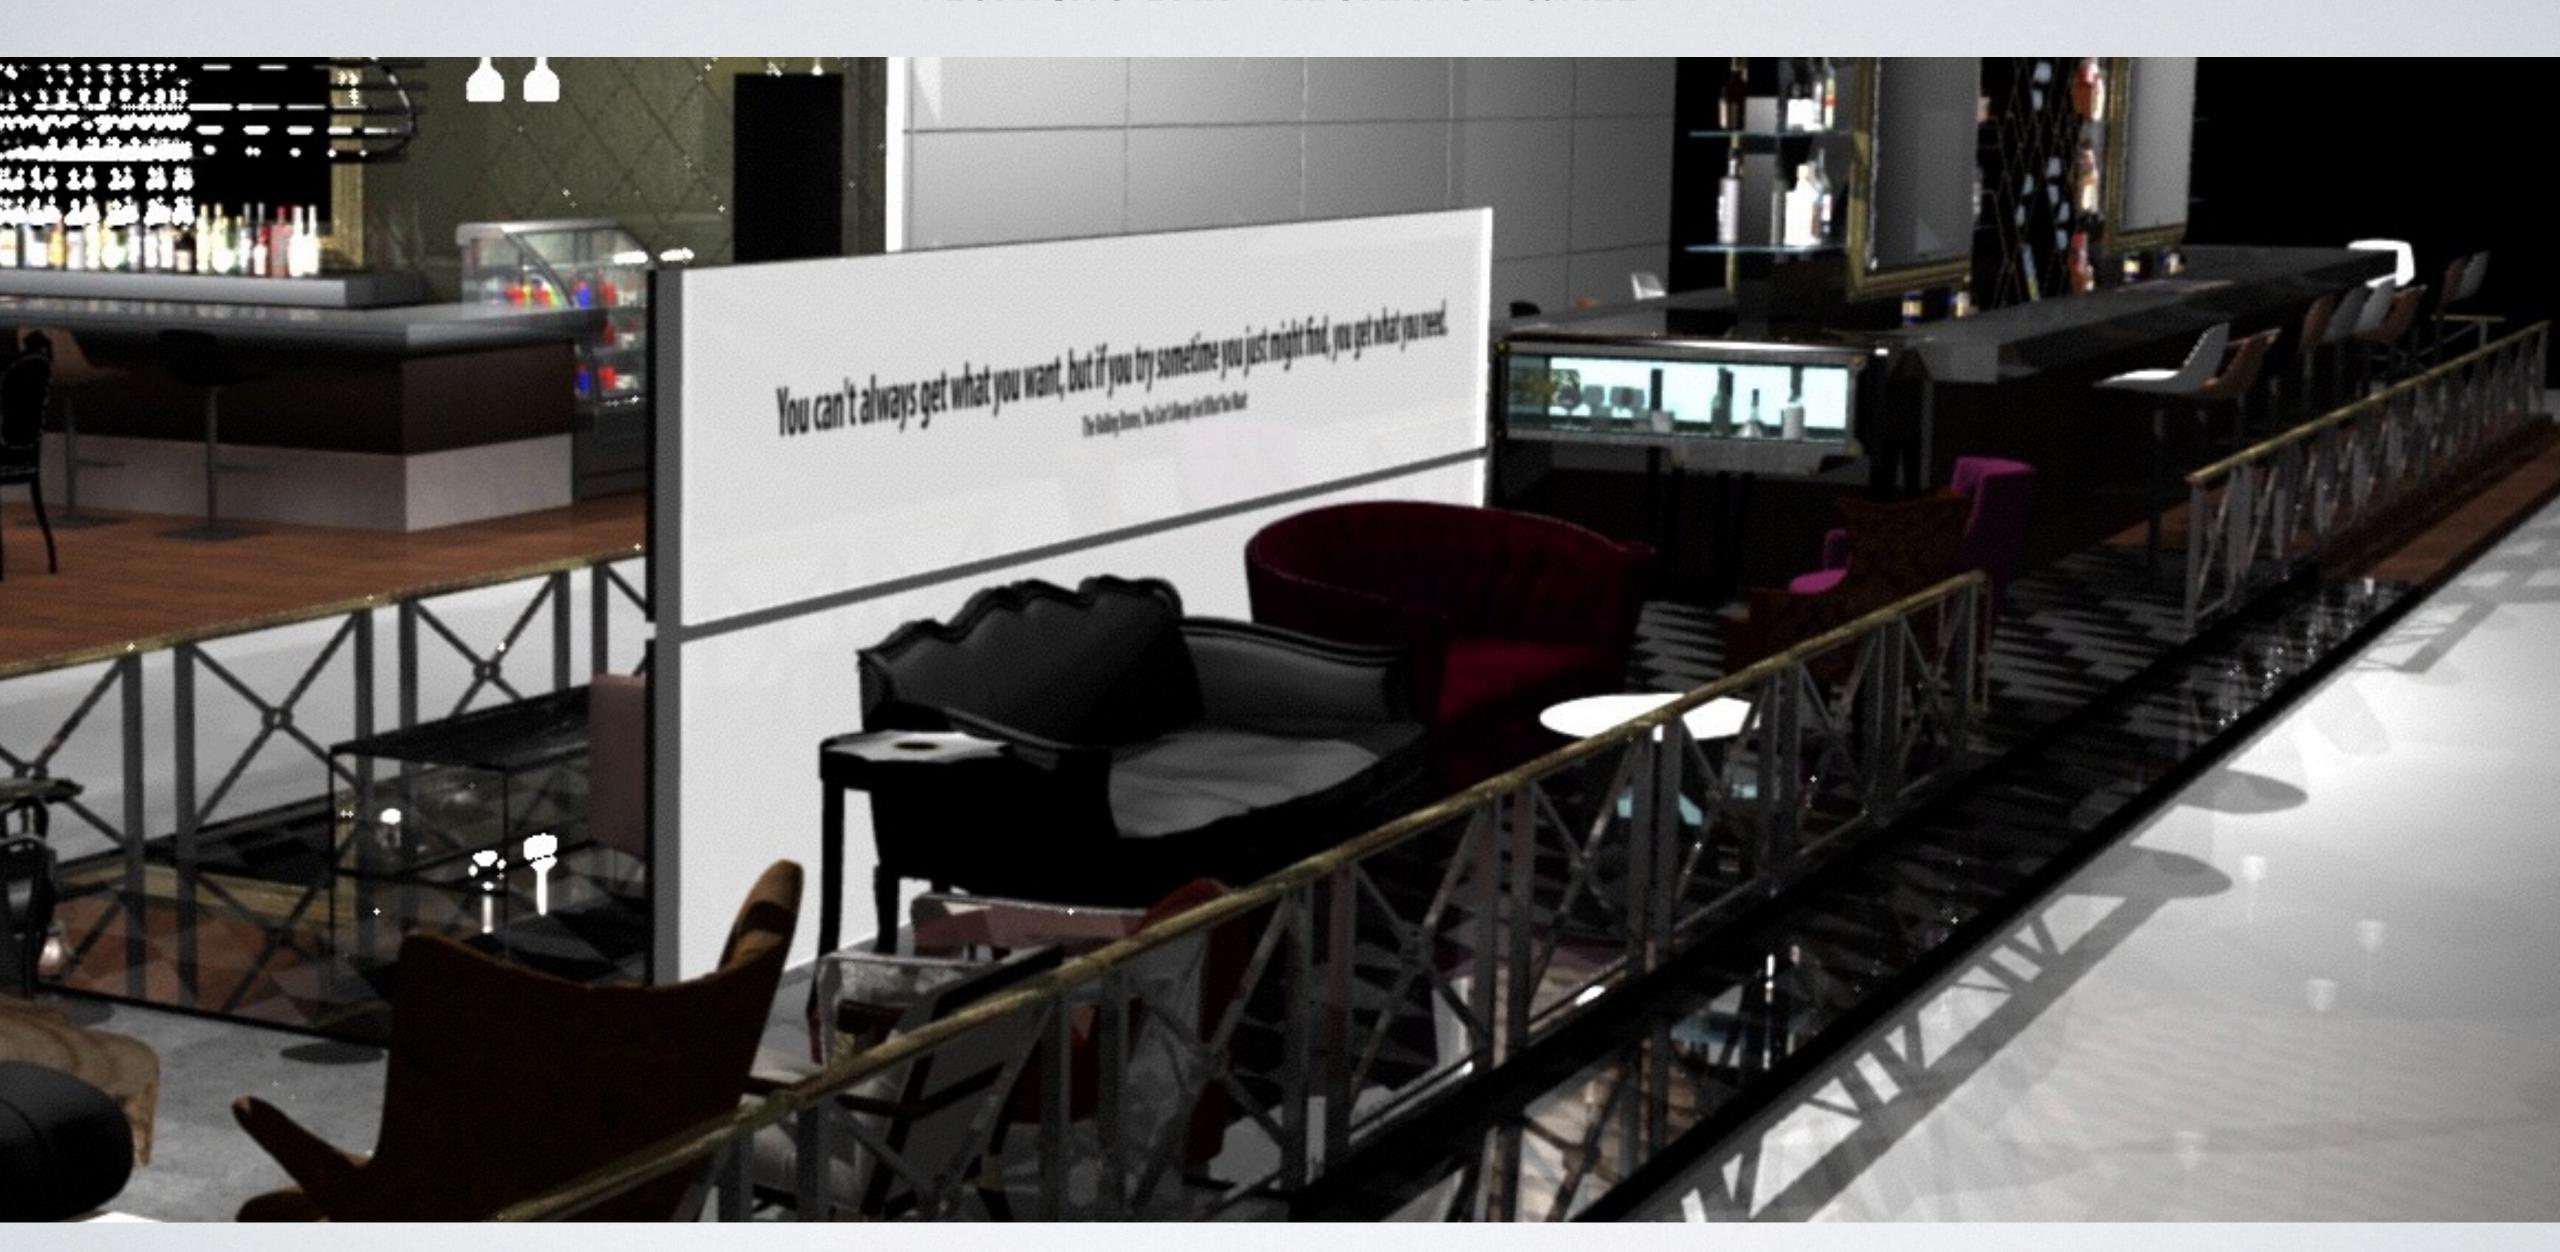

#### PART I: FLOATING BAR

The experience starts with the riveting floating bar area designed to be a unique relaxation destination for travelers. Beyond the bar, multiple customized seating areas offer the chance to socialize or retreat and a quick serve "piano bar" area offers walk-up service for travelers in a hurry.

features: MULTIPLE CUSTOMIZED SEATING AREAS, AMPLE CHARGING PORTS, A QUICK SERVE BAR, LCD ENTERTAINMENT SCREENS, LYRIC PANELS AND ENTERACTIVE BAR COMPONENTS.

#### FLOATING BAR - LOUNGE AREA