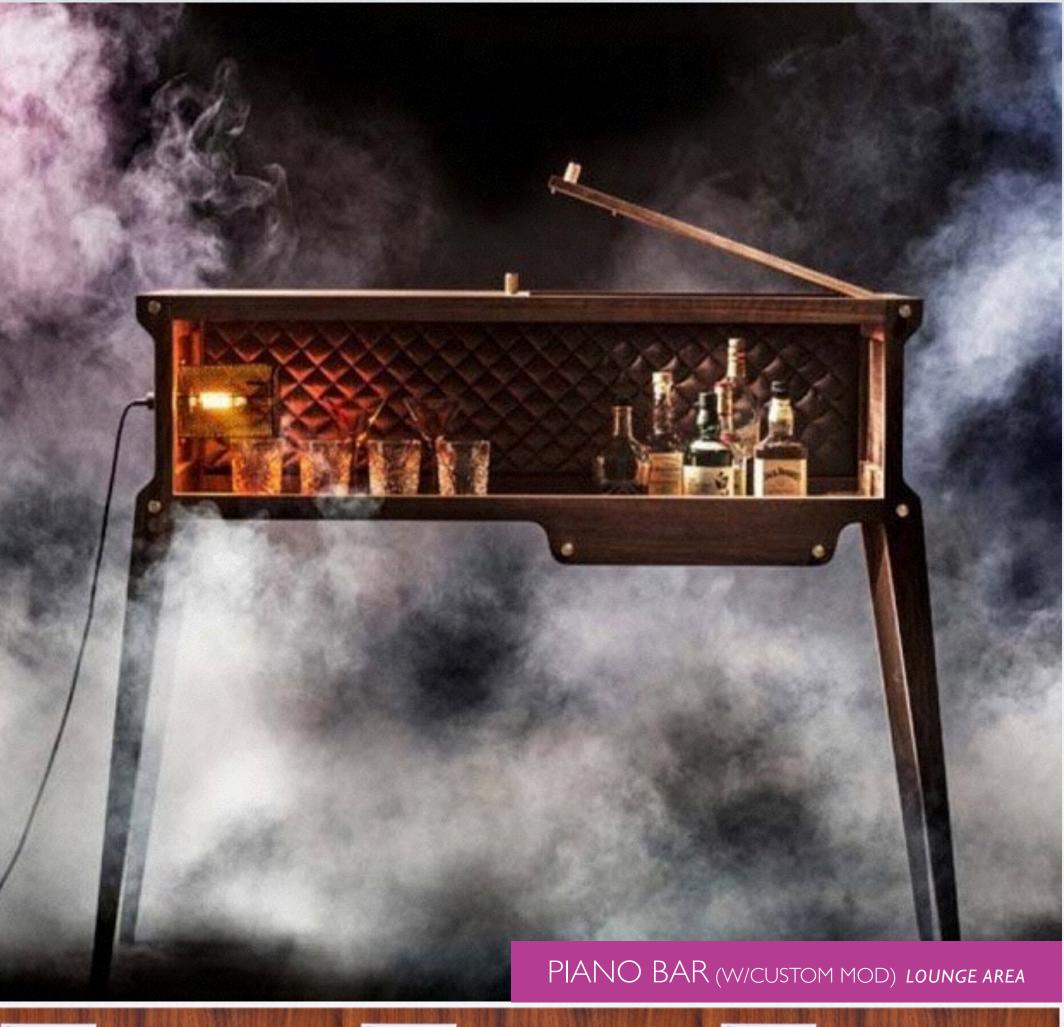

#### **OVERVIEW**

# IT'S OPULENT WITH AN ATTITUDE.

#### THE VIBE

Materials within the Midnight Rambler mesh tones, styles and components as an homage to the collaborative nature of music.

Using nods towards albums, sound, instruments and embedding subtle cues to Texas/Dallas, this Midnight Rambler becomes a sensory cocktail bar experience with just a hint of local flavor.

















-J.R. Ewing



#### THE SPACE

Designed to take a traveler through and experience, the space was designed in two parts that work together to create an unmistakable atmosphere that is optimize the experience for the traveler. The Midnight Rambler will give them a variety of options to relax, recharge and enjoy the time before their flight.

# **FLOORPLAN**





# **OVERHEAD VIEW**



#### PART I: FLOATING BAR

The experience starts with the riveting floating bar area designed to be a unique relaxation destination for travelers. Beyond the bar, multiple customized seating areas offer the chance to socialize or retreat and a quick serve "piano bar" area offers walk-up service for travelers in a hurry.

features: MULTIPLE CUSTOMIZED SEATING AREAS, AMPLE CHARGING PORTS, A QUICK SERVE BA