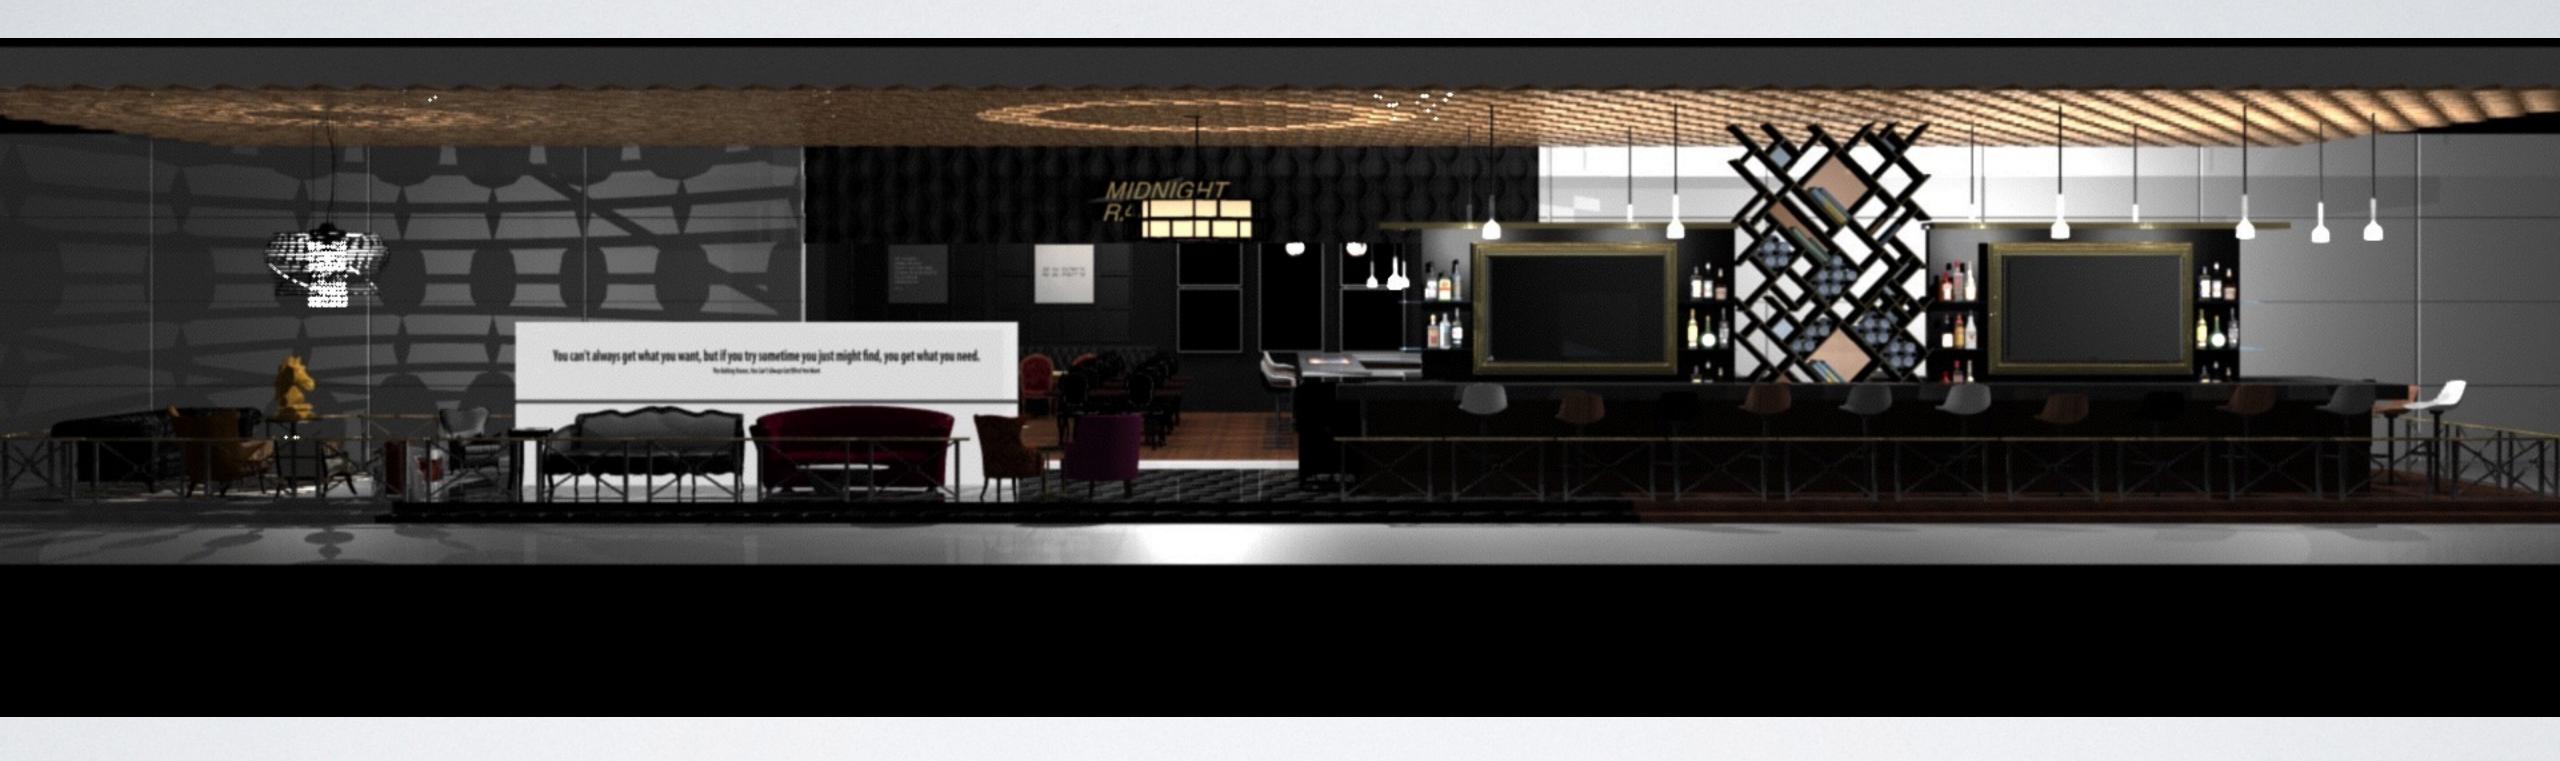

#### PART I: FLOATING BAR

The experience starts with the riveting floating bar area designed to be a unique relaxation destination for travelers. Beyond the bar, multiple customized seating areas offer the chance to socialize or retreat and a quick serve "piano bar" area offers walk-up service for travelers in a hurry.

features: MULTIPLE CUSTOMIZED SEATING AREAS, AMPLE CHARGING PORTS, A QUICK SERVE BAR, LCD ENTERTAINMENT SCREENS, LYRIC PANELS AND ENTERACTIVE BAR COMPONENTS.

### FLOATING BAR