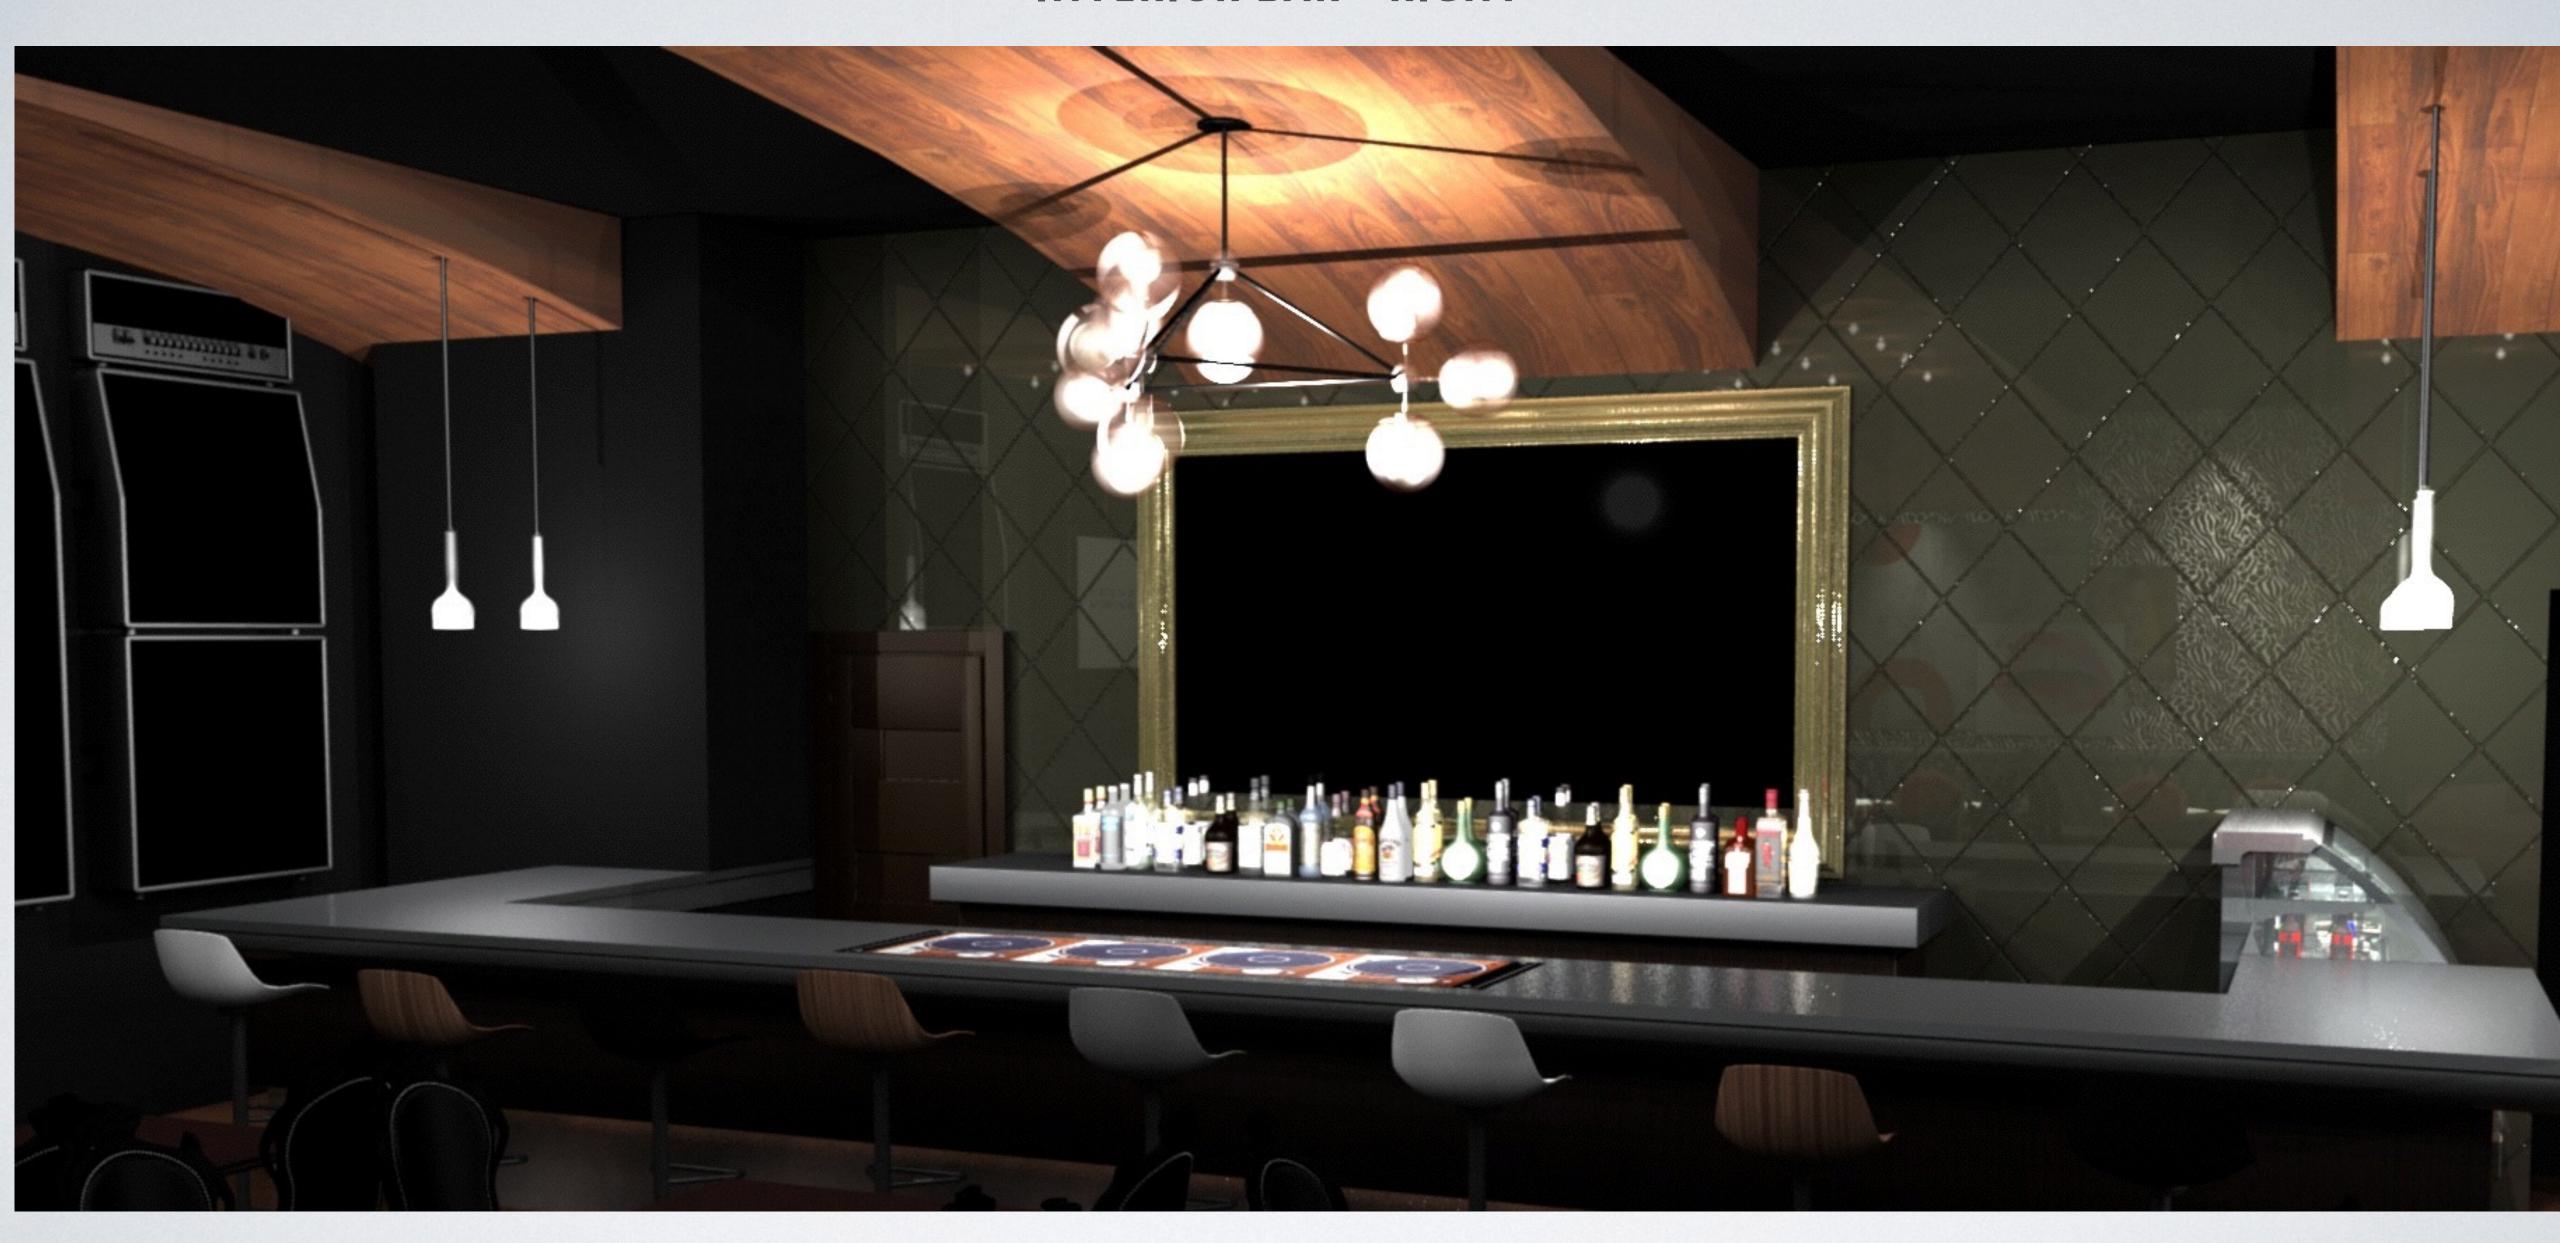

#### PART 2: INTERIOR SPACE

The interior space is a richer, more sensorial experience with intimate booths, a stylized bar and interesting art designed to spur buzz worthy conversation.

features: MULTIPLE SEATING AREAS, IPAD ORDERING, IN-BAR SOUND STATION, A LARGE HIGH DEF LCD ENTERTAINING SCREEN, AND INSET SPEAKERS/AMPLIFIER WALL

### INTERIOR BAR

#### INTERIOR BAR - LEFT