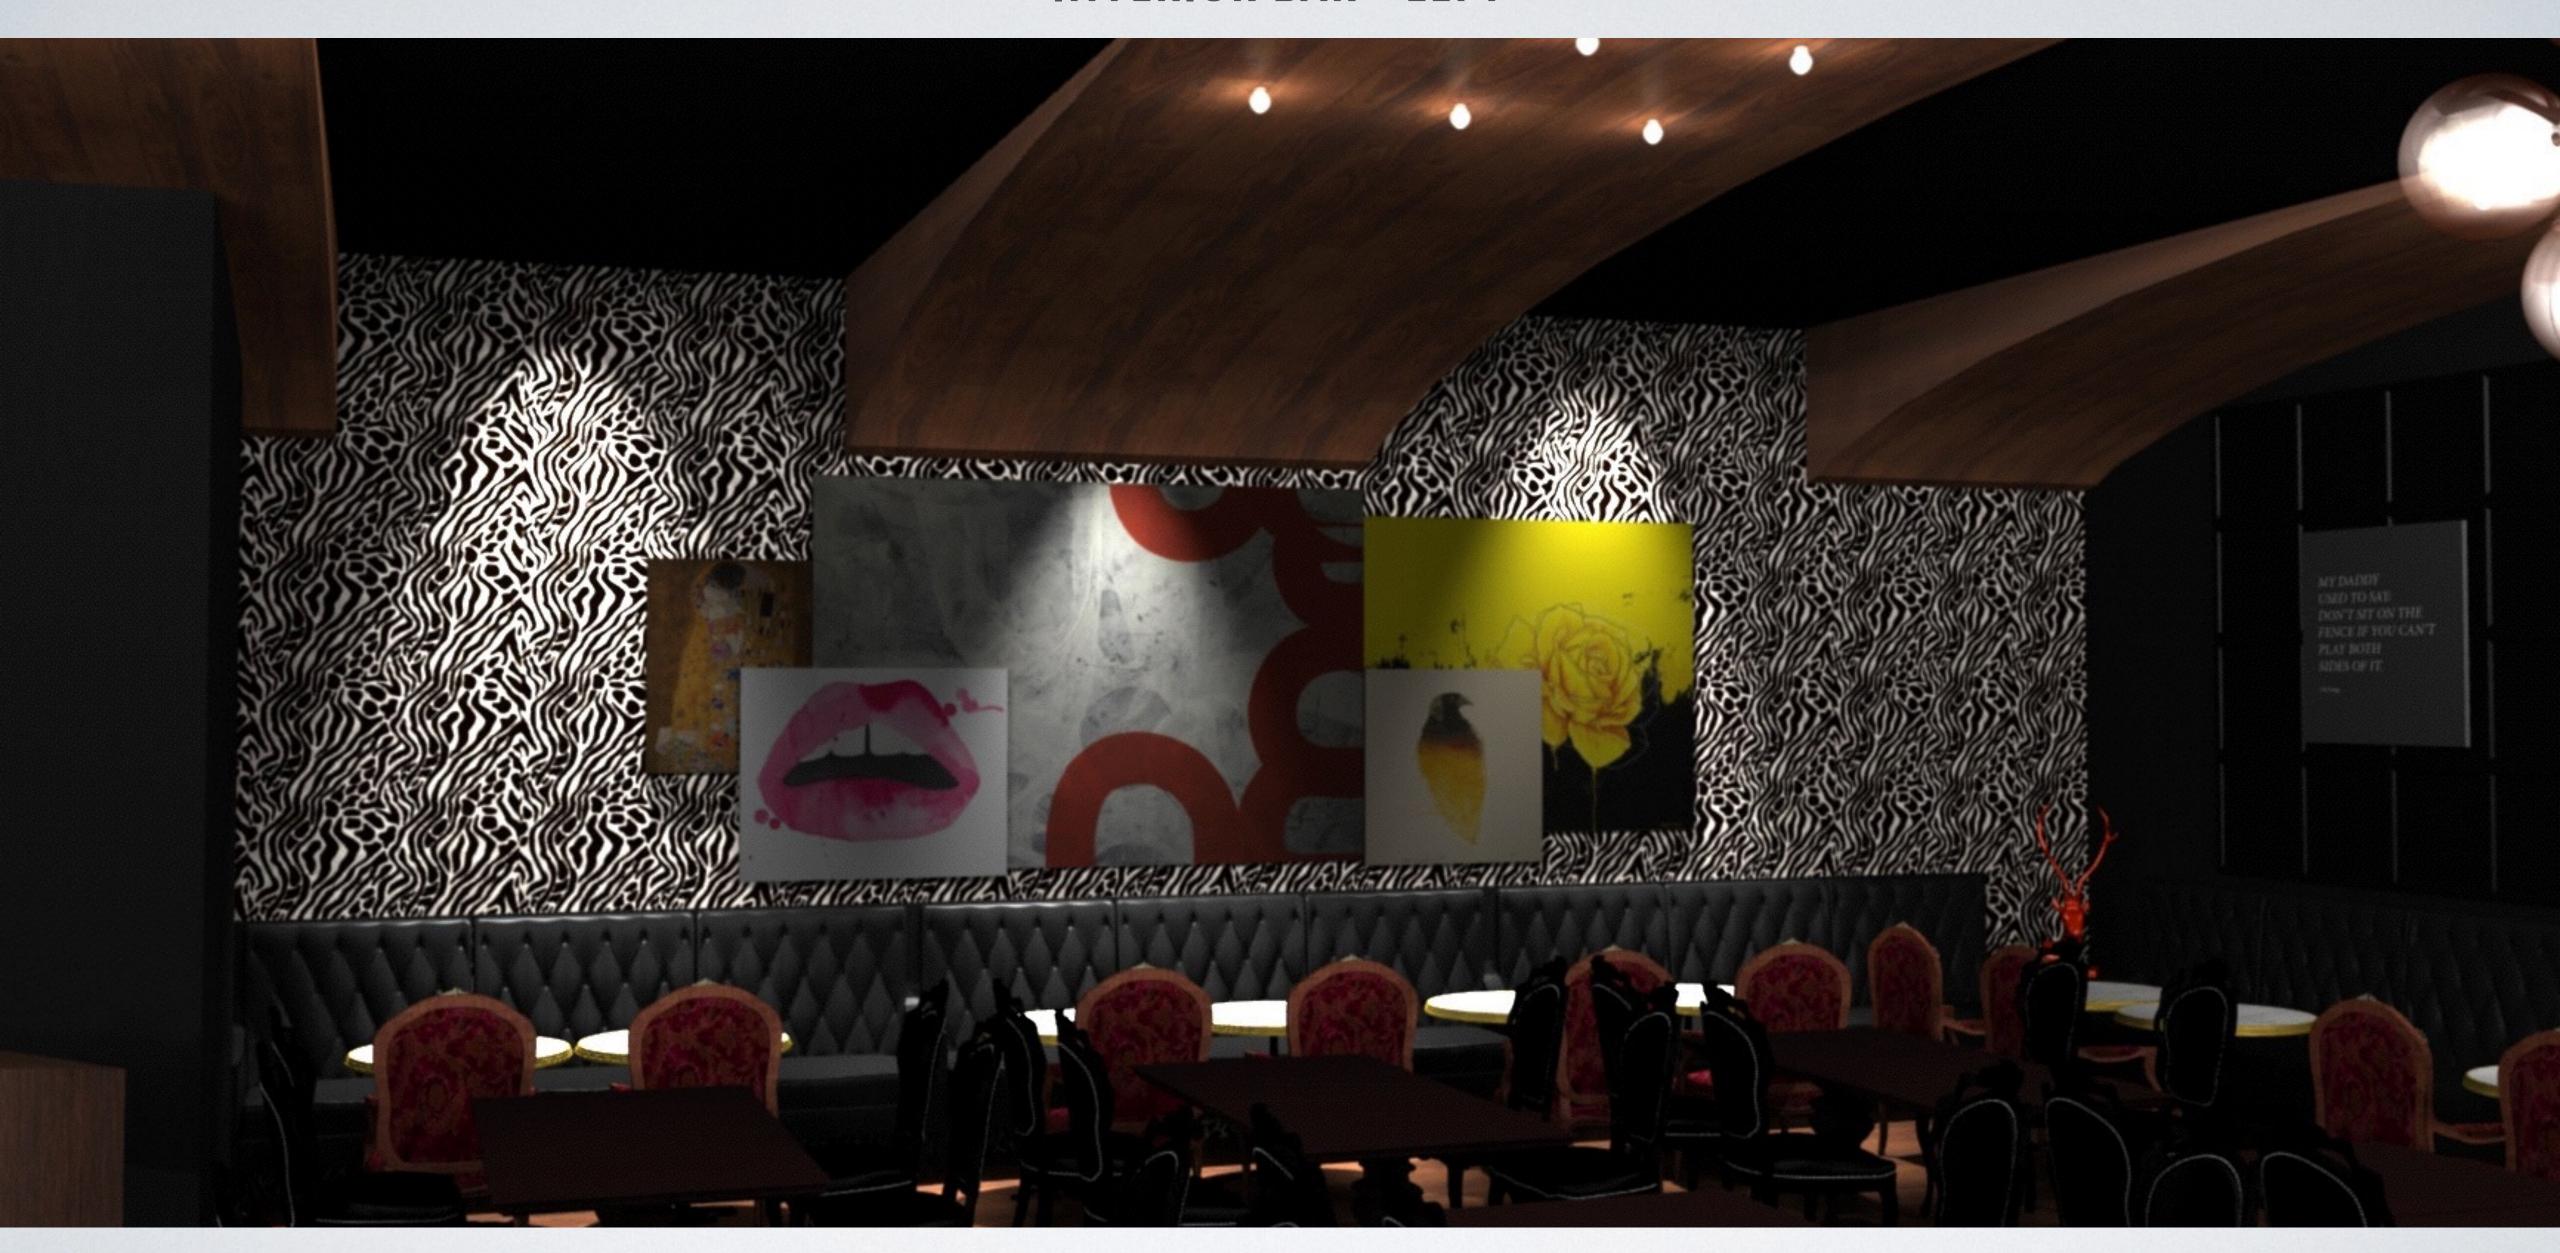

#### INTERIOR BAR - LEFT

#### PART 2: INTERIOR SPACE

The interior space is a richer, more sensorial experience with intimate booths, a stylized bar and interesting art designed to spur buzz worthy conversation.

features: MULTIPLE SEATING AREAS, IPAD ORDERING, IN-BAR SOUND STATION, A LARGE HIGH DEF LCD ENTERTAINING SCREEN, AND INSET SPEAKERS/AMPLIFIER WALL