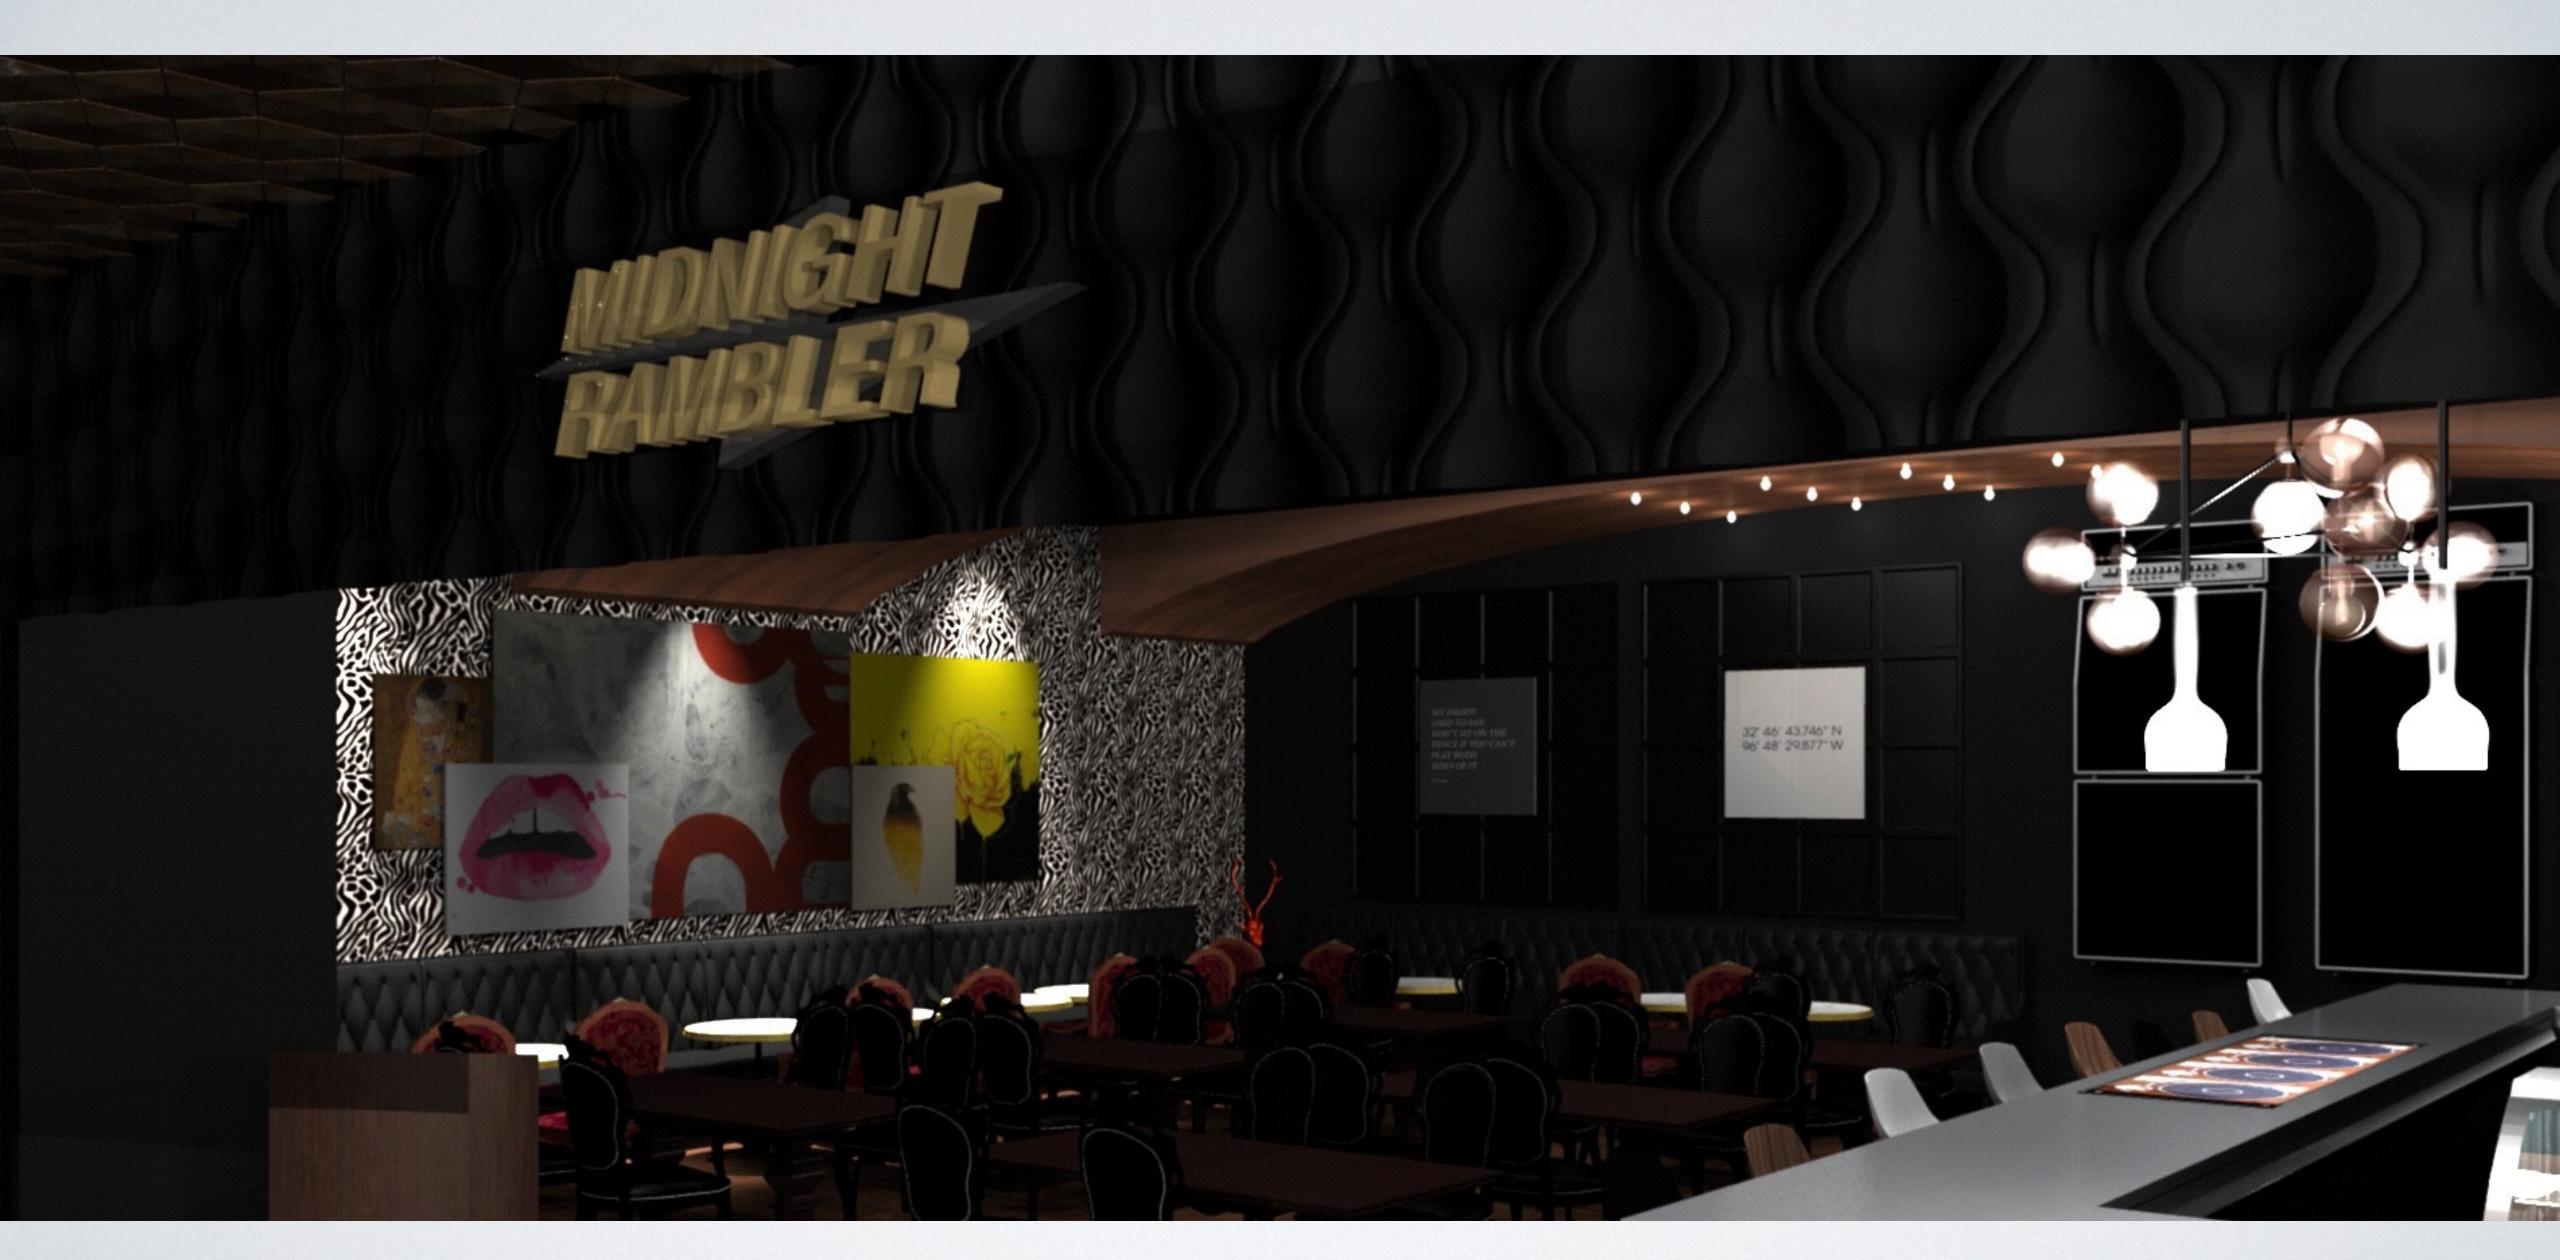

#### PART 2: INTERIOR SPACE

The interior space is a richer, more sensorial experience with intimate booths, a stylized bar and interesting art designed to spur buzz worthy conversation.

features: MULTIPLE SEATING AREAS, IPAD ORDERING, IN-BAR SOUND STATION, A LARGE HIGH DEF LCD ENTERTAINING SCREEN, AND INSET SPEAKERS/AMPLIFIER WALL

### INTERIOR BAR