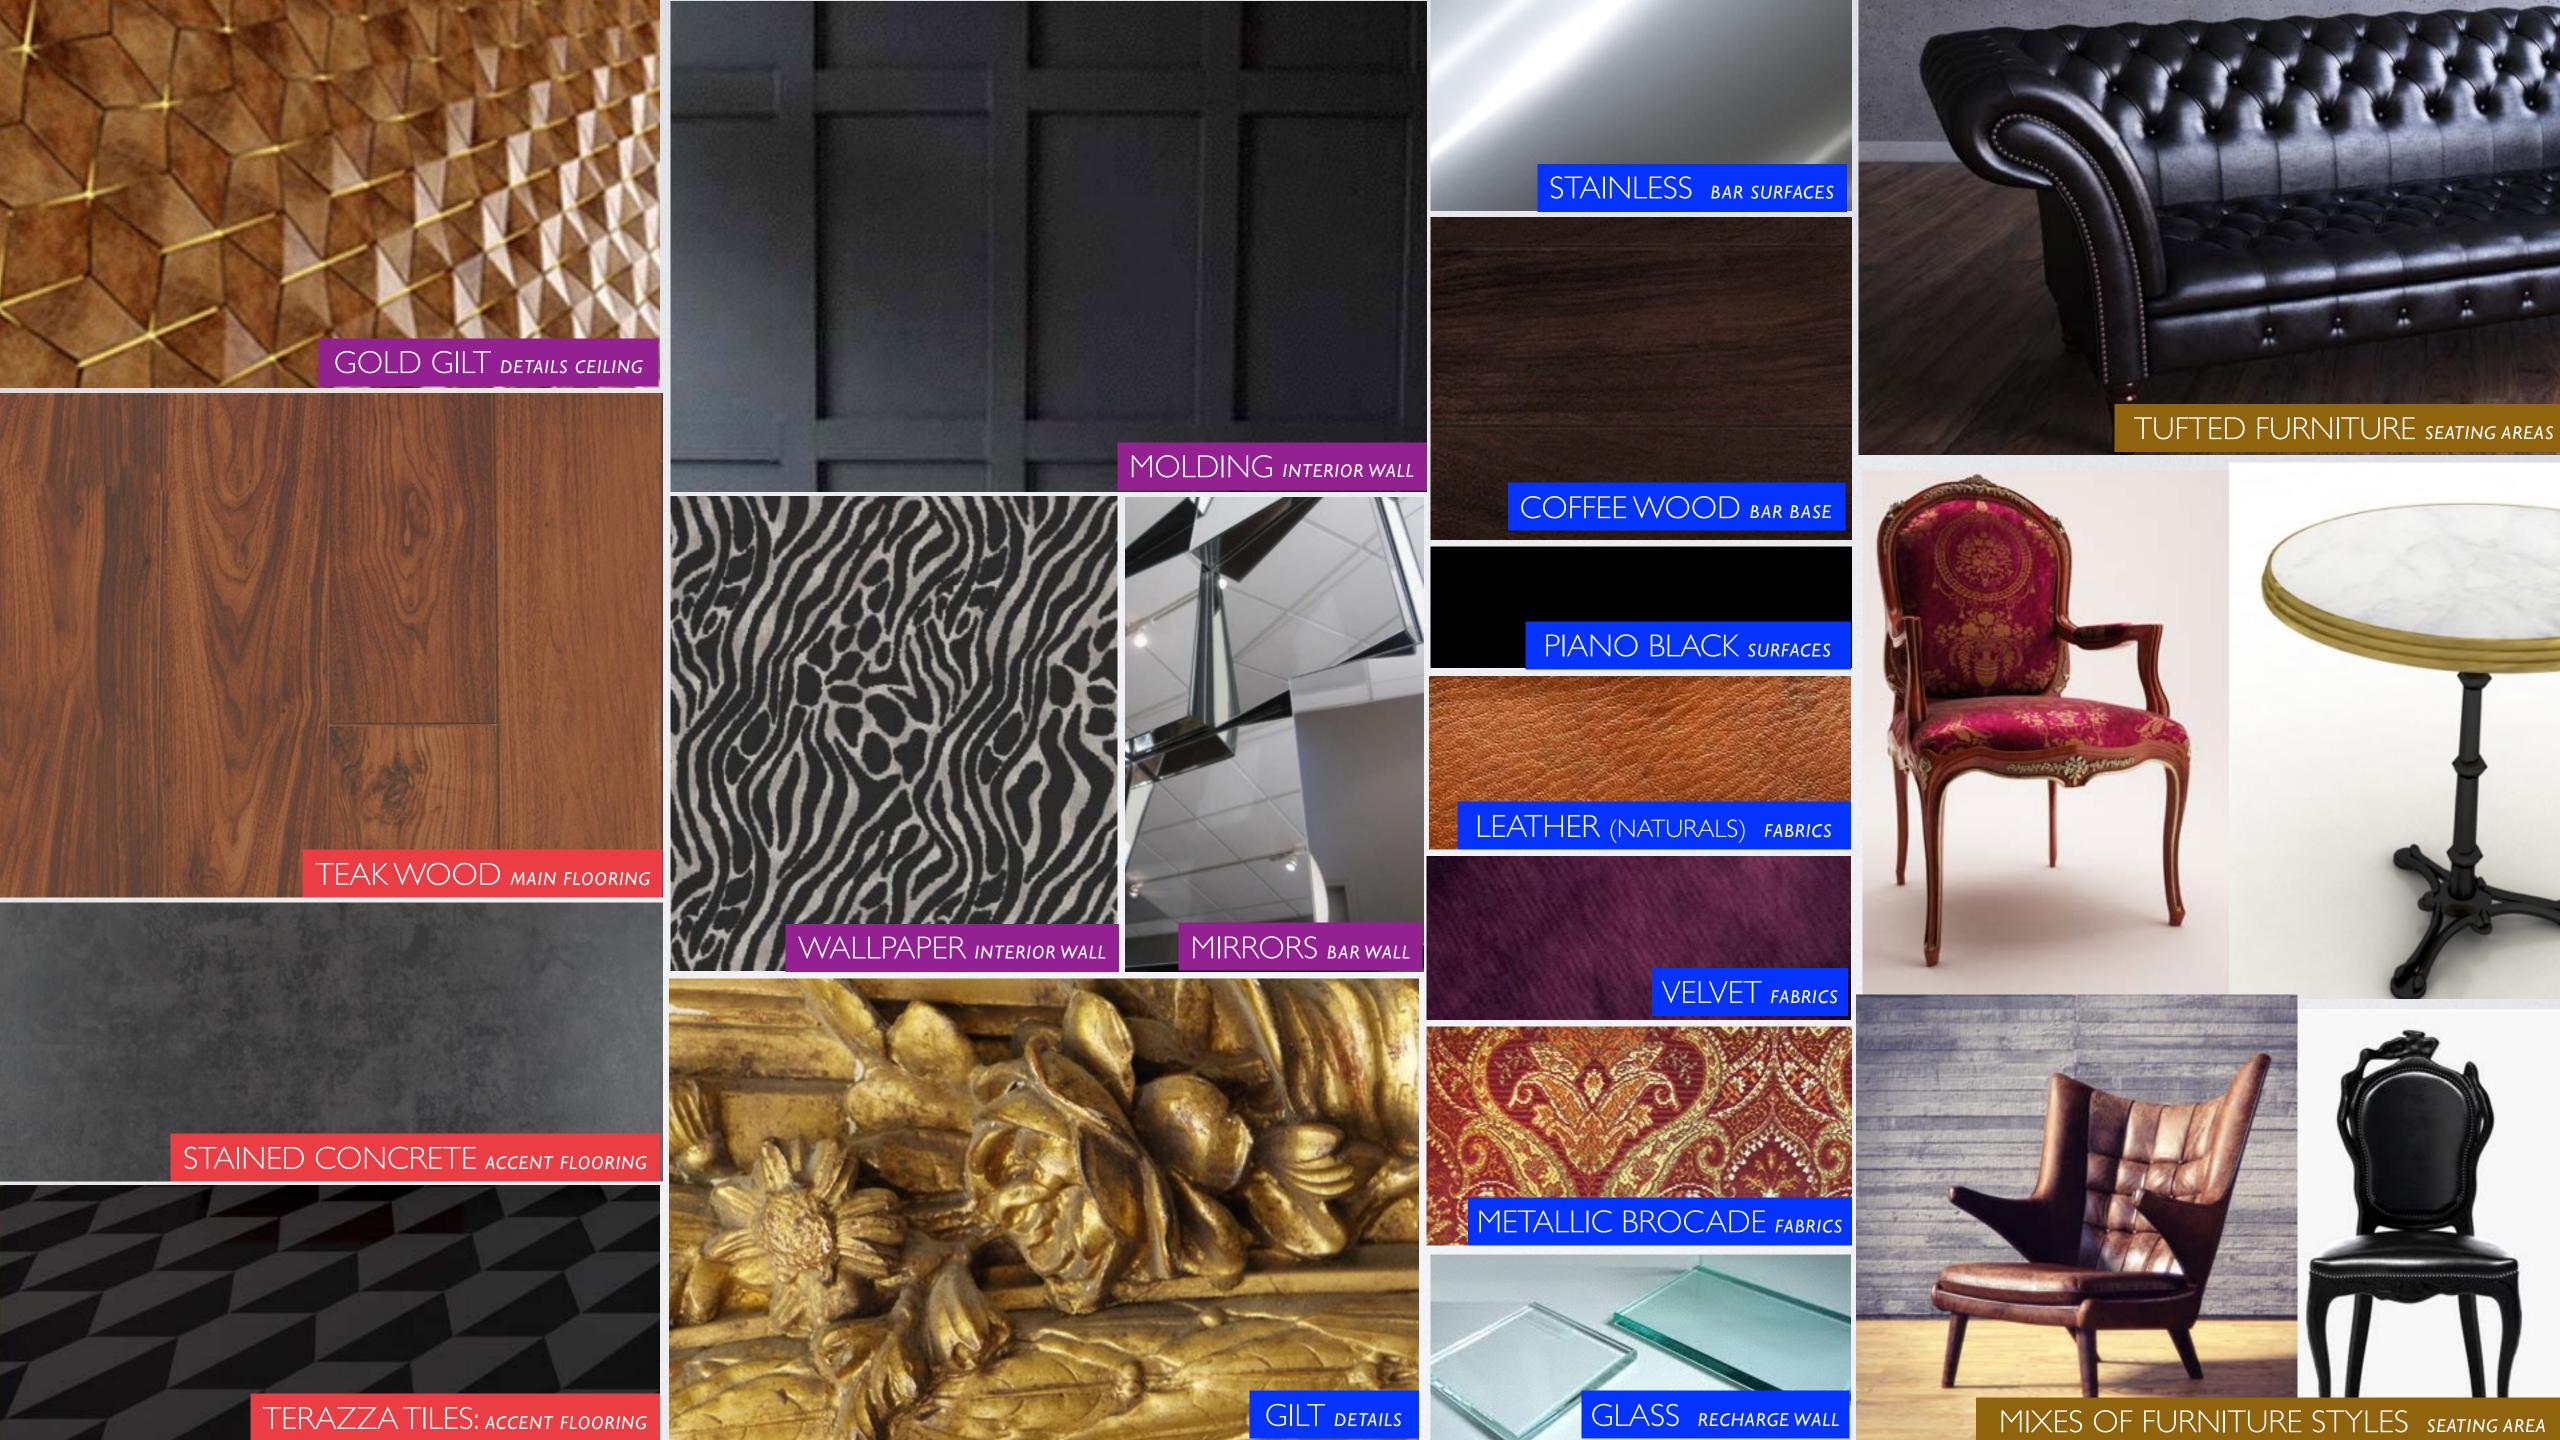

#### THE VIBE

Materials within the Midnight Rambler mesh tones, styles and components as an homage to the collaborative nature of music.

Using nods towards albums, sound, instruments and embedding subtle cues to Texas/Dallas, this Midnight Rambler becomes a sensory cocktail bar experience with just a hint of local flavor.

#### THE SPACE

Designed to take a traveler through and experience, the space was designed in two parts that work together to create an unmistakable atmosphere that is optimize the experience for the traveler. The Midnight Rambler will give them a variety of options to relax, recharge and enjoy the time before their flight.