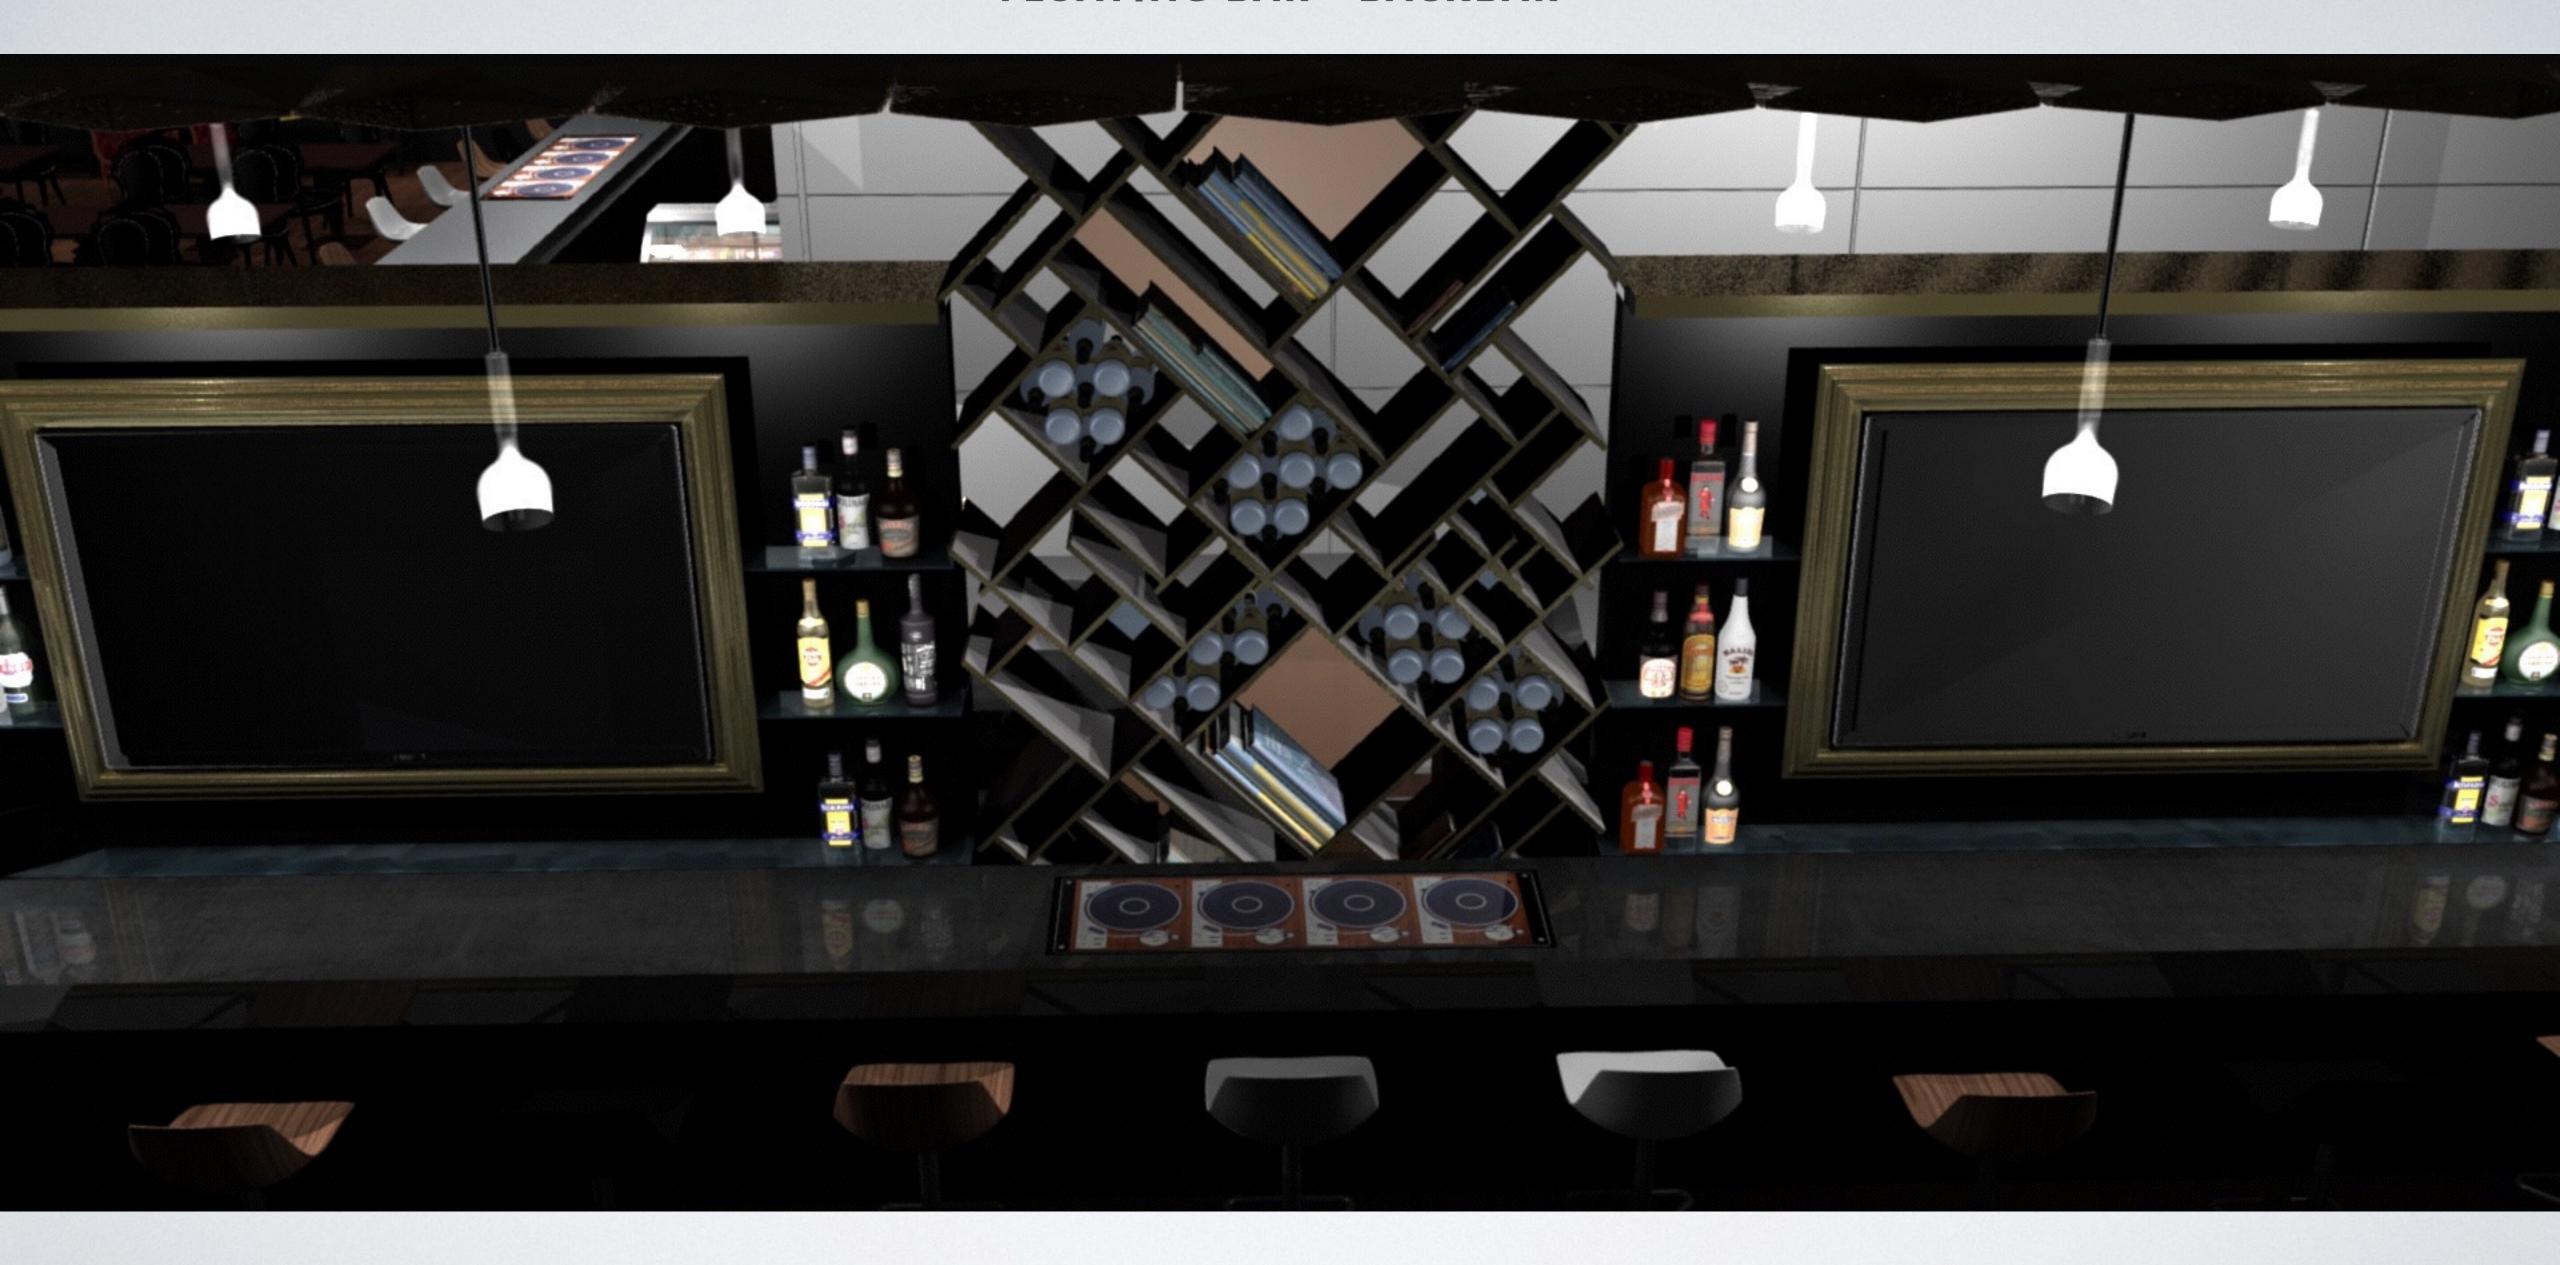

## FLOATING BAR - BACKBAR

features: MULTIPLE CUSTOMIZED SEATING AREAS, AMPLE CHARGING PORTS, A QUICK SERVE BAR, LCD ENTERTAINMENT SCREENS, LYRIC PANELS AND ENTERACTIVE BAR COMPONENTS.