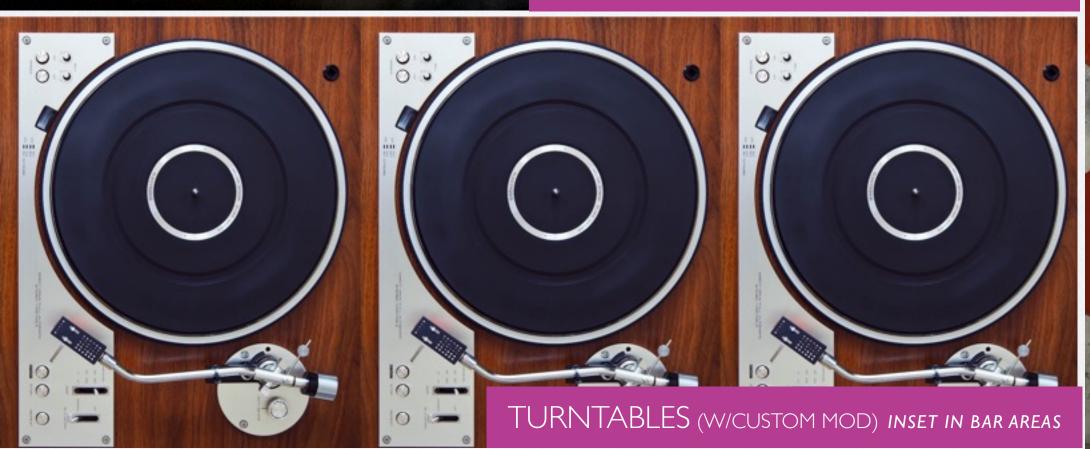

features: MULTIPLE CUSTOMIZED SEATING AREAS, AMPLE CHARGING PORTS, A QUICK SERVE BAR, LCD ENTERTAINMENT SCREENS, LYRIC PANELS AND ENTERACTIVE BAR COMPONENTS.