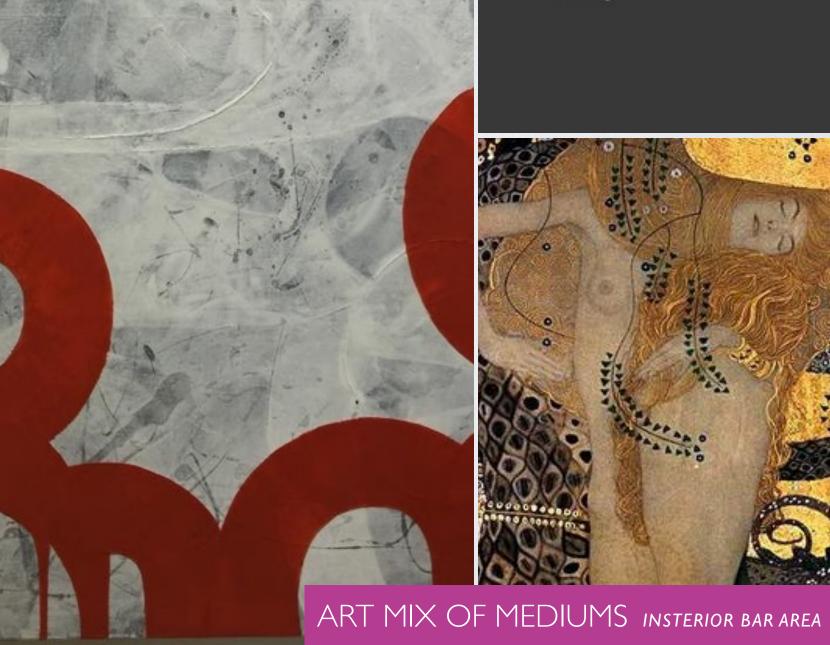

#### PART 2: INTERIOR SPACE

The interior space is a richer, more sensorial experience with intimate booths, a stylized bar and interesting art designed to spur buzz worthy conversation.

features: MULTIPLE SEATING AREAS, IPAD ORDERING, IN-BAR SOUND STATION, A LARGE HIGH DEF LCD ENTERTAINING SCREEN, AND INSET SPEAKERS/AMPLIFIER WALL

### INTERIOR BAR

#### INTERIOR BAR - RIGHT