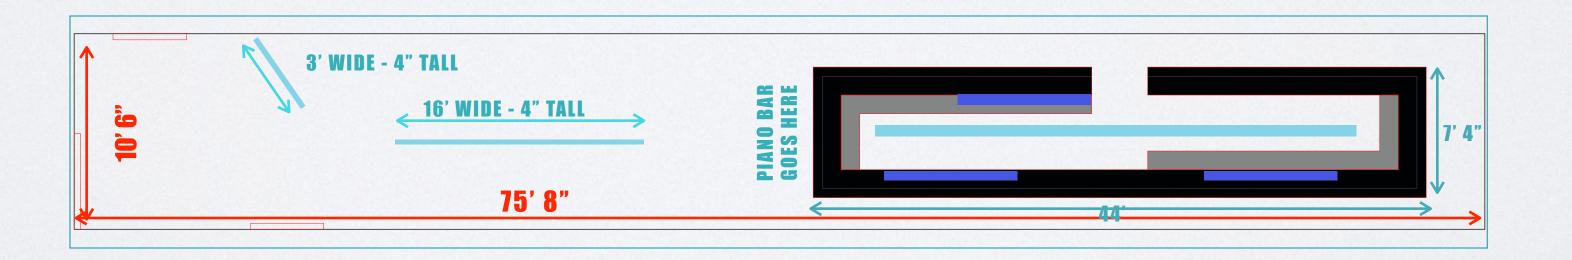

# **OVERHEAD VIEW**

#### PART I: FLOATING BAR

The experience starts with the riveting floating bar area designed to be a unique relaxation destination for travelers. Beyond the bar, multiple customized seating areas offer the chance to socialize or retreat and a quick serve "piano bar" area offers walk-up service for travelers in a hurry.

# FLOATING BAR - PIANO BAR