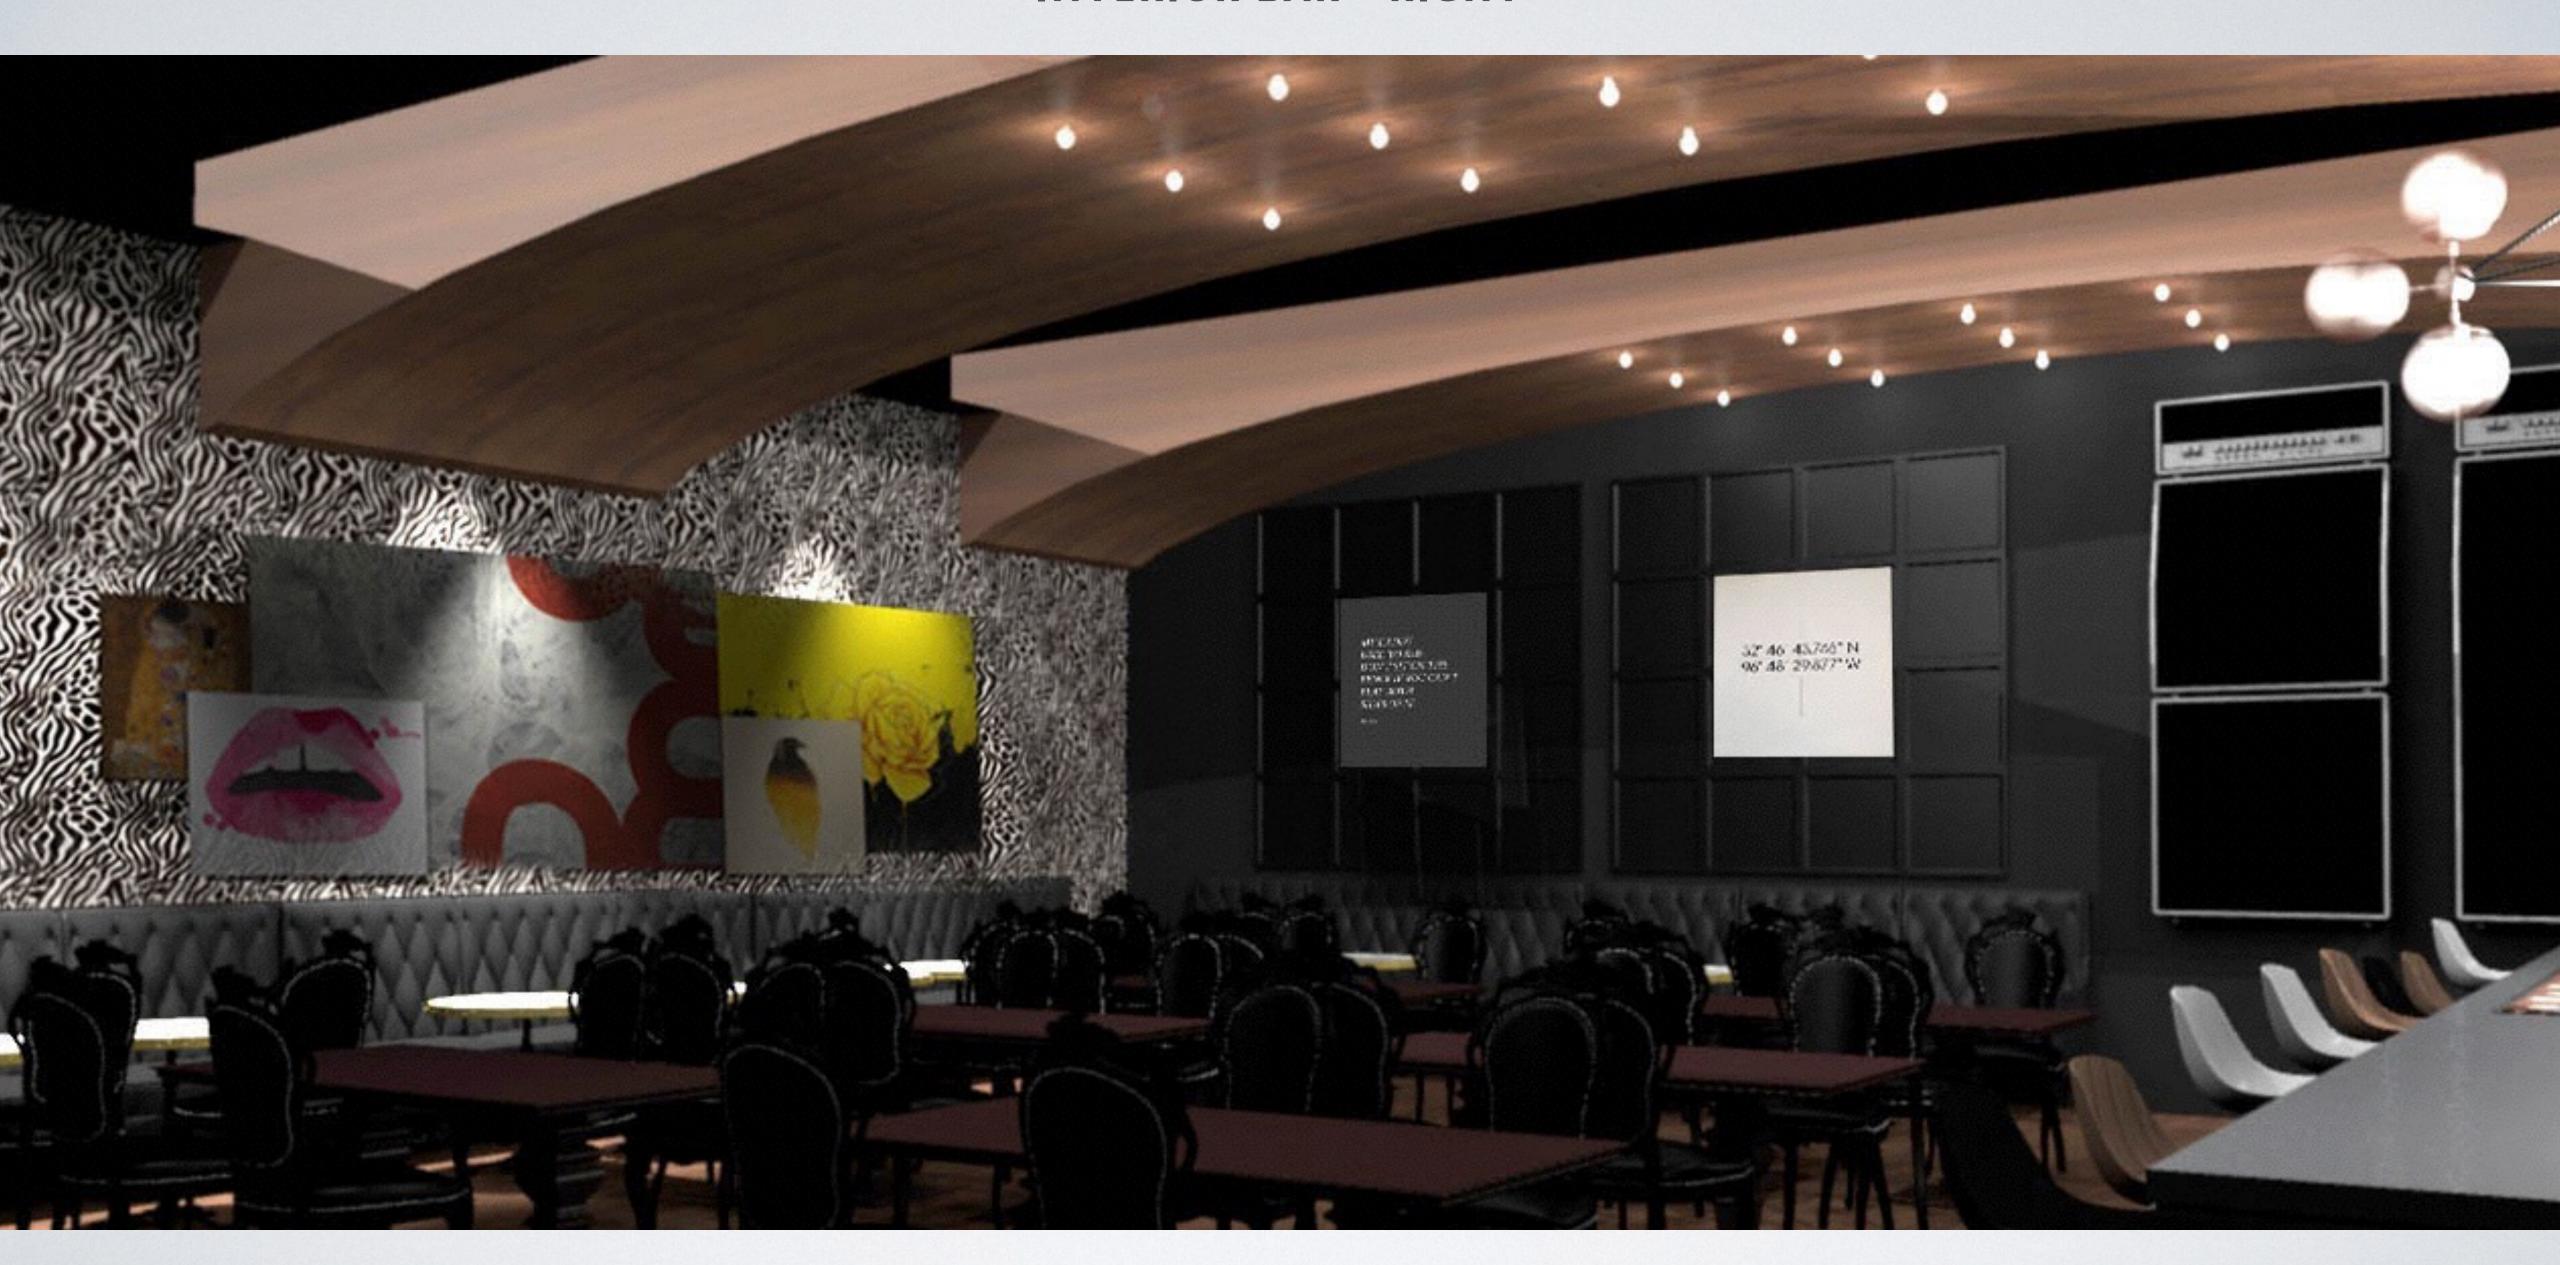

#### PART 2: INTERIOR SPACE

The interior space is a richer, more sensorial experience with intimate booths, a stylized bar and interesting art designed to spur buzz worthy conversation.

features: MULTIPLE SEATING AREAS, IPAD ORDERING, IN-BAR SOUND STATION, A LARGE HIGH DEF LCD ENTERTAINING SCREEN, AND INSET SPEAKERS/AMPLIFIER WALL

#### INTERIOR BAR - RIGHT