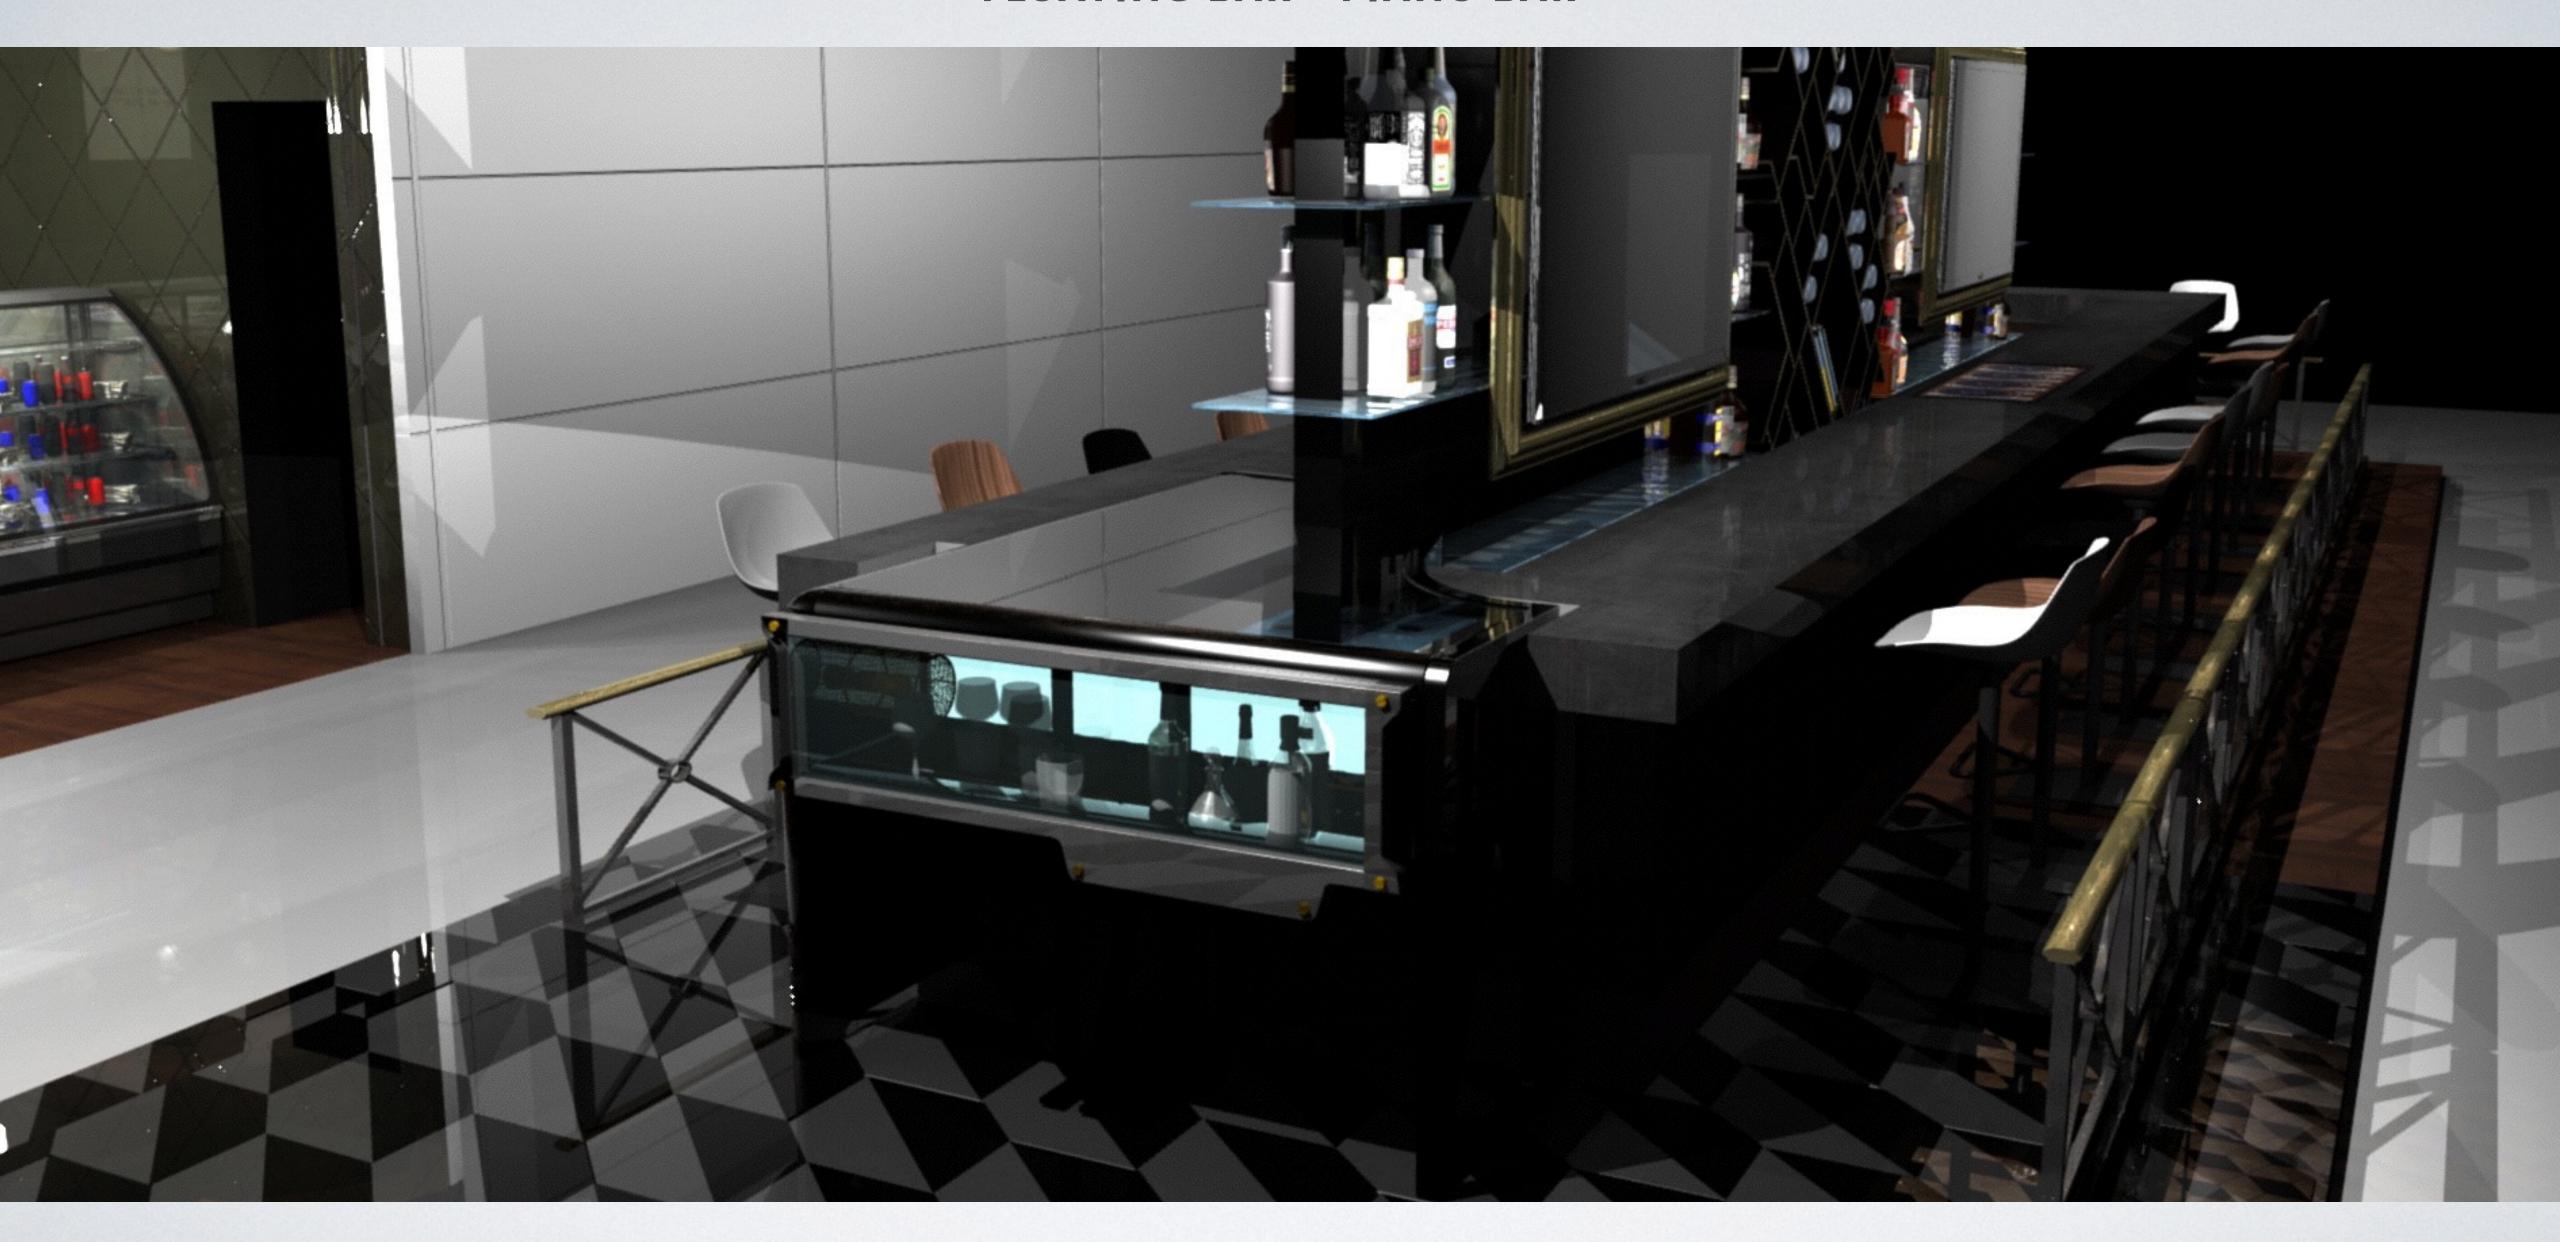

#### PART I: FLOATING BAR

The experience starts with the riveting floating bar area designed to be a unique relaxation destination for travelers. Beyond the bar, multiple customized seating areas offer the chance to socialize or retreat and a quick serve "piano bar" area offers walk-up service for travelers in a hurry.

features: MULTIPLE CUSTOMIZED SEATING AREAS, AMPLE CHARGING PORTS, A QUICK SERVE BAR, LCD ENTERTAINMENT SCREENS, LYRIC PANELS AND ENTERACTIVE BAR COMPONENTS.

# FLOATING BAR - PIANO BAR