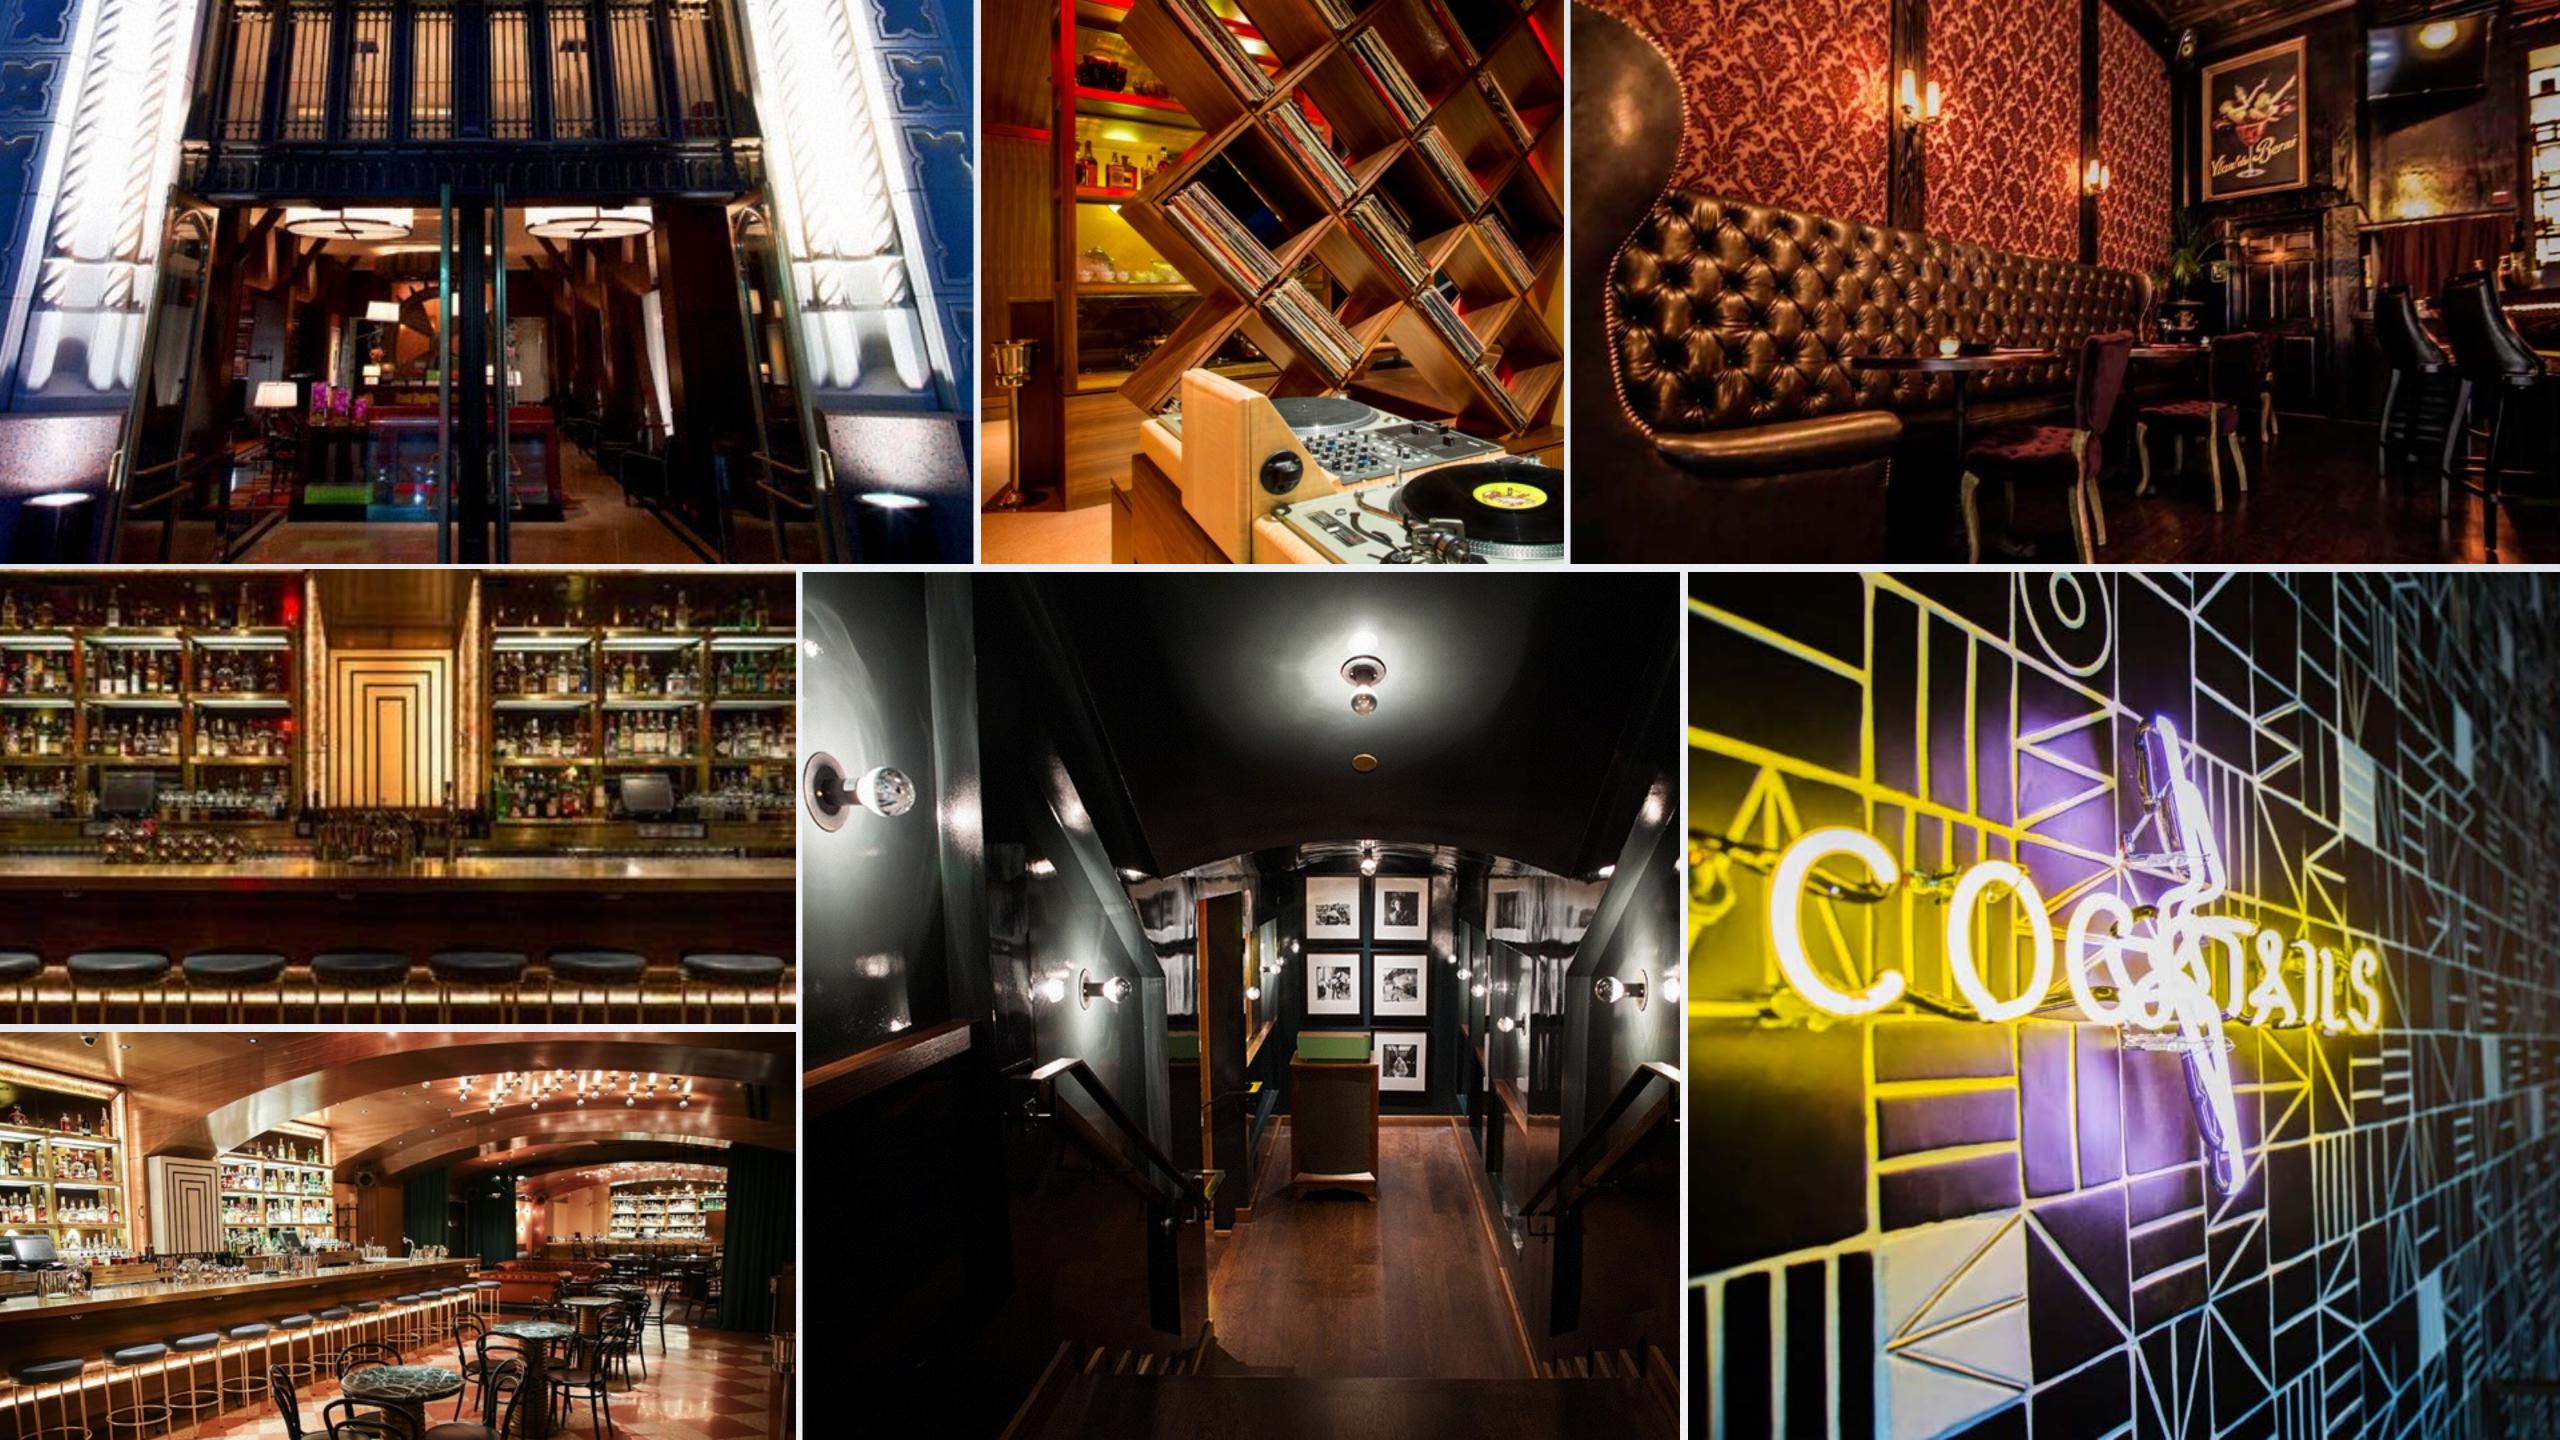

#### THE VIBE

Materials within the Midnight Rambler mesh tones, styles and components as an homage to the collaborative nature of music.

Using nods towards albums, sound, instruments and embedding subtle cues to Texas/Dallas, this Midnight Rambler becomes a sensory cocktail bar experience with just a hint of local flavor.

#### PART I: FLOATING BAR

The experience starts with the riveting floating bar area designed to be a unique relaxation destination for travelers. Beyond the bar, multiple customized seating areas offer the chance to socialize or retreat and a quick serve "piano bar" area offers walk-up service for travelers in a hurry.

### FLOATING BAR

#### PART 2: INTERIOR SPACE

The interior space is a richer, more sensorial experience with intimate booths, a stylized bar and interesting art designed to spur buzz worthy conversation.

features: MULTIPLE SEATING AREAS, IPAD ORDERING, IN-BAR SOUND STATION, A LARGE HIGH DEF LCD ENTERTAINING SCREEN, AND INSET SPEAKERS/AMPLIFIER WALL

### INTERIOR BAR