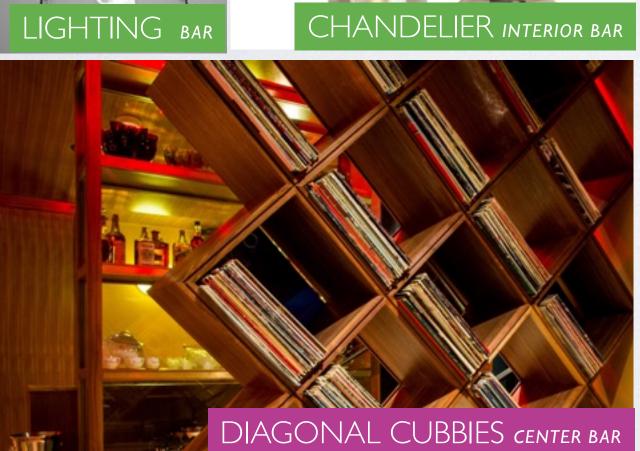

#### **OVERVIEW**

# IT'S OPULENT WITH AN ATTITUDE.

#### THE VIBE

Materials within the Midnight Rambler mesh tones, styles and components as an homage to the collaborative nature of music.

Using nods towards albums, sound, instruments and embedding subtle cues to Texas/Dallas, this Midnight Rambler becomes a sensory cocktail bar experience with just a hint of local flavor.

















-J.R. Ewing



#### THE SPACE

Designed to take a traveler through and experience, the space was designed in two parts that work together to create an unmistakable atmosphere that is optimize the experience for the traveler. The Midnight Rambler will give them a variety of options to relax, recharge and enjoy the time before their flight.

# **FLOORPLAN**





# **OVERHEAD VIEW**



#### PART I: FLOATING BAR

The experience starts with the riveting floating bar area designed to be a unique relaxation destination for travelers. Beyond the bar, multiple customized seating areas offer the chance to socialize or retreat and a quick serve "piano bar" area offers walk-up service for travelers in a hurry.

features: MULTIPLE CUSTOMIZED SEATING AREAS, AMPLE CHARGING PORTS, A QUICK SERVE